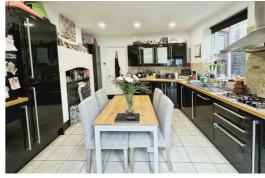

## Kitchen diner

Range of wall & base units, double glazed window, UPVC double doors to rear yard, stainless steel sink with mixer tap & drainer, 2 x electric oven, integrated dishwasher, gas hob, integrated fridge freezer, feature cast iron stove area & combi boiler.