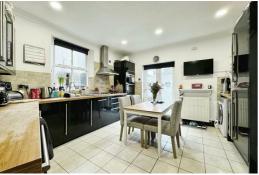

## Kitchen diner

Range of wall & base units, double glazed window, UPVC double doors to rear yard, stainless steel sink with mixer tap & drainer, 2 x electric oven, integrated dishwasher, gas hob, integrated fridge freezer, feature cast iron stove area & combi boiler.