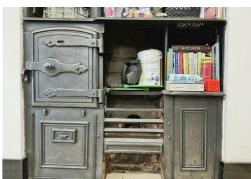

## Kitchen diner

Range of wall & base units, double glazed window, UPVC double doors to rear yard, stainless steel sink with mixer tap & drainer, 2 x electric oven, integrated dishwasher, gas hob, integrated fridge freezer, feature cast iron stove area & combi boiler.