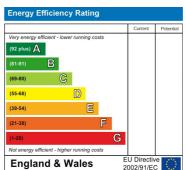

ing.

#### Living room

Double glazed window, laminate floor, radiator, feature fire, ceiling rose & coving.

## Kitchen diner

Range of wall & base units, double glazed window, UPVC double doors to rear yard, stainless steel sink with mixer tap & drainer, 2 x electric oven, integrated dishwasher, gas hob, integrated fridge freezer, feature cast iron stove area & combi boiler.

# Landing

Wood paneling, storage cupboards & loft access.

#### Bedroom 1

Double glazed windows to bay & radiator.

#### Bedroom 2

Double glazed window & radiator.

#### Bedroom 3

Double glazed window & radiator.

#### Bedroom 4

Double glazed window & radiator.

#### **Bathroom**

Double glazed window, tiled walls, tiled floor, WC, basin & bath with electric shower.

## **Externally**

Astro turfed rear yard.