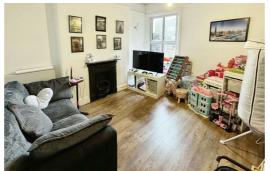

#### Living room

Double glazed window, laminate floor, radiator, feature fire, ceiling rose & coving.