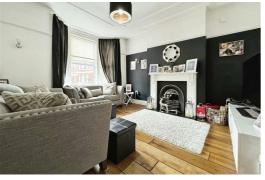

# Sitting room

Double glazed windows to bay, picture rail, radiator, gas far with surround & coving.