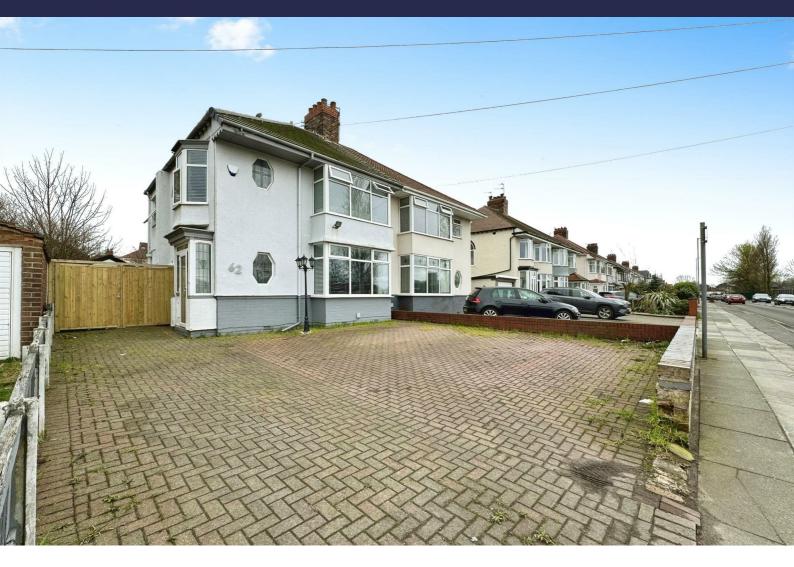

# 62 Moor Lane, Liverpool, L23 4TW Offers Over £280,000

If you are looking for a perfect family home with excellent local schools, this could be the property for you!

Berkeley Shaw Real Estate is delighted to bring to the sales market this three-bedroom semi-detached property located on Moor Lane L23. This is an ideal purchase for a variety of buyers whether you are a commuter needing easy access to the M57 & M58 motorway network or a family looking to take advantage of the excellent local schools.

Set out across two floors, the accommodation briefly comprises; porch leading to inviting entrance hall with understairs WC. The ground floor boasts a stunning living room, flooded in natural light via the bay window & beautifully finished with media wall & alcove storage. To the rear of the property is a spacious dining room, perfect for entertaining guests. Completing the ground floor layout is a fitted kitchen with a range of integrated appliances and ample storage. Rising to the first floor, the landing is flooded with natural light via an expansive window and provides access to three well-proportioned bedrooms and a modern four-piece bathroom. Externally, the property boasts driveway parking for several cars, private side yard with garage access and a generous rear garden. Further benefits to the property include gas central heating and double glazing.

# Externally

Block paved front garden with driveway parking for several vehicles. Rear garden with decked area, laid to lawn & garage.

of doors, windows, soons and any other terms are approximate and ne responsibility is salen in any error, emission or resistancemer. This pain is for illustrative purposes only and should be used as such by any prospective purchase. The services, systems and againates shoun have not been tested and ne guarantee as to their openability or efficiency can be given.