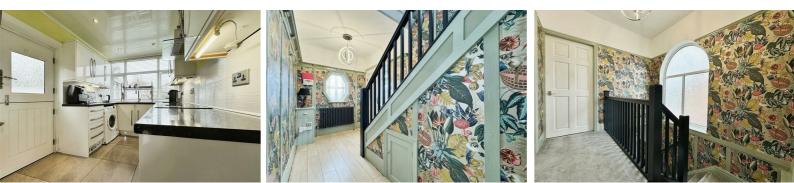

# Kitchen

Range of wall & base units, rolled edge work tops, double glazed window, induction hob, electric oven, extractor hood, stainless steel sink with mixer tap & drainer & stable door to side elevation.

# Entrance hall

Laminate floor, composite front door, radiator, wood paneling, 2 x double glazed windows & stairs to first floor.