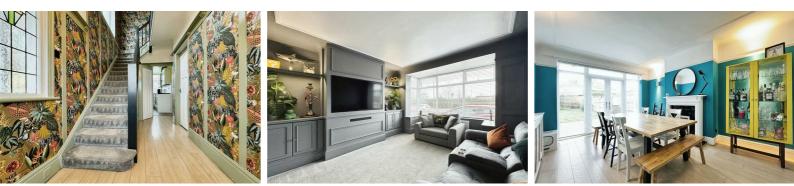

# Living room

Wood paneling, media wall with alcove storage, radiator, double glazed windows & picture rail.

# Dining room

2 x double glazed windows, UPVC 'French' style doors, laminate floor, radiator & feature fireplace.