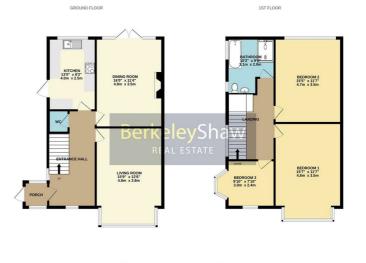

Set out across two floors, the accommodation briefly comprises; porch leading to inviting entrance hall with understairs WC. The ground floor boasts a stunning living room, flooded in natural light via the bay window & beautifully finished with media wall & alcove storage. To the rear of the property is a spacious dining room, perfect for entertaining guests. Completing the ground floor layout is a fitted kitchen with a range of integrated appliances and ample storage. Rising to the first floor, the landing is flooded with natural light via an expansive window and provides access to three well-proportioned bedrooms and a modern four-piece bathroom. Externally, the property boasts driveway parking for several cars, private side yard with garage access and a generous rear garden. Further benefits to the property include gas central heating and double glazing.

#### Bedroom 1

Double glazed window, radiator & loft access.

# Bedroom 2

Double glazed window, radiator & picture rail.

# Bedroom 3

Double glazed windows & radiator.

# Bathroom

Tiled floor, tiled walls, vanity unity with basin & WC, bath, walk in shower, towel radiator & 2 x double glazed windows.