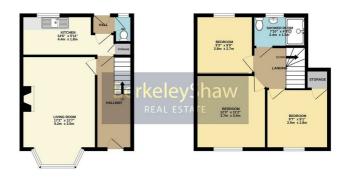

Set out across two floors, the accommodation briefly comprises; spacious entrance hall, bay fronted living room, rear kitchen with pantry, inner hall with access to the WC. Rising to the first floor, the landing provides access to three double bedrooms and a wet room with shower. Externally, the property offers a walled front garden and good-sized rear garden with patio area & pond. Further benefits to the property include no onward chain, solar panels & part double glazing.

## Landing

Loft access.

#### **Externally**

Walled & gated front garden. Paved rear garden with pond area.

1ST FLOOR