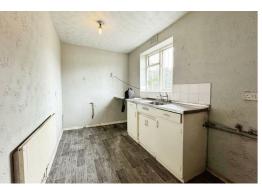

#### Kitchen

Base unit with stainless steel sink, single glazed window, radiator & pantry.