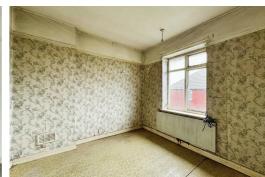

#### Bedroom 1

Double glazed window & radiator.

#### Bedroom 2

Single glazed window & radiator.

#### Bedroom 3

Double glazed window & radiator.

Basin, WC, single glazed window, part tiled walls & electric shower.