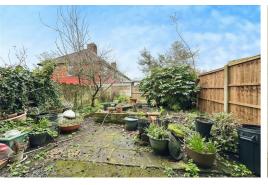

Set out across two floors, the accommodation briefly comprises; spacious entrance hall, bay fronted living room, rear kitchen with pantry, inner hall with access to the WC. Rising to the first floor, the landing provides access to three double bedrooms and a wet room with shower. Externally, the property offers a walled front garden and good-sized rear garden with patio area & pond. Further benefits to the property include no onward chain, solar panels & part double glazing.

#### **Externally**

Walled & gated front garden. Paved rear garden with pond area.

1ST FLOOR