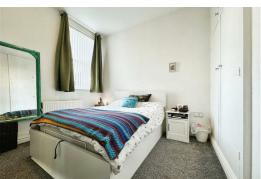

ng area

Open plan space with laminate flooring, 2 x double glazed windows, radiator, range of wall & base units, stainless steel sink with mixer tap & drainer, gas hob, oven, extractor hood & space for washing machine.

#### **Bathroom**

Double glazed windows, radiator, basin, WC, tiled walls & bath with shower.







Whilst every altering has been made to ensure the accuracy of the floorplain contained here, measurements of doors, windows, rooms and any other items are approximate and no responsibility is taken for any error, omission or mis-ratement. This plant is for illustrative proposes only and storoid to sured as such by any prospective purchaser. The services, systems and appliances shown have not been tested and no guarantee as to their operability or efficiency can be given.