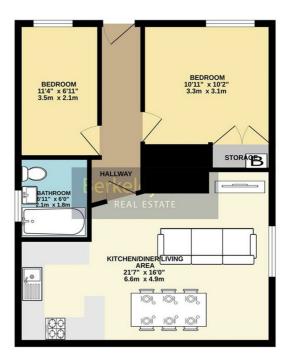

Situated in a grade II listed building with private access to the apartment, the accommodation briefly comprises; entrance hall, two bedrooms, three-piece bathroom and a fantastic open plan kitchen/diner/living area.

#### Bedroom 1

Double glazed window, radiator & storage housing combi boiler.

#### Bedroom 2

Double glazed window & radiator.

### Kitchen diner/living area

Open plan space with laminate flooring, 2 x double glazed windows, radiator, range of wall & base units, stainless steel sink with mixer tap & drainer, gas hob, oven, extractor hood & space for washing machine.

#### **Bathroom**

Double glazed windows, radiator, basin, WC, tiled walls & bath with shower.

Whilst every altering has been made to ensure the accuracy of the floorplain contained here, measurements of doors, windows, rooms and any other items are approximate and no responsibility is taken for any error, omission or mis-ratement. This plant is for illustrative proposes only and storoid to sured as such by any prospective purchaser. The services, systems and appliances shown have not been tested and no guarantee as to their operability or efficiency can be given.