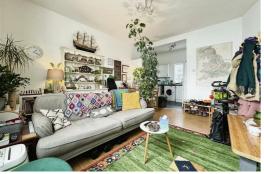

### Kitchen diner/living area

Open plan space with laminate flooring, 2 x double glazed windows, radiator, range of wall & base units, stainless steel sink with mixer tap & drainer, gas hob, oven, extractor hood & space for washing machine.