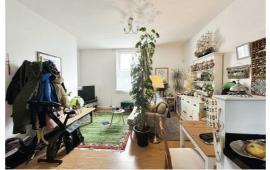

### Kitchen diner/living area

Open plan space with laminate flooring, 2 x double glazed windows, radiator, range of wall & base units, stainless steel sink with mixer tap & drainer, gas hob, oven, extractor hood & space for washing machine.