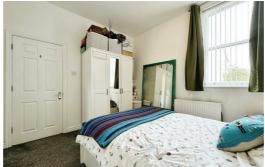

area

Open plan space with laminate flooring, 2 x double glazed windows, radiator, range of wall & base units, stainless steel sink with mixer tap & drainer, gas hob, oven, extractor hood & space for washing machine.

#### **Bathroom**

Double glazed windows, radiator, basin, WC, tiled walls & bath with shower.







Whilst every altering has been made to ensure the accuracy of the floorplain contained here, measurements of doors, windows, rooms and any other items are approximate and no responsibility is taken for any error, omission or mis-ratement. This plant is for illustrative proposes only and storoid to sured as such by any prospective purchaser. The services, systems and appliances shown have not been tested and no guarantee as to their operability or efficiency can be given.