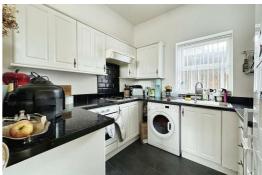

### Kitchen diner/living area

Open plan space with laminate flooring, 2 x double glazed windows, radiator, range of wall & base units, stainless steel sink with mixer tap & drainer, gas hob, oven, extractor hood & space for washing machine.