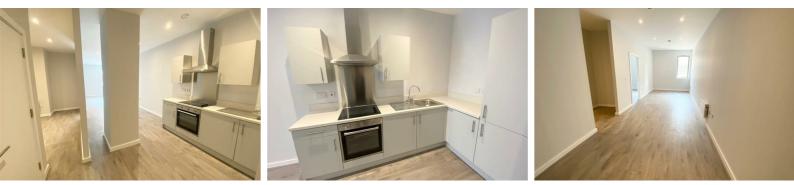

## **Open Plan Lounge / Kitchen**

Double glazed window, electric wall heater, laminate flooring, kitchen comprises of a range of fitted wall and base units, work surfaces, stainless steel sink with mixer tap, integrated appliances include fridge/ freezer, electric oven, electric hob, extractor hood, washer dryer