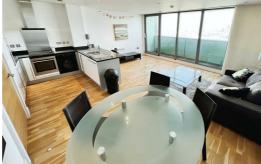

#### Open Plan Lounge Kitchen

Double glazed patio door to balcony, wooden flooring, wall heaters, kitchen comprises of a number of fitted base and wall units with integrated cooker and hob, fridge freezer washing machine extractor hood, sink with mixer tap with drainer

Furniture as per photos