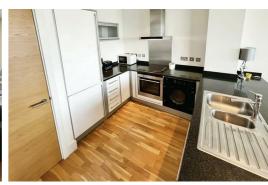

#### Open Plan Lounge Kitchen

Double glazed patio door to balcony, wooden flooring, wall heaters, kitchen comprises of a number of fitted base and wall units with integrated cooker and hob, fridge freezer washing machine extractor hood, sink with mixer tap with drainer

Furniture as per photos