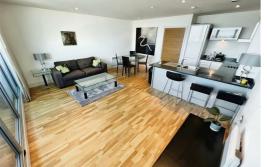

#### Open Plan Lounge Kitchen

Double glazed patio door to balcony, wooden flooring, wall heaters, kitchen comprises of a number of fitted base and wall units with integrated cooker and hob, fridge freezer washing machine extractor hood, sink with mixer tap with drainer

Furniture as per photos