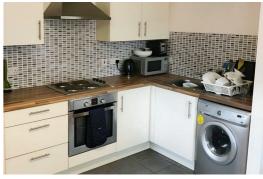

### Kitchen/living area

Wooden floor, 2 x electric heaters, range of wall & base units, stainless steel sink with drainer, electric hob, electric oven, tiled splash back, double glazed window & 2 x balconies with double glazed sliding doors.