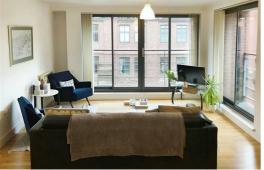

### Kitchen/living area

Wooden floor, 2 x electric heaters, range of wall & base units, stainless steel sink with drainer, electric hob, electric oven, tiled splash back, double glazed window & 2 x balconies with double glazed sliding doors.