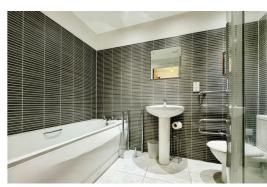

#### Bathroom

WC, basin, bath, corner shower, tiled floor, tiled walls, towel radiator & spotlights.