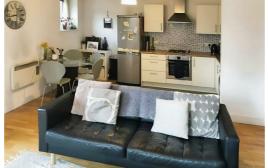

### Kitchen/living area

Wooden floor, 2 x electric heaters, range of wall & base units, stainless steel sink with drainer, electric hob, electric oven, tiled splash back, double glazed window & 2 x balconies with double glazed sliding doors.