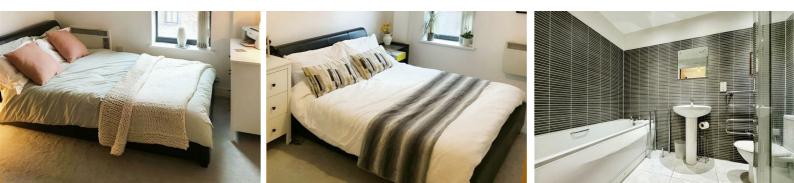

#### Bedroom 1

Double glazed window & electric heater.

#### Bedroom 2

Double glazed window & electric heater.

#### Bathroom

WC, basin, bath, corner shower, tiled floor, tiled walls, towel radiator & spotlights.