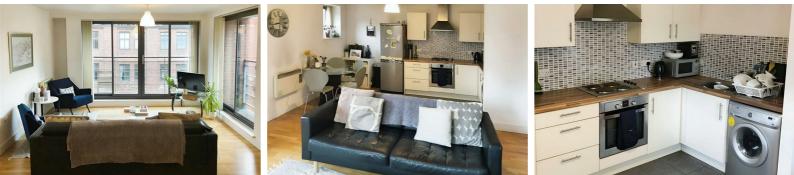

#### Kitchen/living area

Wooden floor, 2 x electric heaters, range of wall & base units, stainless steel sink with drainer, electric hob, electric oven, tiled splash back, double glazed window & 2 x balconies with double glazed sliding doors.