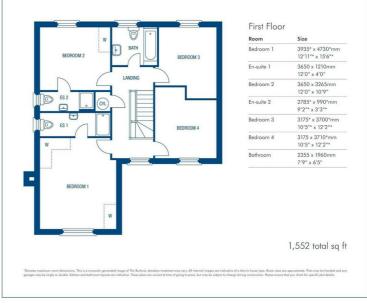

#### **First Floor**

Bedroom 1 15'6 x 12'11 (4.72m x 3.94m)

**En-Suite** 12' x 4' (3.66m x 1.22m)

**Bedroom 2** 12' x 10'9 (3.66m x 3.28m)

**En-Suite 2** 9'2 x 3'3 (2.79m x 0.99m)

Bedroom 3 12'2 x 10'5 (3.71m x 3.18m)

**Bedroom 4** 12'2 x 10'5 (3.71m x 3.18m)

Bathroom 7'9 x 6'5 (2.36m x 1.96m)

# 960 x 1700mm 3'2" x 5'7" 3065 x 6000m 10'1" x 19'8"

 $\wedge$ MORRIS

The Burford 4 bedroom detached house with single integral garage.

Berkeley Shaw Estate Agents Limited. Company No. 0784754

Berkeley Shaw Real Estate Limited. Company No. 05206927