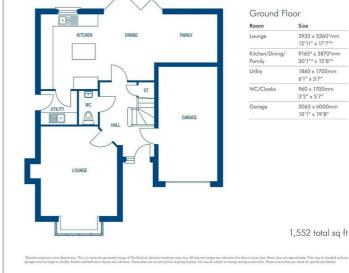

#### **Ground Floor**

Lounge 17'7 x 12'11 (5.36m x 3.94m)

Kitchen/Dining/Family 30'1 x 12'8 (9.17m x 3.86m)

Utility 6'1 x 5'7 (1.85m x 1.70m)

WC/Cloaks 5'7 x 3'2 (1.70m x 0.97m)

Garage 19'8 x 10'1 (5.99m x 3.07m)