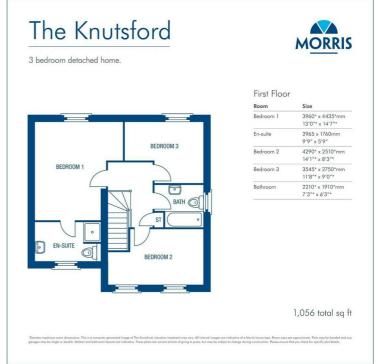

## **FIRST FLOOR**

#### Bedroom 1

14'7 x 13' (4.45m x 3.96m)

## **En-Suite**

9'9 x 5'9 (2.97m x 1.75m)

# Bedroom 2

14'1 x 8'3 (4.29m x 2.51m)

#### Bedroom 3

11'8 x 9' (3.56m x 2.74m)

# **Bathroom**

7'3 x 6'3 (2.21m x 1.91m)

|                                           |             | Current | Potential |
|-------------------------------------------|-------------|---------|-----------|
| Very environmentally friendly - lower CO  | 2 emissions |         |           |
| (92 plus) 🔼                               |             |         |           |
| (81-91)                                   |             |         |           |
| (69-80) C                                 |             |         |           |
| (55-68)                                   |             |         |           |
| (39-54)                                   |             |         |           |
| (21-38)                                   | F           |         |           |
| (1-20)                                    | G           |         |           |
| Not environmentally friendly - higher CO. | 2 emissions |         |           |