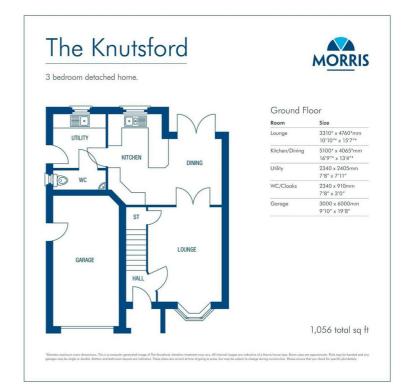

## **GROUND FLOOR**

# Lounge

15'7 x 10'10 (4.75m x 3.30m)

# Kitchen/Dining

16'9 x 13'4 (5.11m x 4.06m)

# **Utility Room**

7'11 x 7'8 (2.41m x 2.34m)

# WC/Cloaks

7'8 x 3' (2.34m x 0.91m)

# Garage

19'8 x 9'10 (5.99m x 3.00m)