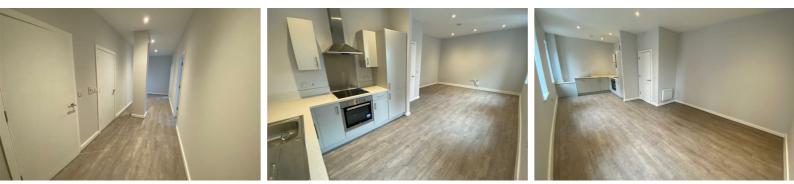

Accessed via the communal hallway with both stairs and lift access, the accommodation briefly comprises; spacious entrance hall with storage cupboard, two generous double bedrooms, the master bedroom benefits from an ensuite shower room. The spacious kitchen diner is beautifully presented and is the perfect space to relax or entertain guests. The kitchen boasts a range of integrated appliances including a fridge-freezer, electric hob, electric oven and dishwasher. Completing the layout is a further modern shower room. Further benefits to the property include no onward chain, secure intercom entry system and double glazing.

# Hallway

Entrance door, laminate floor, electric wall heater

# **Open Plan Lounge Kitchen**

3 x double glazed windows, 1 x electric wall heater, laminate flooring, kitchen comprises of a range of fitted base and wall units, stainless steel sink with mixer tap, Electric oven, Electric hob, extractor hood, integrated Fridge/ Freezer, dishwasher