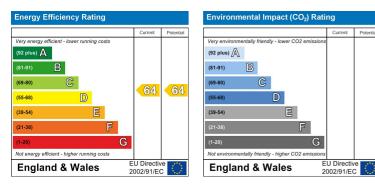

Accessed via the communal hallway with both stairs and lift access, the accommodation briefly comprises; spacious entrance hall with storage cupboard, two generous double bedrooms, the master bedroom benefits from an ensuite shower room. The spacious kitchen diner is beautifully presented and is the perfect space to relax or entertain guests. The kitchen boasts a range of integrated appliances including a fridge-freezer, electric hob, electric oven and dishwasher. Completing the layout is a further modern shower room. Further benefits to the property include no onward chain, secure intercom entry system and double glazing.