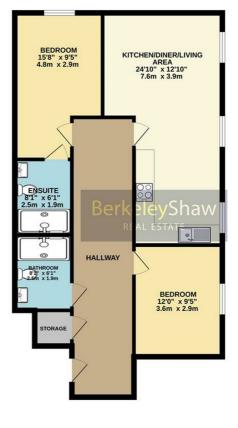

Accessed via the communal hallway with both stairs and lift access, the accommodation briefly comprises; spacious entrance hall with storage cupboard, two generous double bedrooms, the master bedroom benefits from an ensuite shower room. The spacious kitchen diner is beautifully presented and is the perfect space to relax or entertain guests. The kitchen boasts a range of integrated appliances including a fridge-freezer, electric hob, electric oven and dishwasher. Completing the layout is a further modern shower room. Further benefits to the property include no onward chain, secure intercom entry system and double glazing.

Whilst every altering has been made to ensure the accuracy of the floorplan contained here, measurements of doors, wholes, rooms and any other letms are approximate and on responsibility and its and her any encoomission or mis-statement. This plan is for illustrative purposes only and should be used as such by any prospective purchaser. The services, systems and appliances shown have not been tested and no guarantie as to bein operability or efficiency can be given.