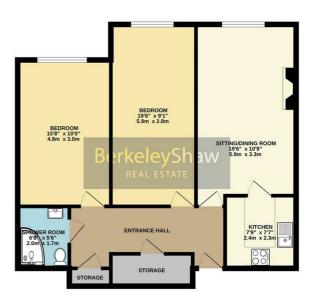

Situated on the first floor of the development, with both lift and stair access, the accommodation briefly comprises; an inviting entrance hall with three storage cupboards. From here, you access the spacious sitting/dining room with feature electric fireplace and access to the modern fitted kitchen. The modern fitted kitchen boasts a range of integrated appliances including electric hob, electric oven, fridge, freezer & washing machine. Completing the accommodation is two double bedrooms & a modern shower room. Externally, the property benefits from well-maintained communal gardens and resident parking, which is allocated on a first come, first serve bases. Further benefits to the apartment include no onward chain and double glazing.

Entrance hall GROUND FLOOR

3 x storage cupboards, electric heater & intercom entry system.

#### Sitting/dining room

Double glazed window, electric fire & electric heater.

#### Kitchen

Range of wall & base units, electric hob, electric oven, spot lights, integrated fridge, integrated freezer, stainless steel sink with drainer & tiled back splash.

#### Bedroom 1

Fitted wardrobe, double glazed window & electric heater.

#### Bedroom 2

Double glazed window & electric heater.

#### Shower room

Corner shower, WC, basin, & tiled walls.

Whilst every alternpt has been made to ensure the accuracy of the floorplan contained here, measurements of doors, sendows, rooms and any other items are approximate and no responsibility is taken for any error, orisiston or mis-statement. This plan is to flustrately surposes only and should be used as such by any prospective purchaser. The services, systems and appliances shown have not been tested and no guarantee and the processing of the processing or the filterinery can be mis-