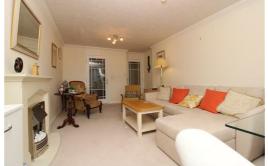

#### Sitting/dining room

Double glazed window, electric fire & electric heater.