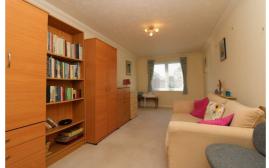

en, spot lights, integrated fridge, integrated freezer, stainless steel sink with drainer & tiled back splash.

#### Bedroom 1

Fitted wardrobe, double glazed window & electric heater.

#### Bedroom 2

Double glazed window & electric heater.

#### Shower room

Corner shower, WC, basin, & tiled walls.







Whilst every alternpt has been made to ensure the accuracy of the floorplan contained here, measurements of doors, sendows, rooms and any other items are approximate and no responsibility is taken for any error, orisiston or mis-statement. This plan is to flustrately surposes only and should be used as such by any prospective purchaser. The services, systems and appliances shown have not been tested and no guarantee and the processing of the processing or the filterinery can be mis-