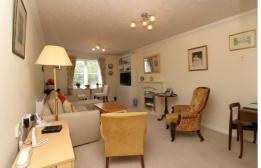

#### Sitting/dining room

Double glazed window, electric fire & electric heater.