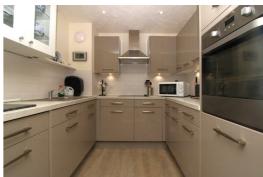

#### Kitchen

Range of wall & base units, electric hob, electric oven, spot lights, integrated fridge, integrated freezer, stainless steel sink with drainer & tiled back splash.