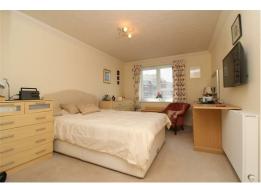

oven, spot lights, integrated fridge, integrated freezer, stainless steel sink with drainer & tiled back splash.

#### Bedroom 1

Fitted wardrobe, double glazed window & electric heater.

#### Bedroom 2

Double glazed window & electric heater.

#### Shower room

Corner shower, WC, basin, & tiled walls.







Whilst every alternpt has been made to ensure the accuracy of the floorplan contained here, measurements of doors, sendows, rooms and any other items are approximate and no responsibility is taken for any error, orisiston or mis-statement. This plan is to flustrately surposes only and should be used as such by any prospective purchaser. The services, systems and appliances shown have not been tested and no guarantee and the processing of the processing or the filterinery can be mis-