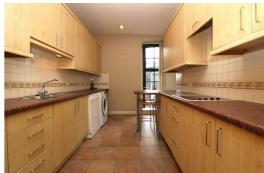

#### Breakfast kitchen

Range of wall & base units, single glazed window, breakfast bar, tiled floor, electric hob, electric oven, extractor fan, tiled splash back, space for washing machine & space for dishwasher.