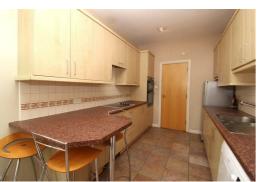

#### Breakfast kitchen

Range of wall & base units, single glazed window, breakfast bar, tiled floor, electric hob, electric oven, extractor fan, tiled splash back, space for washing machine & space for dishwasher.