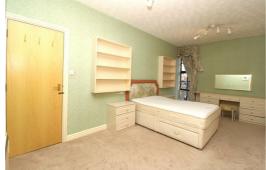

#### Master bedroom

Single glazed window, fitted wardrobes, fitted drawers & electric heater.

#### Bedroom 2

Single glazed window & electric heater.

#### Bedroom 3

Single glazed window & electric heater.