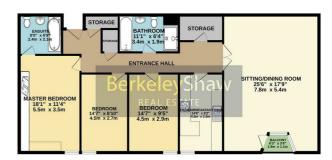

Accessed via the communal hallway with both stair and lift access, the accommodation comprises; spacious entrance hall with two storage cupboards leading to a fantastic living/dining area. The space boasts a fantastic, vaulted ceiling and provides access to a balcony. The breakfast kitchen has a range of integrated appliances, ample storage and is complete with a breakfast bar. Completing the layout is three generously sized bedrooms, the master suite boasts an ensuite shower room and a further four-piece family bathroom. The apartment further benefits from secure allocated parking and no onward chain.

### **Externally**

Balcony & allocated parking space.

TOTAL FLOOR AREA: 1383 sq.ft. (128.5 sq.m.) approx.

Whilst every attempt has been made to ensure the accuracy of the floopian contained here, measurements of doors, remotive, record and any other freed are approximate and no responsibility is staten for any encir. or ensurements or one statement. This plan is the installed purposes only and should be used as such by any proportion up whiches. The seriors, systems and applicates in shown have not been lessed and no garantee.