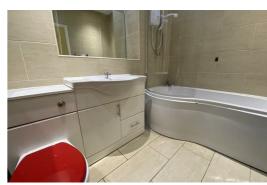

#### En-suite

WC, basin, bath with electric shower, tiled walls & tiled floor.

#### **Bathroom**

WC, basin with vanity unit, jacuzzi style bath, walk in shower, towel radiator, tiled floor & walls.