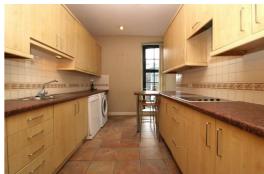

#### Breakfast kitchen

Range of wall & base units, single glazed window, breakfast bar, tiled floor, electric hob, electric oven, extractor fan, tiled splash back, space for washing machine & space for dishwasher.