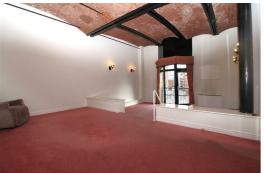

## Living room

Split level room with vaulted ceiling, 2 x storage heaters, double glazed windows & door providing access to balcony.