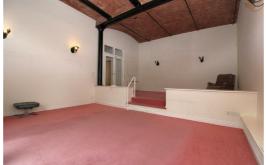

## Living room

Split level room with vaulted ceiling, 2 x storage heaters, double glazed windows & door providing access to balcony.