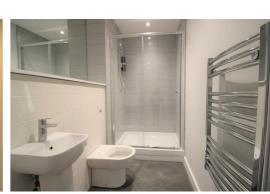

### **Bathroom**

Fully tiled, walk in electric shower, low level w.c. sink unit.