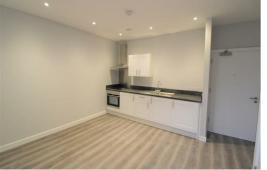

## Lounge/ Kitchen

Double glazed window, electric wall heaters, wooden flooring, kitchen comprises of a range of fitted base and wall units, integrated Electric Oven and Hob, under counter integrated fridge with icebox, Integrated Washing Machine, built in Storage Cupboard with hanging space