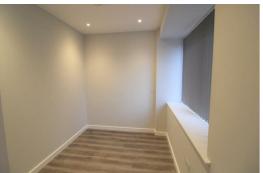

te flooring and the kitchen boasting a range of integrated appliances. Completing the layout is a semi private sleeping area and a modern shower room.

The studio is currently let for £675pcm and is available with a sitting tenant. Parking spaces are also available at the development.

Get in touch straight away for further information.







## Lounge/ Kitchen

Double glazed window, electric wall heaters, wooden flooring, kitchen comprises of a range of fitted base and wall units, integrated Electric Oven and Hob, under counter integrated fridge with icebox, Integrated Washing Machine, built in Storage Cupboard with hanging space

### **Bedroom**

Open to lounge, double glazed window, electric heater

### **Bathroom**

Fully tiled, walk in electric shower, low level w.c. sink unit.