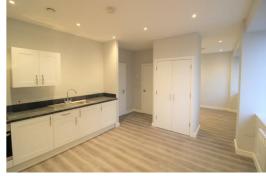

## Lounge/ Kitchen

Double glazed window, electric wall heaters, wooden flooring, kitchen comprises of a range of fitted base and wall units, integrated Electric Oven and Hob, under counter integrated fridge with icebox, Integrated Washing Machine, built in Storage Cupboard with hanging space