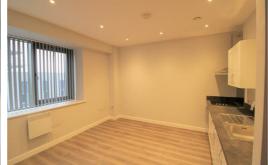

## Lounge/ Kitchen

Double glazed window, electric wall heaters, wooden flooring, kitchen comprises of a range of fitted base and wall units, integrated Electric Oven and Hob, under counter integrated fridge with icebox, Integrated Washing Machine, built in Storage Cupboard with hanging space