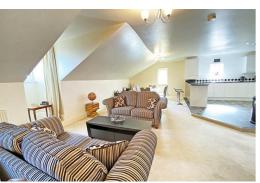

# Lounge/Dining/Kitchen

34'5 x 23'4 max (10.49m x 7.11m max)

Four UPVC double glazed windows, light and spacious dining and seating area, raised area with range of high and low level fitted units, post formed worksurface, 1 1/2 bowl Franke sink unit with mixer taps and drainer, built in 'Neff' tilt and slide oven, four ring electric hob with extractor over, integrated dishwasher, integrated washing machine, wine fridge, space for American style Fridge/Freezer, glow worm boiler (2021) housed in cupboard, part tiled walls, three radiators, loft access.