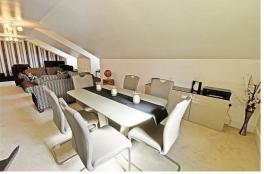

# Lounge/Dining/Kitchen

34'5 x 23'4 max (10.49m x 7.11m max)

Four UPVC double glazed windows, light and spacious dining and seating area, raised area with range of high and low level fitted units, post formed worksurface, 1 1/2 bowl Franke sink unit with mixer taps and drainer, built in 'Neff' tilt and slide oven, four ring electric hob with extractor over, integrated dishwasher, integrated washing machine, wine fridge, space for American style Fridge/Freezer, glow worm boiler (2021) housed in cupboard, part tiled walls, three radiators, loft access.