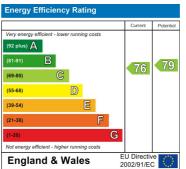

t, low level wc part tiled walls, shaver point.

#### Bedroom 2

23'6 x 11'2 (7.16m x 3.40m)

UPVC double glazed window, range of fitted wardrobes to one wall, radiator.

# Bedroom 3

19'1 x 9'8 (5.82m x 2.95m)

Two UPVC double glazed windows, range of fitted wardrobes to one wall, radiator, access to boarded loft with lighting.

# Family Bathroom

20'5 x 6'4 (6.22m x 1.93m)

White suite comprising: Freedstanding oval bath with mixer taps, walk in shower cubicle, pedestal wash basin, bidet, low level wc, part tiled walls, shaver point, heated ladder style towel rail.

#### Outside

Communal parking accessed via electronic remote gates, allocated parking and guest parking, communal gardens. Service Charge - The service charge is £1,685 for the period 1st January 2022 to 31st December 2022





GROUND FLOOR



White every attempt has been made to ensure the accuracy of the floorpies contained here, measurements of doors, windows, rooms and any other items are approximate and not recognishing its altern for any error, omission or mis-statement. This plan is for illustrative purposes only and should be used as such by any prospective purchases. The services, systems and appliances shown have not been rested and no guarantee.