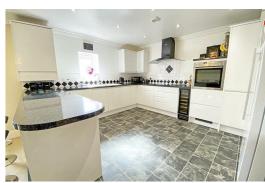

# Lounge/Dining/Kitchen

34'5 x 23'4 max (10.49m x 7.11m max)

Four UPVC double glazed windows, light and spacious dining and seating area, raised area with range of high and low level fitted units, post formed worksurface, 1 1/2 bowl Franke sink unit with mixer taps and drainer, built in 'Neff' tilt and slide oven, four ring electric hob with extractor over, integrated dishwasher, integrated washing machine, wine fridge, space for American style Fridge/Freezer, glow worm boiler (2021) housed in cupboard, part tiled walls, three radiators, loft access.