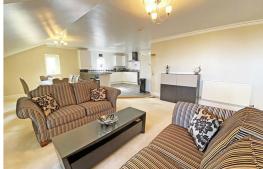

# Lounge/Dining/Kitchen

34'5 x 23'4 max (10.49m x 7.11m max)

Four UPVC double glazed windows, light and spacious dining and seating area, raised area with range of high and low level fitted units, post formed worksurface, 1 1/2 bowl Franke sink unit with mixer taps and drainer, built in 'Neff' tilt and slide oven, four ring electric hob with extractor over, integrated dishwasher, integrated washing machine, wine fridge, space for American style Fridge/Freezer, glow worm boiler (2021) housed in cupboard, part tiled walls, three radiators, loft access.