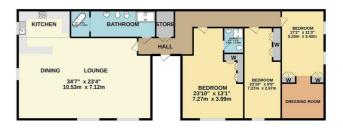

#### **Ground Floor**

# Lounge/Dining/Kitchen

34'5 x 23'4 max (10.49m x 7.11m max)

Four UPVC double glazed windows, light and spacious dining and seating area, raised area with range of high and low level fitted units, post formed worksurface, 1 1/2 bowl Franke sink unit with mixer taps and drainer, built in 'Neff' tilt and slide oven, four ring electric hob with extractor over, integrated dishwasher, integrated washing machine, wine fridge, space for American style Fridge/Freezer, glow worm boiler (2021) housed in cupboard, part tiled walls, three radiators, loft access.

#### Master Bedroom

17'8 x 13' (5.38m x 3.96m)

Two UPVC double glazed windows, range of fitted wardrobes and matching dressing table, radiator.

#### **En-Suite**

7'7 x 5'8 (2.31m x 1.73m)

Walk in shower cubicle, wash basin inset on vanity unit, low level wc part tiled walls, shaver point.

#### Bedroom 2

23'6 x 11'2 (7.16m x 3.40m)

UPVC double glazed window, range of fitted wardrobes to one wall, radiator.

# Bedroom 3

19'1 x 9'8 (5.82m x 2.95m)

Two UPVC double glazed windows, range of fitted wardrobes to one wall, radiator, access to boarded loft with lighting.

# Family Bathroom

20'5 x 6'4 (6.22m x 1.93m)

White suite comprising: Freedstanding oval bath with mixer taps, walk in shower cubicle, pedestal wash basin, bidet, low level wc, part tiled walls, shaver point, heated ladder style towel rail.

GROUND FLOOR

White every attempt has been made to ensure the accuracy of the floorpies contained here, measurements of doors, windows, rooms and any other items are approximate and not recognishing its altern for any error, omission or mis-statement. This plan is for illustrative purposes only and should be used as such by any prospective purchases. The services, systems and appliances shown have not been rested and no guarantee.