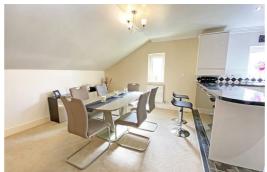

# Lounge/Dining/Kitchen

34'5 x 23'4 max (10.49m x 7.11m max)

Four UPVC double glazed windows, light and spacious dining and seating area, raised area with range of high and low level fitted units, post formed worksurface, 1 1/2 bowl Franke sink unit with mixer taps and drainer, built in 'Neff' tilt and slide oven, four ring electric hob with extractor over, integrated dishwasher, integrated washing machine, wine fridge, space for American style Fridge/Freezer, glow worm boiler (2021) housed in cupboard, part tiled walls, three radiators, loft access.