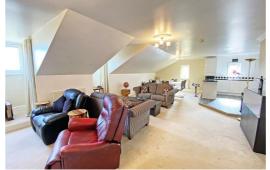

# Lounge/Dining/Kitchen

34'5 x 23'4 max (10.49m x 7.11m max)

Four UPVC double glazed windows, light and spacious dining and seating area, raised area with range of high and low level fitted units, post formed worksurface, 1 1/2 bowl Franke sink unit with mixer taps and drainer, built in 'Neff' tilt and slide oven, four ring electric hob with extractor over, integrated dishwasher, integrated washing machine, wine fridge, space for American style Fridge/Freezer, glow worm boiler (2021) housed in cupboard, part tiled walls, three radiators, loft access.