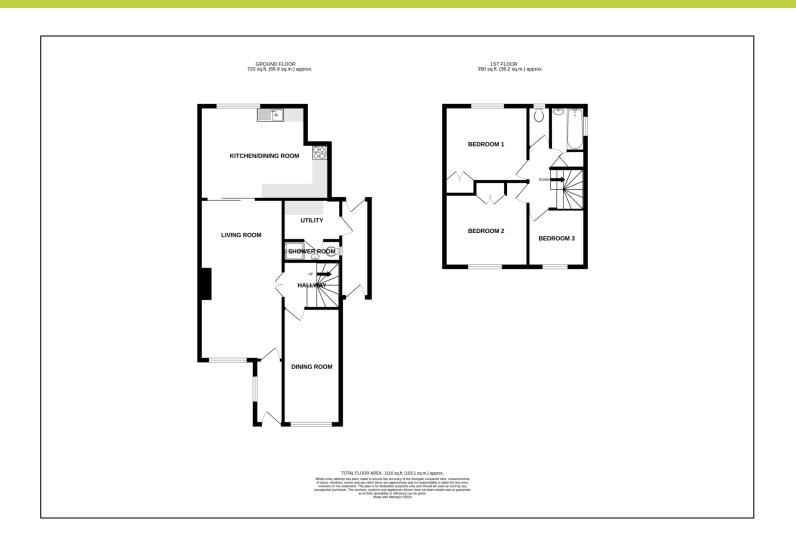

#### **GROUND FLOOR**

#### **ENTRANCE HALL**

8' 4" x 3' 8" (2.54m x 1.12m)

#### SITTING ROOM

21' 1" x 11' 0" (6.43m x 3.35m)

#### KITCHEN/DINING ROOM

17' 1" x 12' 2" (5.21m x 3.71m)

#### FAMILY ROOM/BEDROOM FOUR

14' 9" x 7' 8" (4.5m x 2.34m)

#### **UTILITY ROOM**

CLOAKROOM

### FIRST FLOOR

BEDROOM ONE

10' 10" x 9' 10" (3.3m x 3m)

#### **BEDROOM TWO**

11' 2" x 10' 6" (3.4m x 3.2m)

#### BEDROOM THREE

7' 10" x 7' 2" (2.39m x 2.18m)

#### **BATHROOM**

CLOAKROOM