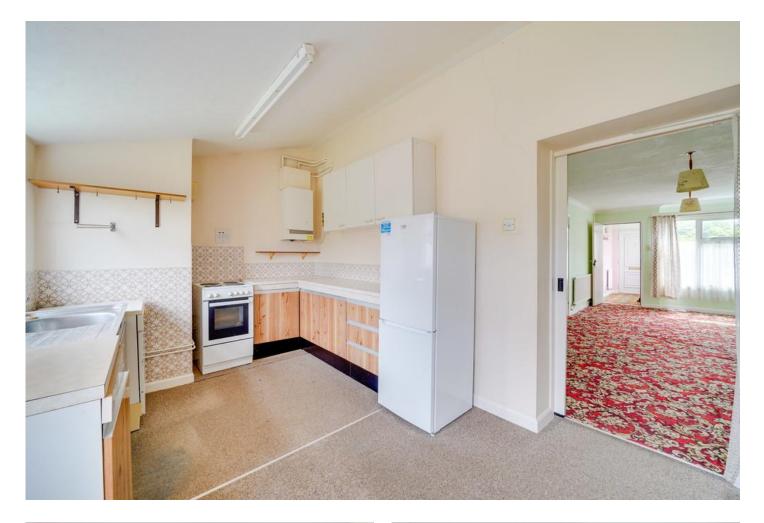

#### **BATHROOM**

CLOAKROOM

## OUTSIDE

## FRONT

The front of the property is open plan and mainlylaid to drive way with parking for two/three cars. mature flower beds and hedging. Side gated access to side porch and rear garden.

#### REAR

The rear garden is endosed by timber fencing and mainly laid to lawn with space for two timber sheds. paved patio area.

#### **NOTE TO PURCHASERS**

THESE PARTICULARS ARE ISSUED IN GOOD FAITH BUT DO NOT CONSTITUTE REPRESENTATIONS OF FACT OR FORM PART OF ANY OFFER OR CONTRACT. THE MATTERS REFERRED TO IN THESE PARTICULARS SHOULD BE INDEPENDENTLY VERIFIED BY PROSPECTIVE BUYERS OR TENANTS. NEITHER WELLINGTONWISE NOR ANY OF ITS EMPLOYEES OR AGENTS HAS ANY AUTHORITY TO MAKE OR GIVE ANY REPRESENTATION OR WARRANTY WHATEVER IN RELATION TO THIS PROPERTY.