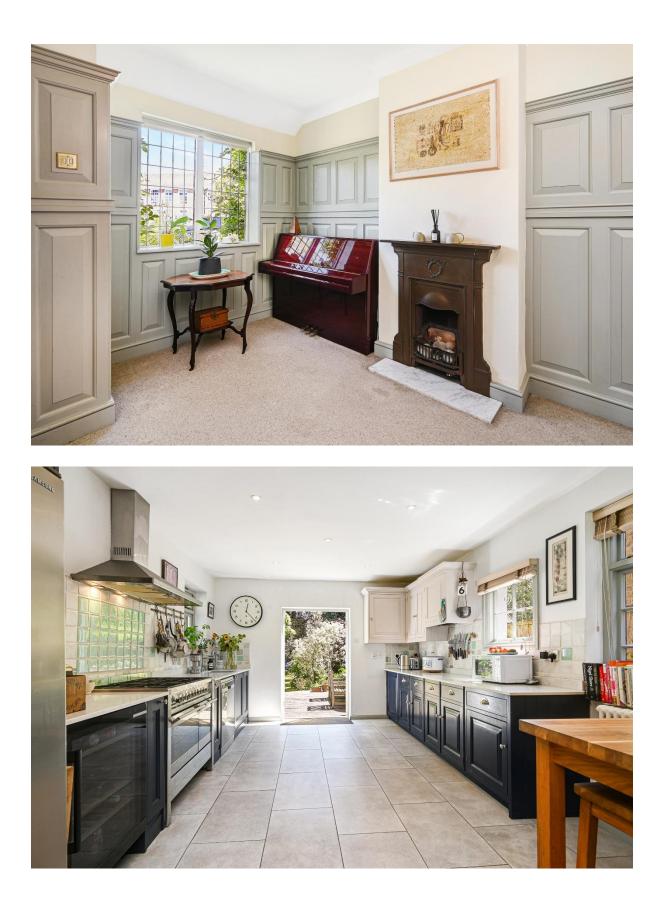

A path through the deep front garden leads to the wisteria covered porch and front door, which opens into the welcomingly wide entrance hall with  $\frac{3}{4}$  panelled walls, fireplace and winding staircase. There are two large reception rooms; the elegantly proportioned sitting room has a deep square bay window to the front/west, period fireplace and polished pine floorboards. These continue through glazed folding doors to the pleasingly square shaped dining room, also with fireplace, and French doors to the patio and garden. Recently re-fitted with smart navy shaker style units under granite work surfaces, the spacious kitchen also has French doors onto the rear garden. A laundry room with W.C. and shower complete the ground floor. On the first floor there are four good double bedrooms and a bathroom superbly fitted by C.P Hart. There is another large room with shower room ensuite on the top floor. The entire house is exceptionally well presented, from flooring, to window dressing, to the immaculate decorations in Farrow & Ball light and mid tones. The beautiful rear garden is almost 100' deep and has a good area of lawn, well stocked shrub borders, wooded rear section, side access, decked and paved patios adjoining the house.