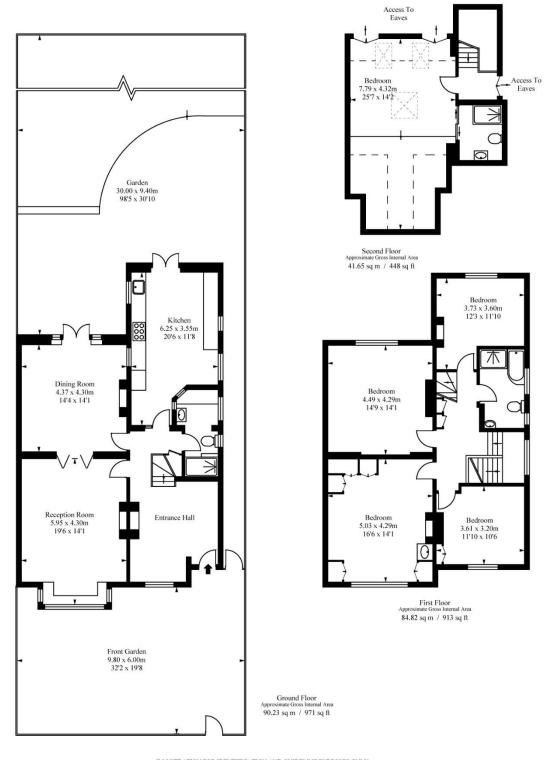

## The Accommodation Comprises:

EPC:

Е

Entrance Hall, Two Reception Rooms, Kitchen/Breakfast Room, Five Bedrooms, Bathroom, Two Shower Rooms, Gardens Front & Rear, Gas Central Heating.

Council Tax Band: G Greenwich

Vanbrugh Fields, SE3 Approximate Gross Internal Area 216.70 sq m 2,333 sq ft

ILLUSTRATION FOR IDENTIFICATION AND GUIDELINE PURPOSES ONLY ALL MEASUREMENTS ARE MAXIMUM, AND INCLUDE WINDOW BAYS AND WARDROBES WHERE APPLICABLE