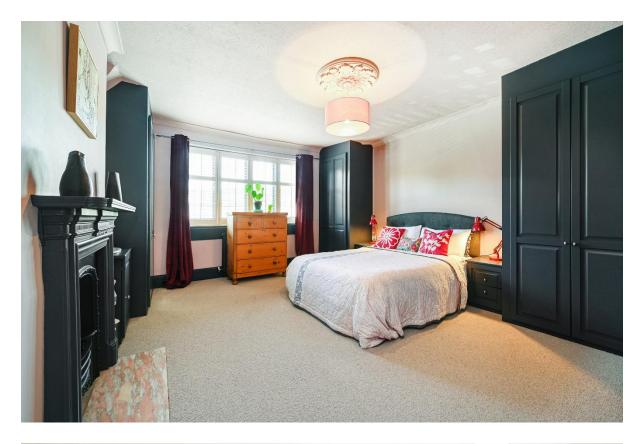

A path through the deep front garden leads to the wisteria covered porch and front door, which opens into the welcomingly wide entrance hall with  $\frac{3}{4}$  panelled walls, fireplace and winding staircase. There are two large reception rooms; the elegantly proportioned sitting room has a deep square bay window to the front/west, period fireplace and polished pine floorboards. These continue through glazed folding doors to the pleasingly square shaped dining room, also with fireplace, and French doors to the patio and garden. Recently re-fitted with smart navy shaker style units under granite work surfaces, the spacious kitchen also has French doors onto the rear garden. A laundry room with W.C. and shower complete the ground floor. On the first floor there are four good double bedrooms and a bathroom superbly fitted by C.P Hart. There is another large room with shower room ensuite on the top floor. The entire house is exceptionally well presented, from flooring, to window dressing, to the immaculate decorations in Farrow & Ball light and mid tones. The beautiful rear garden is almost 100' deep and has a good area of lawn, well stocked shrub borders, wooded rear section, side access, decked and paved patios adjoining the house.