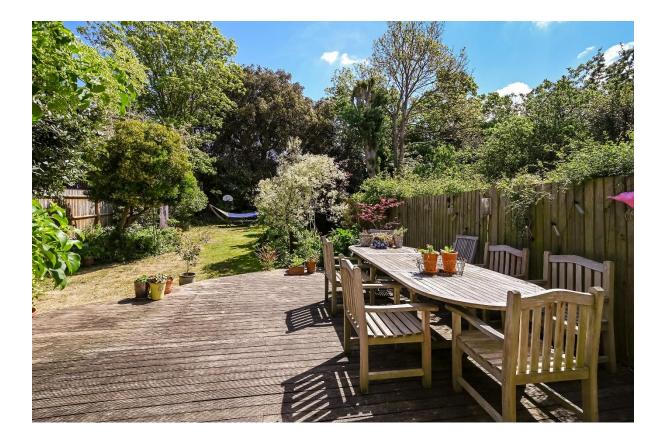

A path through the deep front garden leads to the wisteria covered porch and front door, which opens into the welcomingly wide entrance hall with  $\frac{3}{4}$  panelled walls, fireplace and winding staircase. There are two large reception rooms; the elegantly proportioned sitting room has a deep square bay window to the front/west, period fireplace and polished pine floorboards. These continue through glazed folding doors to the pleasingly square shaped dining room, also with fireplace, and French doors to the patio and garden. Recently re-fitted with smart navy shaker style units under granite work surfaces, the spacious kitchen also has French doors onto the rear garden. A laundry room with W.C. and shower complete the ground floor. On the first floor there are four good double bedrooms and a bathroom superbly fitted by C.P Hart. There is another large room with shower room ensuite on the top floor. The entire house is exceptionally well presented, from flooring, to window dressing, to the immaculate decorations in Farrow & Ball light and mid tones. The beautiful rear garden is almost 100' deep and has a good area of lawn, well stocked shrub borders, wooded rear section, side access, decked and paved patios adjoining the house.