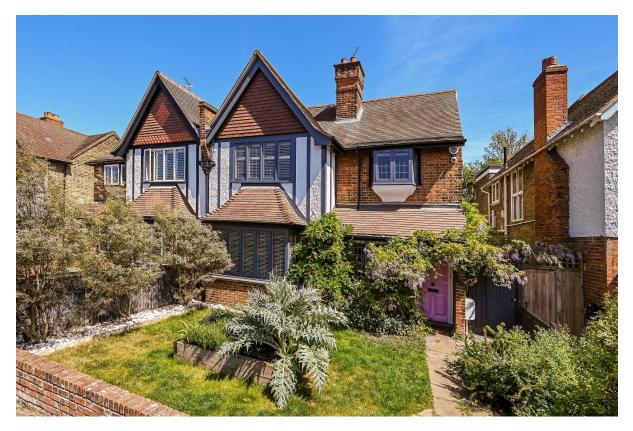

## Vanbrugh Fields, Blackheath, SE3 7TZ

£ Freehold

A very lovely 'Arts & Crafts' house in Greenwich Borough's Blackheath Conservation Area, an idyllic location just off The Heath, and also within 200 yards of the two East wall entrances to Royal Greenwich Park.

A path through the deep front garden leads to the wisteria covered porch and front door, which opens into the welcomingly wide entrance hall with  $\frac{3}{4}$  panelled walls, fireplace and winding staircase. There are two large reception rooms; the elegantly proportioned sitting room has a deep square bay window to the front/west, period fireplace and polished pine floorboards. These continue through glazed folding doors to the pleasingly square shaped dining room, also with fireplace, and French doors to the patio and garden. Recently re-fitted with smart navy shaker style units under granite work surfaces, the spacious kitchen also has French doors onto the rear garden. A laundry room with W.C. and shower complete the ground floor. On the first floor there are four good double bedrooms and a bathroom superbly fitted by C.P Hart. There is another large room with shower room ensuite on the top floor. The entire house is exceptionally well presented, from flooring, to window dressing, to the immaculate decorations in Farrow & Ball light and mid tones. The beautiful rear garden is almost 100' deep and has a good area of lawn, well stocked shrub borders, wooded rear section, side access, decked and paved patios adjoining the house.