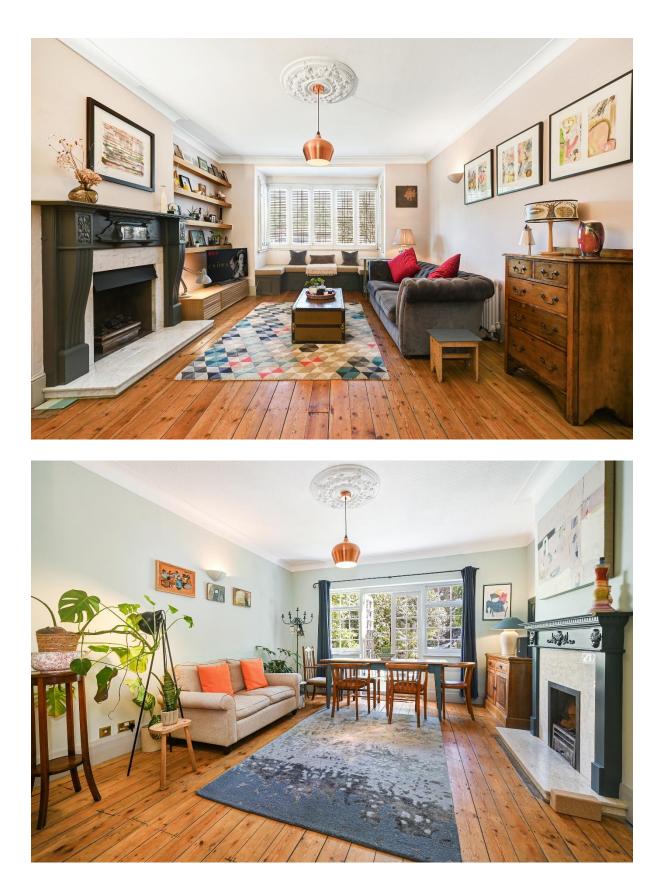

A path through the deep front garden leads to the wisteria covered porch and front door, which opens into the welcomingly wide entrance hall with  $\frac{3}{4}$  panelled walls, fireplace and winding staircase. There are two large reception rooms; the elegantly proportioned sitting room has a deep square bay window to the front/west, period fireplace and polished pine floorboards. These continue through glazed folding doors to the pleasingly square shaped dining room, also with fireplace, and French doors to the patio and garden. Recently re-fitted with smart navy shaker style units under granite work surfaces, the spacious kitchen also has French doors onto the rear garden. A laundry room with W.C. and shower complete the ground floor. On the first floor there are four good double bedrooms and a bathroom superbly fitted by C.P Hart. There is another large room with shower room ensuite on the top floor. The entire house is exceptionally well presented, from flooring, to window dressing, to the immaculate decorations in Farrow & Ball light and mid tones. The beautiful rear garden is almost 100' deep and has a good area of lawn, well stocked shrub borders, wooded rear section, side access, decked and paved patios adjoining the house.