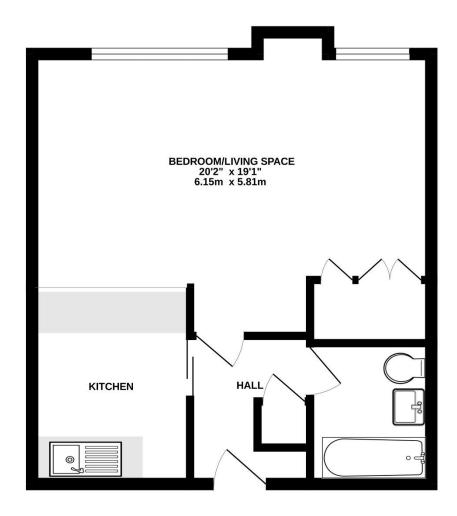

# 2ND FLOOR 395 sq.ft. (36.7 sq.m.) approx.

### TOTAL FLOOR AREA: 395 sq.ft. (36.7 sq.m.) approx.

Whilst every attempt has been made to ensure the accuracy of the floorplan contained here, measurements of doors, windows, rooms and any other items are approximate and no responsibility is taken for any error, omission or mis-statement. This plan is for illustrative purposes only and should be used as such by approspective purchaser. The services, systems and appliances shown have not been tested and no guarantee as to their operability or efficiency can be given.