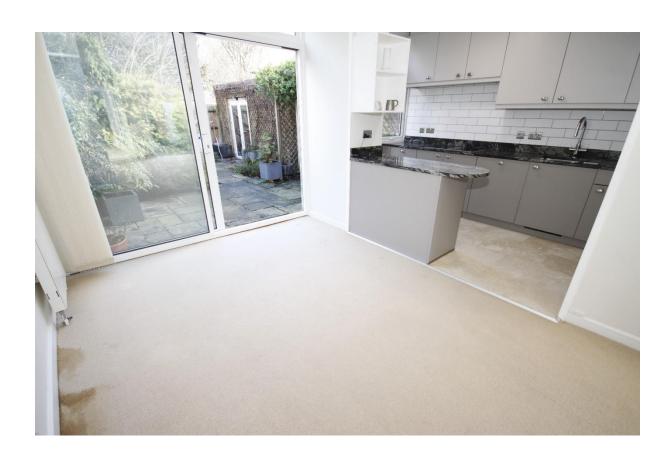

The brilliance of this design, which is one of the largest of the three bedroom/two storey 'Span houses' at 960sq ft, is the versatile ground floor accommodation with an extra room, (an ideal home office) and downstairs cloakroom that project into the courtyard front garden. This is, in itself, a very pleasing feature of this design, being enclosed & west-facing and into which floor-to-ceiling windows of the reception room look. At the other end of this through room, windows and a glazed door open onto the garden at the rear, which mainly paved and has a door to the garden room and store, (formerly garage). On the first floor are three bedrooms and the bathroom, plus access, via a hatch, to the decorated attic space 10' x 5'3" with wall-to-wall ceiling level windows to the west. It has 6'6" maximum headroom reducing to 4', but a useful space nonetheless.

Park End is the furthest point of Blackheath Park, a pleasant 10 minute walk to Blackheath station and slightly closer to the Heath via Morden Road.

**The Accommodation Comprises:** Reception Room, Kitchen, Study/Bedroom 4, Cloakroom, Three bedrooms, Bathroom, Gardens, Garage/Garden Room, No Chain.