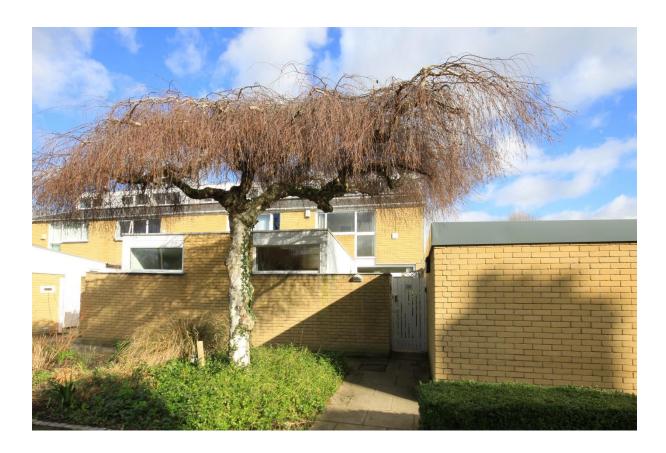

## Blackheath Park, Park End, Blackheath Park, SE3 OHA £ Freehold

Quietly situated at the very end of Blackheath Park a rare, one of just nineteen, Eric Lyons T2AX design houses, built by 'Span' in 1967. It has full double glazing and gas fired central heating.

The brilliance of this design, which is one of the largest of the three bedroom/two storey 'Span houses' at 960sq ft, is the versatile ground floor accommodation with an extra room, (an ideal home office) and downstairs cloakroom that project into the courtyard front garden. This is, in itself, a very pleasing feature of this design, being enclosed & west-facing and into which floor-to-ceiling windows of the reception room look. At the other end of this through room, windows and a glazed door open onto the garden at the rear, which mainly paved and has a door to the garden room and store, (formerly garage). On the first floor are three bedrooms and the bathroom, plus access, via a hatch, to the decorated attic space 10' x 5'3" with wall-to-wall ceiling level windows to the west. It has 6'6" maximum headroom reducing to 4', but a useful space nonetheless.

Park End is the furthest point of Blackheath Park, a pleasant 10 minute walk to Blackheath station and slightly closer to the Heath via Morden Road.

**The Accommodation Comprises:** Reception Room, Kitchen, Study/Bedroom 4, Cloakroom, Three bedrooms, Bathroom, Gardens, Garage/Garden Room, No Chain.