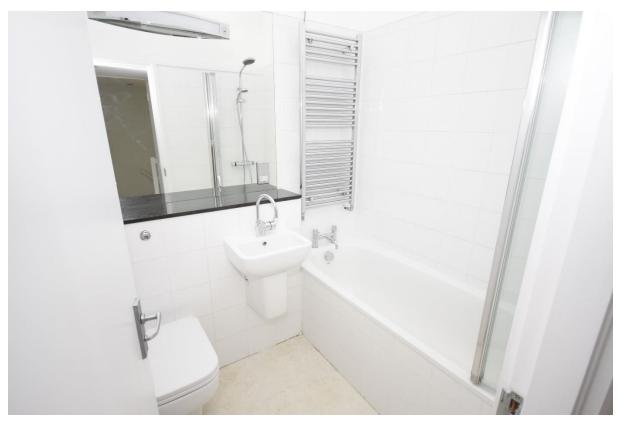

The brilliance of this design, which is one of the largest of the three bedroom/two storey 'Span houses' at 960sq ft, is the versatile ground floor accommodation with an extra room, (an ideal home office) and downstairs cloakroom that project into the courtyard front garden. This is, in itself, a very pleasing feature of this design, being enclosed & west-facing and into which floor-to-ceiling windows of the reception room look. At the other end of this through room, windows and a glazed door open onto the garden at the rear, which mainly paved and has a door to the garden room and store, (formerly garage). On the first floor are three bedrooms and the bathroom, plus access, via a hatch, to the decorated attic space 10' x 5'3" with wall-to-wall ceiling level windows to the west. It has 6'6" maximum headroom reducing to 4', but a useful space nonetheless.