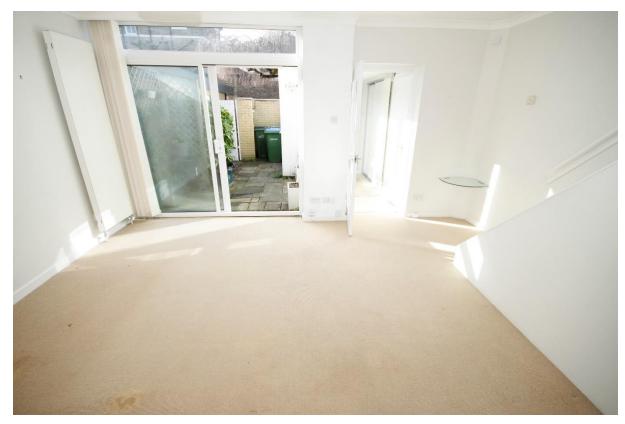

The brilliance of this design, which is one of the largest of the three bedroom/two storey 'Span houses' at 960sq ft, is the versatile ground floor accommodation with an extra room, (an ideal home office) and downstairs cloakroom that project into the courtyard front garden. This is, in itself, a very pleasing feature of this design, being enclosed & west-facing and into which floor-to-ceiling windows of the reception room look. At the other end of this through room, windows and a glazed door open onto the garden at the rear, which mainly paved and has a door to the garden room and store, (formerly garage). On the first floor are three bedrooms and the bathroom, plus access, via a hatch, to the decorated attic space 10' x 5'3" with wall-to-wall ceiling level windows to the west. It has 6'6" maximum headroom reducing to 4', but a useful space nonetheless.

Park End is the furthest point of Blackheath Park, a pleasant 10 minute walk to Blackheath station and slightly closer to the Heath via Morden Road.

**The Accommodation Comprises:** Reception Room, Kitchen, Study/Bedroom 4, Cloakroom, Three bedrooms, Bathroom, Gardens, Garage/Garden Room, No Chain.