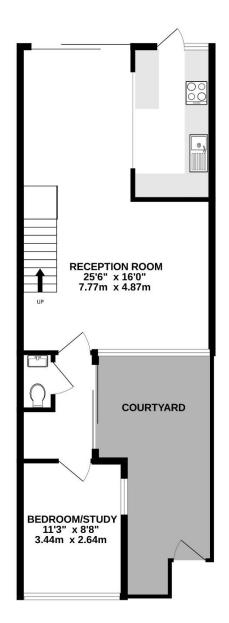

GROUND FLOOR 562 sq.ft. (52.2 sq.m.) approx.

TOTAL FLOOR AREA: 960 sq.ft. (89.2 sq.m.) approx.

Whilst every attempt has been made to ensure the accuracy of the floorplan contained here, measurements of doors, windows, rooms and any other terms are approximate and no responsibility is taken for any error, omission or mis-statement. This plan its or fillistrative purposes only and should be used as such by any prospective purchaser. The services, systems and appliances shown have not been tested and no guarantee as to their operability or efficiency can be given.

Made with Metropix ©2024