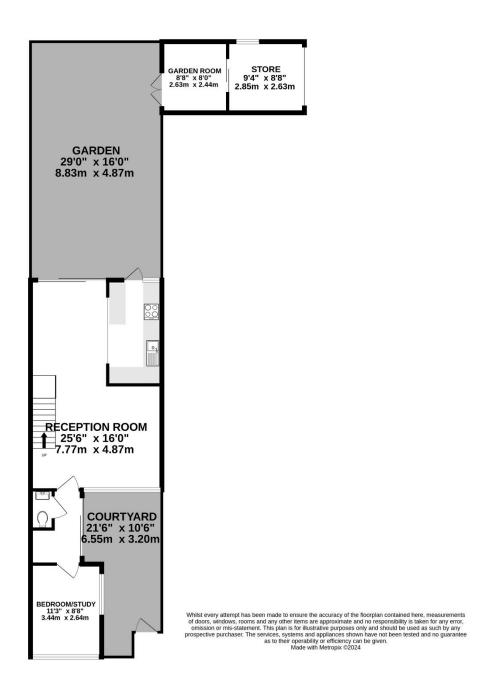

GROUND FLOOR 562 sq.ft. (52.2 sq.m.) approx.

TOTAL FLOOR AREA: 960 sq.ft. (89.2 sq.m.) approx.

Whilst every attempt has been made to ensure the accuracy of the floorplan contained here, measurements of doors, windows, rooms and any other terms are approximate and no responsibility is taken for any error, omission or mis-statement. This plan its or fillistrative purposes only and should be used as such by any prospective purchaser. The services, systems and appliances shown have not been tested and no guarantee as to their operability or efficiency can be given.

Made with Metropix ©2024