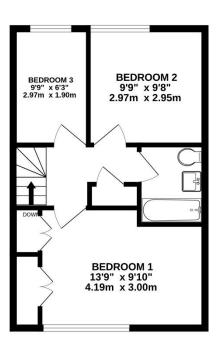

GROUND FLOOR 562 sq.ft. (52.2 sq.m.) approx.

TOTAL FLOOR AREA: 960 sq.ft. (89.2 sq.m.) approx.

Whilst every attempt has been made to ensure the accuracy of the floorplan contained here, measurements of doors, windows, rooms and any other terms are approximate and no responsibility is taken for any error, omission or mis-statement. This plan its or fillistrative purposes only and should be used as such by any prospective purchaser. The services, systems and appliances shown have not been tested and no guarantee as to their operability or efficiency can be given.

Made with Metropix ©2024