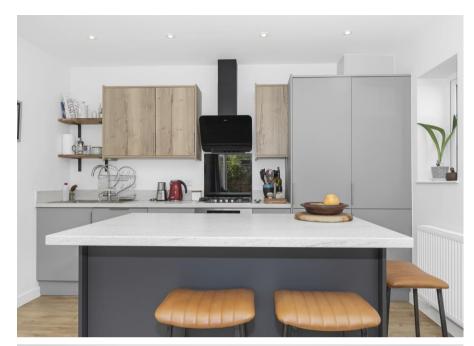

Flat 1, Fountain Park Court, 314 Church Road, St. George, Bristol, BS5 8AJ £240,000

**EPC** Rating B

- One bedroom garden flat
- Allocated off street parking
- Access to the garden from both the bedroom and lounge
- Stunning apartment with open plan living
- Close to Church Road and St George Park
- Utility cupboard with storage