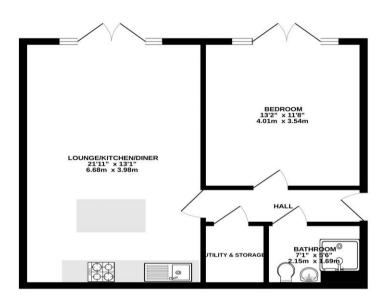

## GROUND FLOOR 538 sq.ft. (50.0 sq.m.) approx.

TOTAL FLOOR AREA: 538 s.g.ft. (50.0 s.g.m.) apprior.

Whilst every attempt has been made to ensure the accuracy of the thospian contained here, measurements of allows, self-depending on the statement. This pile is for illustrative purposes only and should be used as such by any prospective purchase. The services, systems and applicances shown have not been tested and no guarantee as to the statement. This pile is for illustrative purposes only and should be used as such by any prospective purchase. The services, systems and applicances shown have not been tested and no guarantee as to the properability or efficiency can be given.