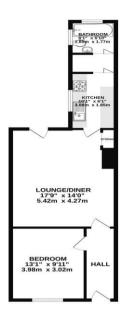

## Garden Flat, 135 Two Mile Hill Road, Kingswood, Bristol, BS15 1BH £159,950 EPC Rating C

- One bedroom ground floor flat
- Small garden
- Generous living room

- Separate galley style kitchen
- Bathroom with white suite
- Good access to local amenities

Whilst every attempt has been made to ensure the accuracy of the floorpian contained here, measurement of doors, windows, rooms and any other items are approximate and no responsibility is taken for any error omission or me's obstement. This plan is for illustrative purposes only and should be used as such by any presipective purchaser. The services, systems and applicancies shown have not local tosted and no guaranti and the properties of the properties of the properties of the given.