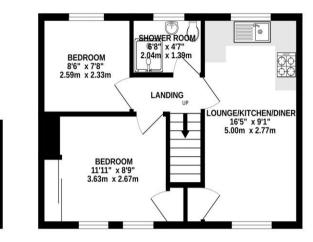

## GROUND FLOOR 432 sq.ft. (40.2 sq.m.) approx.

TOTAL FLOOR AREA: 432 sq.ft. (40.2 sq.m.) approx

writiss every alternity in some makes to ensure one accuracy of the tourspear contrained meet, interesting of doors, windows, rooms and any other titems are approximate and no responsibility is taken for any err omission or mis-statement. This plan is for illustrative purposes only and should be used as such by an prospective purchaser. The services, systems and applicances shown here not been tested and no guirant and to their operability or efficiency can be given.