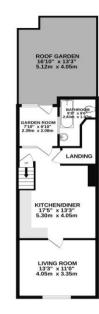

GROUND FLOOR FIRST FLOOR SECOND FLOOR 127 sq.ft. (11.8 sq.m.) approx. 405 sq.ft. (45.1 sq.m.) approx. 304 sq.ft. (36.6 sq.m.) approx.

TOTAL FLOOR AREA: 1007 sq.ft. (93.5 sq.m.) approx.

White every attempt has been made to ensure the accuracy of the floorplan contained here, measurement of doors, windows, cross and any enter terms are approximate and no reoperativity is taken for any enro omission or mis-statement. This plan is for illustrative purposes only and should be used as such by say recoperating machines. The services, systems and applications shown have indoor been rested and to guarant properties in the particles of shown have indoor to be instead and to guarant.