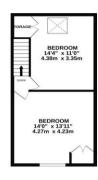

GROUND FLOOR FIRST FLOOR SECOND FLOOR 127 sq.ft. (11.8 sq.m.) approx. 405 sq.ft. (45.1 sq.m.) approx. 304 sq.ft. (36.6 sq.m.) approx.

TOTAL FLOOR AREA: 1007 sq.ft. (93.5 sq.m.) approx.

White every attempt has been made to ensure the accuracy of the floorplan contained here, measurement of doors, windows, cross and any enter terms are approximate and no reoperativity is taken for any enro omission or mis-statement. This plan is for illustrative purposes only and should be used as such by say recoperating machines. The services, systems and applications shown have indoor been rested and to guarant properties in the particles of shown have indoor to be instead and to guarant.