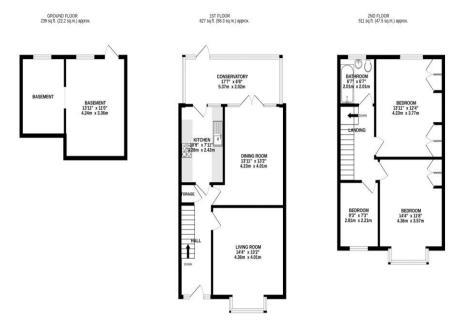

TOTAL FLOOR AREA: 1378 sq.ft. (128.0 sq.m.) approx.

ery attempt has been made to ensure the accuracy of the floorplan contained here, mea
windows, rooms and any other items are approximate and no responsibility is taken for
no resistantement. This flat is feel followed.