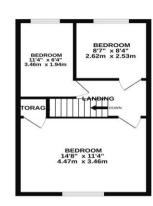

## 7 Bridge Street, Eastville, Bristol, BS5 6LN £359,950 EPC Rating D

- Victorian Terraced Home
- Three Bedrooms
- Modern Upgraded Kitchen

- Two Reception Rooms
- Wood Burning Stove
- Convenient Location Close to Eastville Park