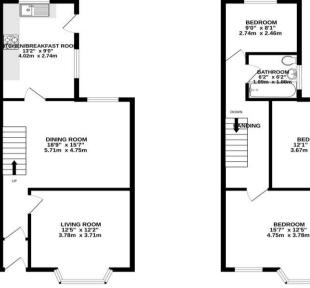

GROUND FLOOR 484 sq.ft. (45.0 sq.m.) approx.

1ST FLOOR 484 sq.ft. (45.0 sq.m.) approx

BEDROOM 12'1" x 10'0" 3.67m x 3.05m

OTAL FLOOR AREA : 968 sq.ft. (90.0 sq.m.) ap