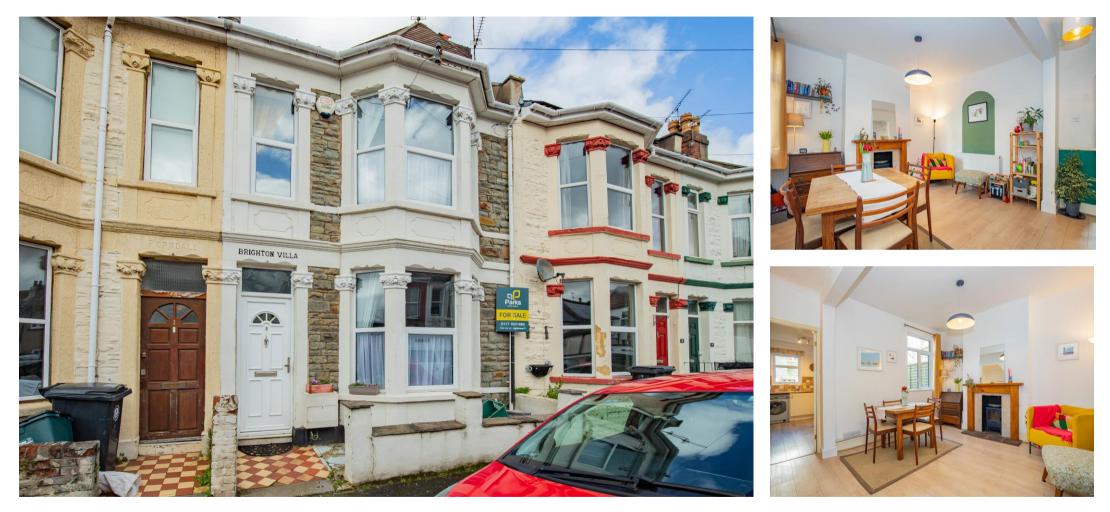

3 George Street, Redfield, Bristol, BS5 9DJ £379,950 EPC Rating D

- Victorian Style Terrace
- Three Bedrooms
- First Floor Bathroom

- Two Receptions and Kitchen / Breakfast Room
- Popular Redfield Location
- Double Glazing