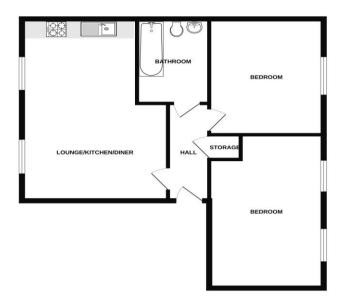

TOTAL FLOOR AREA: 731 sq.ft. (67 9 sq.m.) approx.

White every alterest has been made to ensure the scucus yet the thoughts consisted here, measurements of does, whiteless, tremes and say often times are expansionally and should be used as such by any prospectory procedure. The sure of the sur