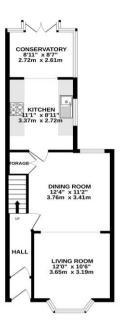

GROUND FLOOR 1ST FLOOR 491 sq.ft. (45.6 sq.m.) approx. 416 sq.ft. (38.6 sq.m.) approx.