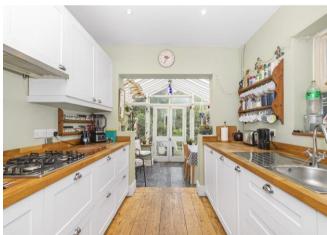

## 58 Clouds Hill Avenue, St George, Bristol, BS5 7JE £424,950 EPC Rating E

- Victorian Style Terrace
- Garden Backing on to St George Park
- Two Double Bedrooms

- Open Plan Lounge / Diner
- Modern Kitchen and Conservatory
- First Floor Bathroom