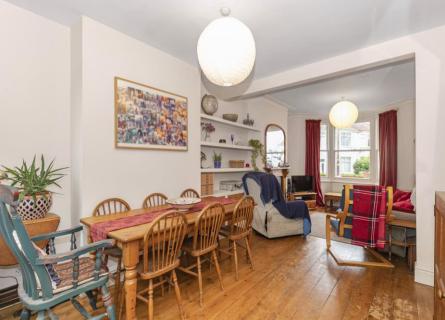

## 58 Clouds Hill Avenue, St George, Bristol, BS5 7JE £424,950 EPC Rating E

- Victorian Style Terrace
- Garden Backing on to St George Park
- Two Double Bedrooms

- Open Plan Lounge / Diner
- Modern Kitchen and Conservatory
- First Floor Bathroom