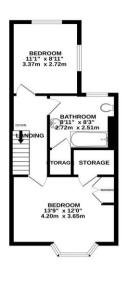

GROUND FLOOR 1ST FLOOR 491 sq.ft. (45.6 sq.m.) approx. 416 sq.ft. (38.6 sq.m.) approx.