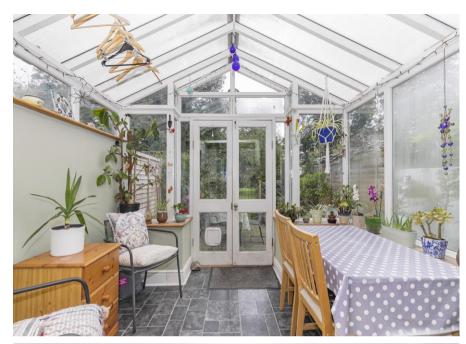

## 58 Clouds Hill Avenue, St George, Bristol, BS5 7JE £424,950 EPC Rating E

- Victorian Style Terrace
- Garden Backing on to St George Park
- Two Double Bedrooms

- Open Plan Lounge / Diner
- Modern Kitchen and Conservatory
- First Floor Bathroom