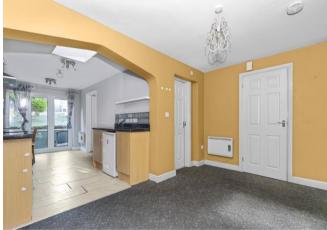

- Garden Flat in Popular Location
- One Double Bedroom
- Separate Bathroom

- Open Plan Living / Kitchen
- Electric Heating and Double Glazing
- Sold With No Onward Chain

TOTAL FLOOR AREA: 394 sq.ft. (36.6 sq.m.) approx.