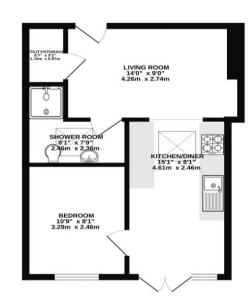

- Garden Flat in Popular Location
- One Double Bedroom
- Separate Bathroom

- Open Plan Living / Kitchen
- Electric Heating and Double Glazing
- Sold With No Onward Chain

TOTAL FLOOR AREA: 394 sq.ft. (36.6 sq.m.) approx.