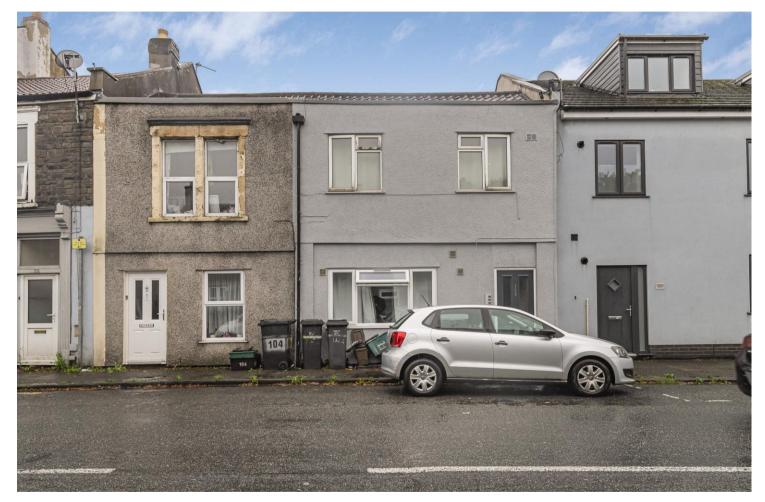

- Garden Flat in Popular Location
- One Double Bedroom
- Separate Bathroom

- Open Plan Living / Kitchen
- Electric Heating and Double Glazing
- Sold With No Onward Chain

TOTAL FLOOR AREA: 394 sq.ft. (36.6 sq.m.) approx.