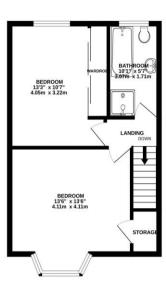

GROUND FLOOR 418 sq.ft. (38.8 sq.m.) approx 1ST FLOOR 419 sq.ft. (38.9 sq.m.) approx

TOTAL FLOOR AREA: 837 sq.ft. (77.7 sq.m.) approx.

Whits every attempt has been made to ensure the accuracy of the floorplan contained here, measurement of doors, window, norms and any other times are approximate and no responsibility is taken for any error, omission or mis-statement. This plan is for flustrative purposes only and should be used as such by any recognition purpose the purchase. The services, systems and applicance shown have not been therefore all the desired and no quantities.