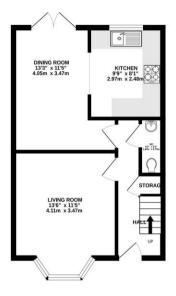

GROUND FLOOR 418 sq.ft. (38.8 sq.m.) approx 1ST FLOOR 419 sq.ft. (38.9 sq.m.) approx

TOTAL FLOOR AREA: 837 sq.ft. (77.7 sq.m.) approx.

Whits every attempt has been made to ensure the accuracy of the floorplan contained here, measurement of doors, window, norms and any other times are approximate and no responsibility is taken for any error, omission or mis-statement. This plan is for flustrative purposes only and should be used as such by any recognition purpose the purchase. The services, systems and applicance shown have not been therefore all the desired and no quantities.