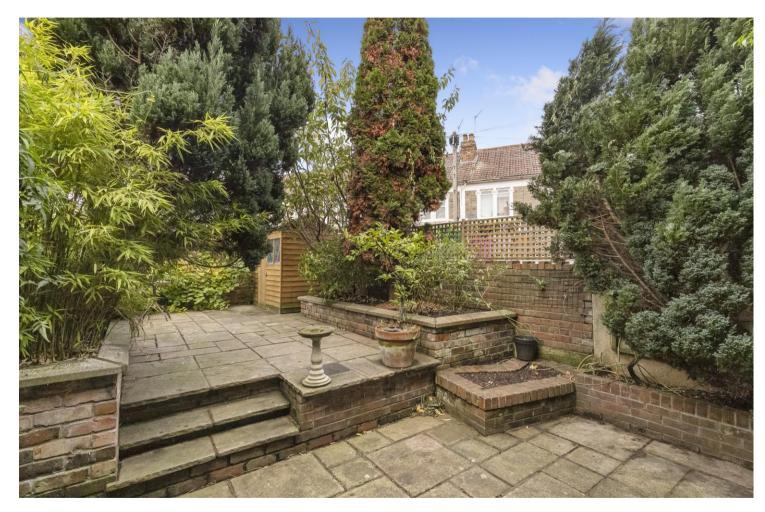

## 92 Avonvale Road, Redfield, Bristol, BS5 9RU £379,950 EPC Rating D

- Bay Fronted Victorian Style Home
- Two Double Bedrooms
- Close to Local Amenities and Green Spaces

- Open Plan Kitchen / Dining Room
- Stunning Rear Garden
- First Floor Bathroom