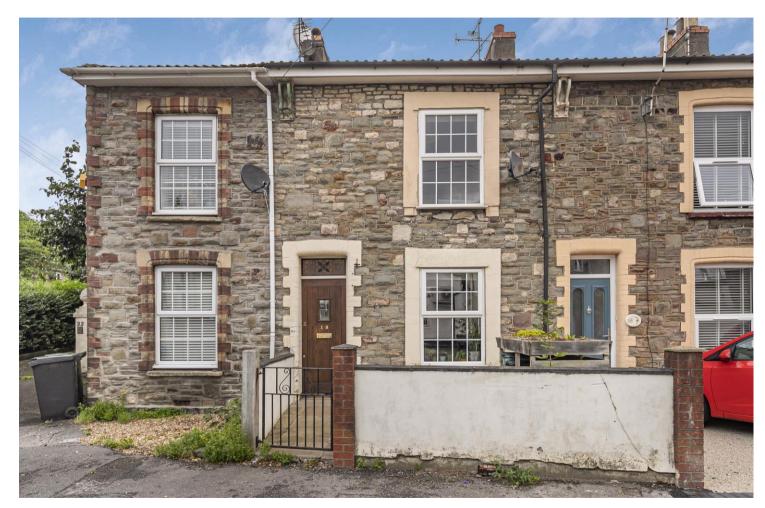

18 Hudds Vale Road, St George , Bristol, BS5 7HG £359,995 EPC Rating E

- Stunning Victorian Terrace
- Fantastic St George Location
- Two Bedrooms

- Additional Loft Room (accessed from master bedroom)
- Open Plan Kitchen / Diner
- Gorgeous Living Room