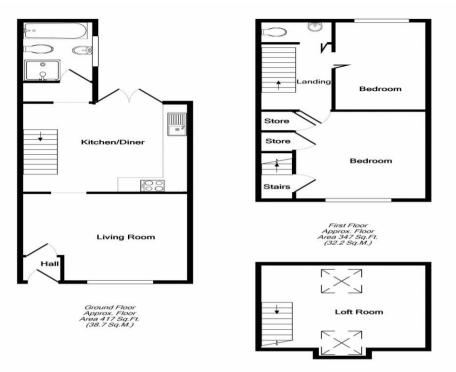

Second Floor Approx. Floor Area 171 Sq.Ft. (15.8 Sq.M.) Total Approx. Floor Area 935 Sq.Ft. (86.8 Sq.M.)

Whilst every attempt has been made to ensure the accuracy of the floor plan contained here, measurement of doors, windows, one sheen made to ensure the accuracy of the floor plan contained here, measurement of doors, windows, one sheen for any error, onission, or mis-statement. This plan is for illustrative purposes only and should be used as such by any prospective purchaser. The services, systems and appliances shown have not been tested and no guarantee as to their operability or efficiency can be given Made with Metropix e&220