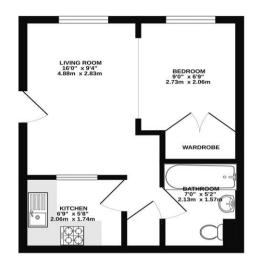

- Studio Apartment
- Separate Kitchen
- Popular Location in Redfield

- Allocated Undercroft Parking
- Well Presented Accommodation
- Ideal Investment or First Purchase