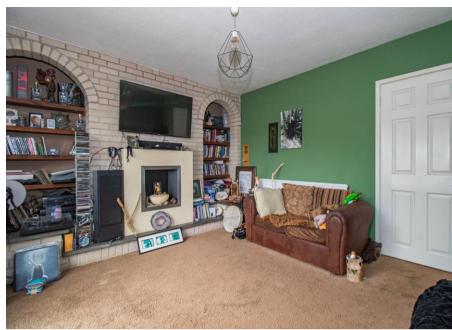

- 1970's Style Terrace
- Three Bedrooms
- Lounge and Kitchen / Breakfast Room

- Larger of the Gardens in the Terrace
- Single Garage
- Double Glazing & Gas Central Heating

Total Approx. Floor Area 790 Sq.Ft. (73.4 Sq.M.) attempt has been made to ensure the accuracy of the floor plan containe