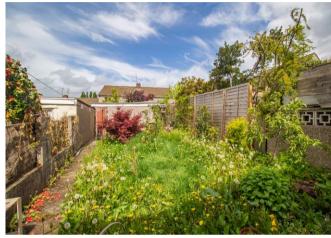

- 1970's Style Terrace
- Three Bedrooms
- Lounge and Kitchen / Breakfast Room

- Larger of the Gardens in the Terrace
- Single Garage
- Double Glazing & Gas Central Heating

Total Approx. Floor Area 790 Sq.Ft. (73.4 Sq.M.) attempt has been made to ensure the accuracy of the floor plan containe