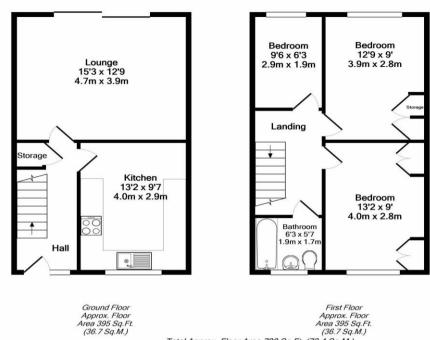

- 1970's Style Terrace
- Three Bedrooms
- Lounge and Kitchen / Breakfast Room

- Larger of the Gardens in the Terrace
- Single Garage
- Double Glazing & Gas Central Heating

Total Approx. Floor Area 790 Sq.Ft. (73.4 Sq.M.) attempt has been made to ensure the accuracy of the floor plan containe

Whilst every attempt has been made to ensure the accuracy of the floor plan contained here, measurements of doors, windows, rooms and any other items are approximate and no responsibility is taken for any error, omission, or mis-statement. This plan is for illustrative purposes only and should be used as such by any prospective purchaser. The services, systems and appliances shown have not been tested and no guarantee as to their operability or efficiency can be given Made with Metropix @2021