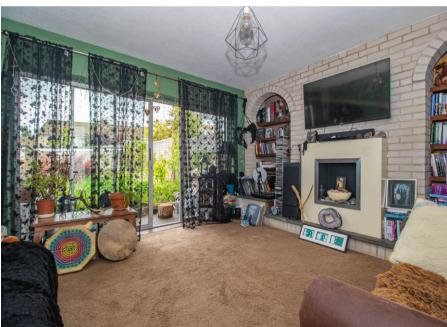

- 1970's Style Terrace
- Three Bedrooms
- Lounge and Kitchen / Breakfast Room

- Larger of the Gardens in the Terrace
- Single Garage
- Double Glazing & Gas Central Heating

Total Approx. Floor Area 790 Sq.Ft. (73.4 Sq.M.) attempt has been made to ensure the accuracy of the floor plan containe