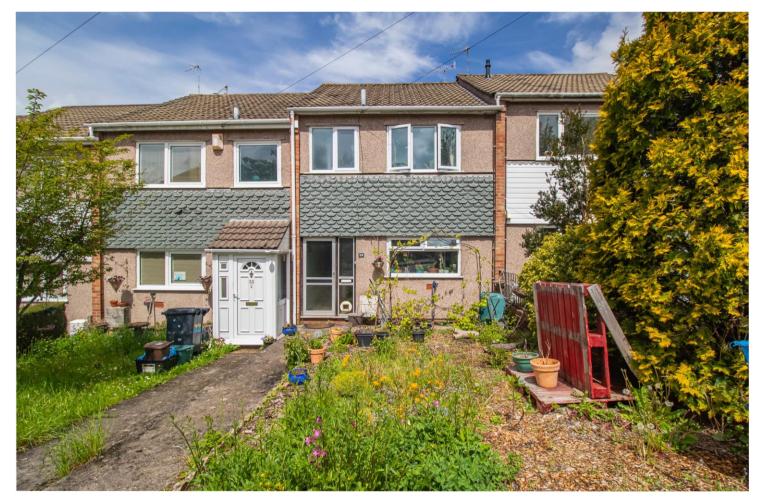

- 1970's Style Terrace
- Three Bedrooms
- Lounge and Kitchen / Breakfast Room

- Larger of the Gardens in the Terrace
- Single Garage
- Double Glazing & Gas Central Heating

Total Approx. Floor Area 790 Sq.Ft. (73.4 Sq.M.) attempt has been made to ensure the accuracy of the floor plan containe