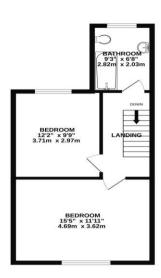

- Victorian Style Terrace
- Two Reception Rooms
- Good Access to Bristol

- Ground Floor WC & Utility Room
- Two Double Bedrooms
- First Floor Bathroom

TOTAL FLOOR AREA: 907 sq.ft. (84.2 sq.m.) approx.

Whilst every alternigh has been made to ensure the accuracy of the floorplan command here, incolsivements of the state of t