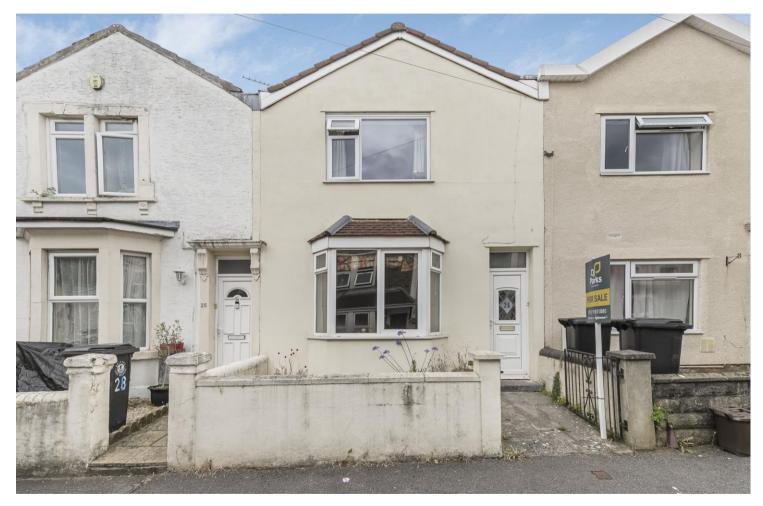

- Victorian Style Terrace
- Two Reception Rooms
- Good Access to Bristol

- Ground Floor WC & Utility Room
- Two Double Bedrooms
- First Floor Bathroom

TOTAL FLOOR AREA: 907 sq.ft. (84.2 sq.m.) approx.

Whilst every alternigh has been made to ensure the accuracy of the floorplan command here, incolsivements of the state of t