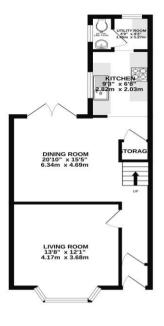

- Victorian Style Terrace
- Two Reception Rooms
- Good Access to Bristol

- Ground Floor WC & Utility Room
- Two Double Bedrooms
- First Floor Bathroom

TOTAL FLOOR AREA: 907 sq.ft. (84.2 sq.m.) approx.

Whilst every alternigh has been made to ensure the accuracy of the floorplan command here, incolsivements of the state of t