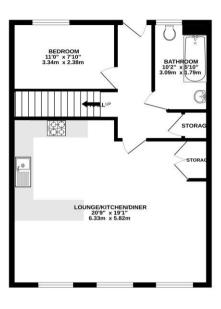

## Flat 15, The Boot Factory, Beaconsfield Road, St George, Bristol, BS5 8FB £320,000

**EPC** Rating C







- Stunning Two Bedroom Maiosnette
- Modern Recently Upgraded Bathroom
- Wonderful Open Plan Living Space

- Elegant Arched Windows
- Balcony Area for Alfresco Dining
- Close to St George Park











- The photographs may have been taken using a wide angle lens.
- Any services, heating systems, appliances or installations referred to in these particulars have not been tested and no warranty can be given that these are in working order. Whilst we believe these particulars to be correct we would be pleased to check any information of particular interest to you.
- 3. We endeavour to make our sales details accurate and reliable, but they should not be relied on as statements or representations of fact and they do not constitute any part of an offer or contract. The seller does not make any representation or give any warranty in relation to the property, and we have no authority to do so on behalf of the seller.
- 4. Please contact us before viewing the property. If there is any poi