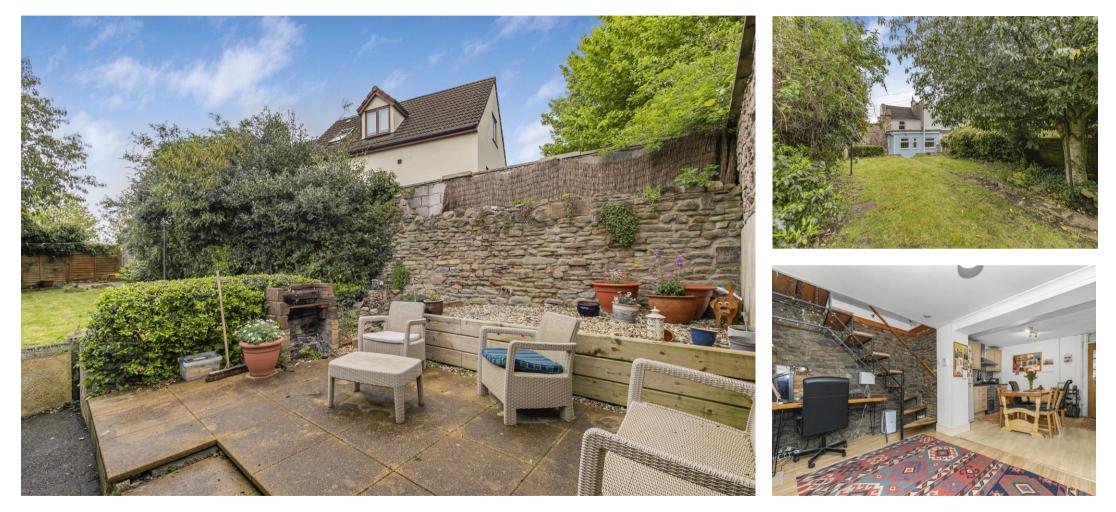

Parks Sales & Lettings are delighted to offer this end of terrace character property offering exceptional external space to include driveway and side access with space for many vehicles and a stunning garden with walled seating area and lovely mature shrubs and trees making this a wonderful space to be enjoyed. Also offering fantastic potential to extend (subject to planning permission).

Accommodation comprises of entrance porch, front living room with open fire place, second reception room with stairs leading to the first floor, modern fitted kitchen/dining room with range cooker and door to bathroom, utility room and garden.

To the first floor can be found two double bedrooms. This property further benefits from double glazing, gas central heating and fantastic front, side and rear external space which offers a wealth of possibilities and a rarity in this sought after location.