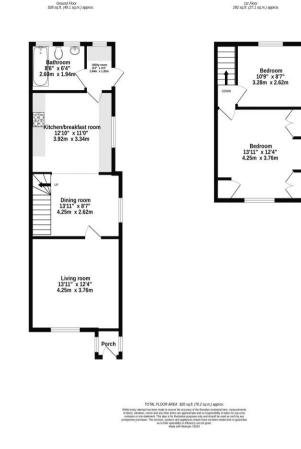

Accommodation comprises of entrance porch, front living room with open fire place, second reception room with stairs leading to the first floor, modern fitted kitchen/dining room with range cooker and door to bathroom, utility room and garden.

To the first floor can be found two double bedrooms. This property further benefits from double glazing, gas central heating and fantastic front, side and rear external space which offers a wealth of possibilities and a rarity in this sought after location.