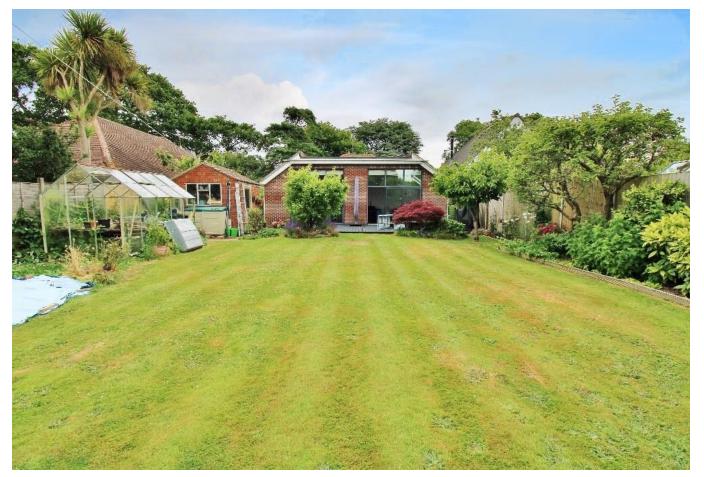

#### **PROPERTY SUMMARY**

This detached, gated bungalow is situated on a highly sought after and exclusive road in Hill Head, moments from local amenities, schools and the beach. With a large frontage for driveway parking and benefiting from an electric car charging point, this property welcomes you inside with a wide entrance hall way leading to four double bedrooms, a sleek en-suite to the master bedroom, a refitted family bathroom and a spectacular living/dining/kitchen extension. With underfloor heating, this stunning family area has vaulted ceiling with Velux windows, letting light stream in, and two sets of tri-folding doors opening onto the large, south facing rear garden. The garden boasts a composite decking area, ideal for soaking up the sun with family, a large area laid to lawn, a greenhouse and mature shrubbery bordering the outside space. This property is a blend of generous accommodation and modern style - call us now to book in a viewing and avoid missing out.

**BEDROOM 2** 12' 9" x 11' 9" (3.89m x 3.58m)

**BEDROOM 3** 11' 10" x 10' 11" (3.61m x 3.33m)

**BEDROOM 4** 12' 5" x 8' 5" (3.78m x 2.57m)

**FAMILY BATHROOM** 

OUTSIDE

**DRIVEWAY FRONTAGE** 

STORAGE SHED

**REAR GARDEN** 