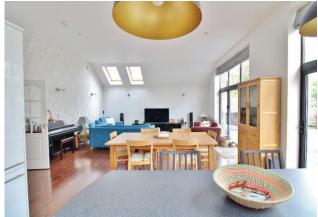

#### **PROPERTY SUMMARY**

This detached, gated bungalow is situated on a highly sought after and exclusive road in Hill Head, moments from local amenities, schools and the beach. With a large frontage for driveway parking and benefiting from an electric car charging point, this property welcomes you inside with a wide entrance hall way leading to four double bedrooms, a sleek en-suite to the master bedroom, a refitted family bathroom and a spectacular living/dining/kitchen extension. With underfloor heating, this stunning family area has vaulted ceiling with Velux windows, letting light stream in, and two sets of tri-folding doors opening onto the large, south facing rear garden. The garden boasts a composite decking area, ideal for soaking up the sun with family, a large area laid to lawn, a greenhouse and mature shrubbery bordering the outside space. This property is a blend of generous accommodation and modern style - call us now to book in a viewing and avoid missing out.

### **ENTRANCE HALLWAY**

**OPEN PLAN KITCHEN/LIVING/DINING ROOM** 30' 5" x 17' 9" (9.27m x 5.41m)

**UTILITY ROOM** 8' 10" x 4' 11" (2.69m x 1.5m)

**BEDROOM 1** 12' 6" x 12' 3" (3.81m x 3.73m)

**ENSUITE** 