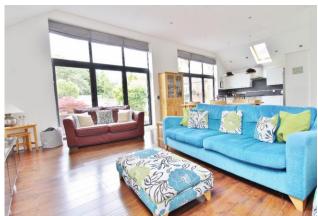

#### **PROPERTY SUMMARY**

This detached, gated bungalow is situated on a highly sought after and exclusive road in Hill Head, moments from local amenities, schools and the beach. With a large frontage for driveway parking and benefiting from an electric car charging point, this property welcomes you inside with a wide entrance hall way leading to four double bedrooms, a sleek en-suite to the master bedroom, a refitted family bathroom and a spectacular living/dining/kitchen extension. With underfloor heating, this stunning family area has vaulted ceiling with Velux windows, letting light stream in, and two sets of tri-folding doors opening onto the large, south facing rear garden. The garden boasts a composite decking area, ideal for soaking up the sun with family, a large area laid to lawn, a greenhouse and mature shrubbery bordering the outside space. This property is a blend of generous accommodation and modern style - call us now to book in a viewing and avoid missing out.

### **ENTRANCE HALLWAY**

**OPEN PLAN KITCHEN/LIVING/DINING ROOM** 30' 5" x 17' 9" (9.27m x 5.41m)

**UTILITY ROOM** 8' 10" x 4' 11" (2.69m x 1.5m)

**BEDROOM 1** 12' 6" x 12' 3" (3.81m x 3.73m)

**ENSUITE** 