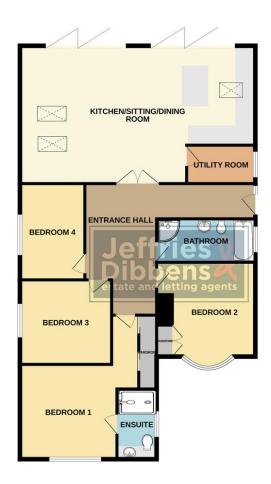

### **ENTRANCE HALLWAY**

**OPEN PLAN KITCHEN/LIVING/DINING ROOM** 30' 5" x 17' 9" (9.27m x 5.41m)

**UTILITY ROOM** 8' 10" x 4' 11" (2.69m x 1.5m)

**BEDROOM 1** 12' 6" x 12' 3" (3.81m x 3.73m)

**ENSUITE** 

**BEDROOM 2** 12' 9" x 11' 9" (3.89m x 3.58m)

**BEDROOM 3** 11' 10" x 10' 11" (3.61m x 3.33m)

**BEDROOM 4** 12' 5" x 8' 5" (3.78m x 2.57m)

**FAMILY BATHROOM** 

OUTSIDE

**DRIVEWAY FRONTAGE** 

STORAGE SHED

**REAR GARDEN** 

Whilst every attempt has been made to ensure the accuracy of the floorplan contained here, measurement of doors, windows, poors and any other items are approximate and no responsibility is taken for any error, omission or mis-statement. This plan is for illustrative purposes only and should be used as such by any prospective purchaser. The services, systems and appliances shown have to the the steed and no guarante as to their operability or efficiency can be given. Made with Meteods (2024)