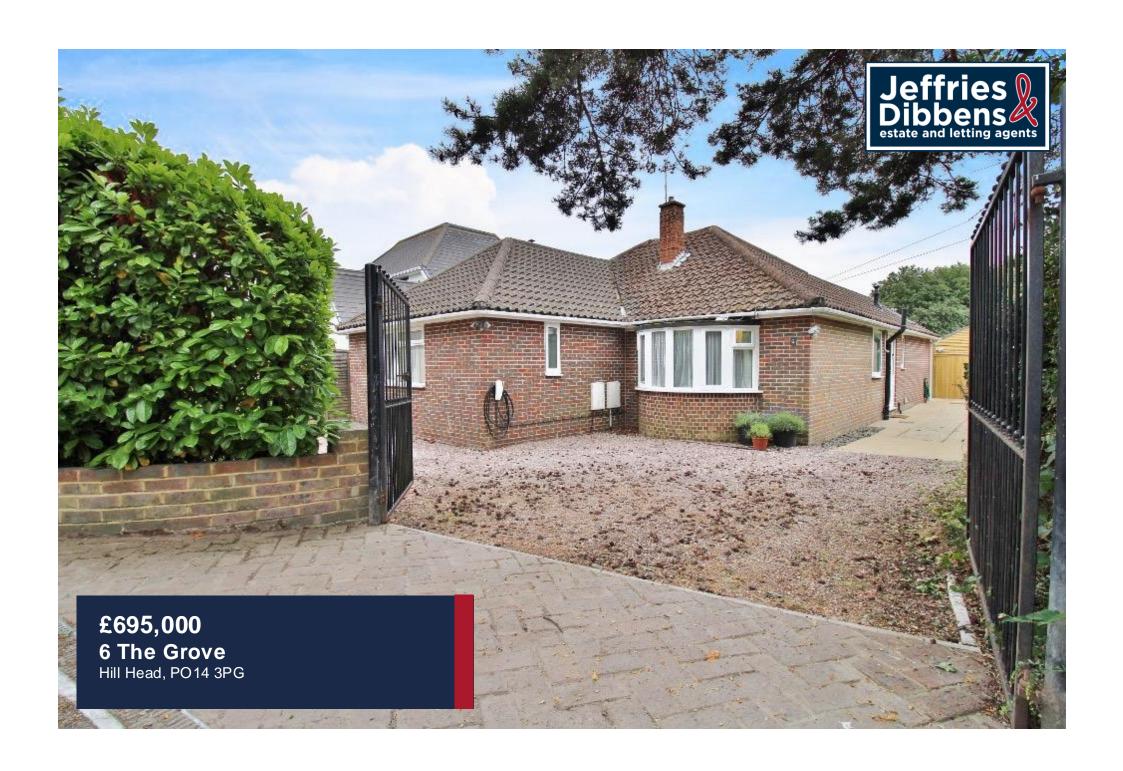

#### **PROPERTY SUMMARY**

This detached, gated bungalow is situated on a highly sought after and exclusive road in Hill Head, moments from local amenities, schools and the beach. With a large frontage for driveway parking and benefiting from an electric car charging point, this property welcomes you inside with a wide entrance hall way leading to four double bedrooms, a sleek en-suite to the master bedroom, a refitted family bathroom and a spectacular living/dining/kitchen extension. With underfloor heating, this stunning family area has vaulted ceiling with Velux windows, letting light stream in, and two sets of tri-folding doors opening onto the large, south facing rear garden. The garden boasts a composite decking area, ideal for soaking up the sun with family, a large area laid to lawn, a greenhouse and mature shrubbery bordering the outside space. This property is a blend of generous accommodation and modern style - call us now to book in a viewing and avoid missing out.