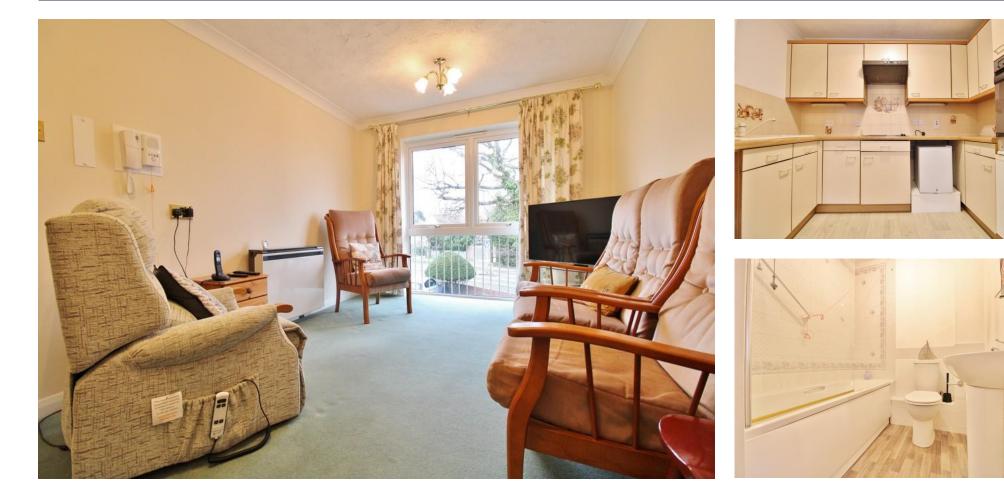

## PROPERTY SUMMARY

This first floor, one bedroom, retirement property is offered for sale with no forward chain, located very close to the shops and amenities of Stubbington Village. Benefits include one bedroom with built in storage cupboard, a living space leading into the kitchen, and a neutral bathroom. Other benefits to the block include a lift, laundry room, buggy store area, well maintained communal gardens. Please call our Stubbington branch now to avoid missing out.

## HALLWAY

**KITCHEN** 9' 3" x 6' 3" (2.82m x 1.91m)

LIVING ROOM 15' 2" x 9' 3" (4.62m x 2.82m)

BEDROOM 10' 8" x 9' 1" (3.25m x 2.77m)

**BATHROOM** 5' 9" x 5' 7" (1.75m x 1.7m)

LAUNDRY ROOM Communal laundry facilities located on the ground floor.