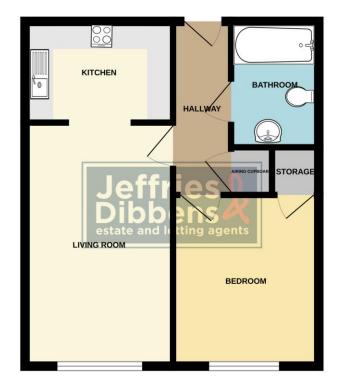

## HALLWAY

**KITCHEN** 9' 3" x 6' 3" (2.82m x 1.91m)

LIVING ROOM 15' 2" x 9' 3" (4.62m x 2.82m)

BEDROOM 10' 8" x 9' 1" (3.25m x 2.77m)

**BATHROOM** 5' 9" x 5' 7" (1.75m x 1.7m)

LAUNDRY ROOM Communal laundry facilities located on the ground floor.

Whilst every attempt has been made to ensure the accuracy of the flooplan contained here, measurements of doors, windows, rooms and any other lines are approximate and no responsibily is taken for any error, omission or mis-statement. This plan is for illustrative purposes only and should be used as such by any prospective purchaser. The services, systems and applicance shown have no been tested and no guarantee as to their openality or efficiency can be given. Made with Metropac C6205 LOCAL AUTHORITY Fareham Borough Council