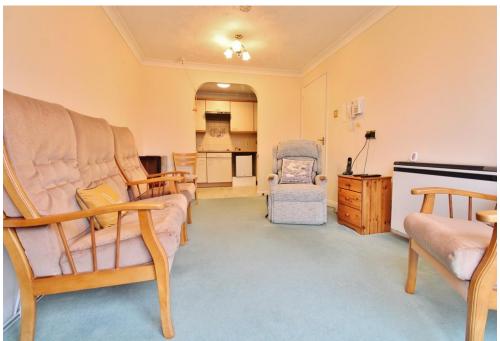

## PROPERTY SUMMARY

This first floor, one bedroom, retirement property is offered for sale with no forward chain, located very close to the shops and amenities of Stubbington Village. Benefits include one bedroom with built in storage cupboard, a living space leading into the kitchen, and a neutral bathroom. Other benefits to the block include a lift, laundry room, buggy store area, well maintained communal gardens. Please call our Stubbington branch now to avoid missing out.

## HALLWAY

**KITCHEN** 9' 3" x 6' 3" (2.82m x 1.91m)

LIVING ROOM 15' 2" x 9' 3" (4.62m x 2.82m)

BEDROOM 10' 8" x 9' 1" (3.25m x 2.77m)

**BATHROOM** 5' 9" x 5' 7" (1.75m x 1.7m)

LAUNDRY ROOM Communal laundry facilities located on the ground floor.