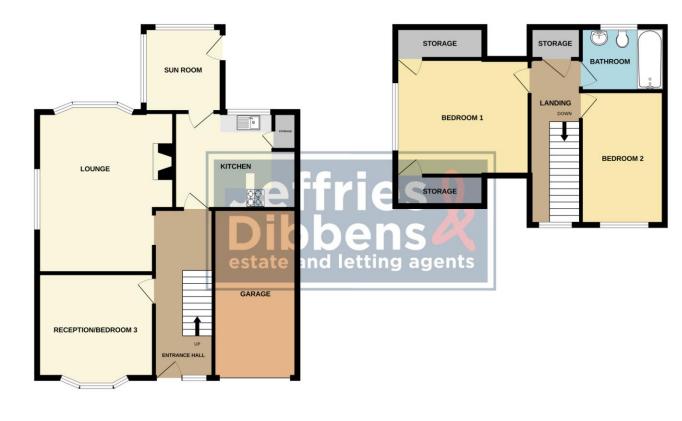

## ENTRANCE HALL

# **RECEPTION ROOM/BEDROOM 3** 11' 9" x 10' 9" (3.58m x 3.28m)

**LOUNGE** 15' 9" x 13' 9" (4.8m x 4.19m)

**KITCHEN** 13' 3" x 9' 9" (4.04m x 2.97m)

**SUNROOM** 8' 6" x 7' 7" (2.59m x 2.31m)

## LANDING

**BEDROOM 1** 13' 5" x 11' 9" (4.09m x 3.58m)

BATHROOM 8' 5" x 6' 6" (2.57m x 1.98m)

BEDROOM 2 13' 5" x 8' 5" (4.09m x 2.57m)

# OUTSIDE

FRONT GARDEN

DRIVEWAY PARKING

GARAGE 16' 2" x 8' 5" (4.93m x 2.57m)

**REAR GARDEN** 

1ST FLOOR

Whils very attempt has been made to ensure the accuracy of the floorplan contained here, measurements of doors, where we can be a start of the start of the start of the start of the start of a star LOCAL AUTHORITY Fareham Borough Council