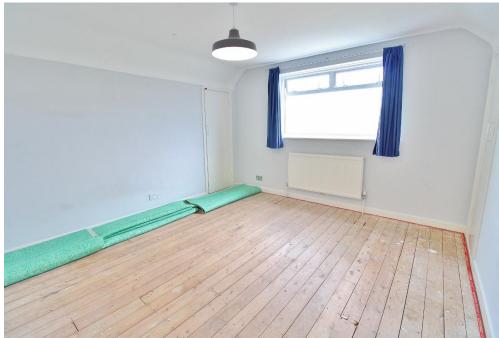

## LANDING

**BEDROOM 1** 13' 5" x 11' 9" (4.09m x 3.58m)

BATHROOM 8' 5" x 6' 6" (2.57m x 1.98m)

BEDROOM 2 13' 5" x 8' 5" (4.09m x 2.57m)