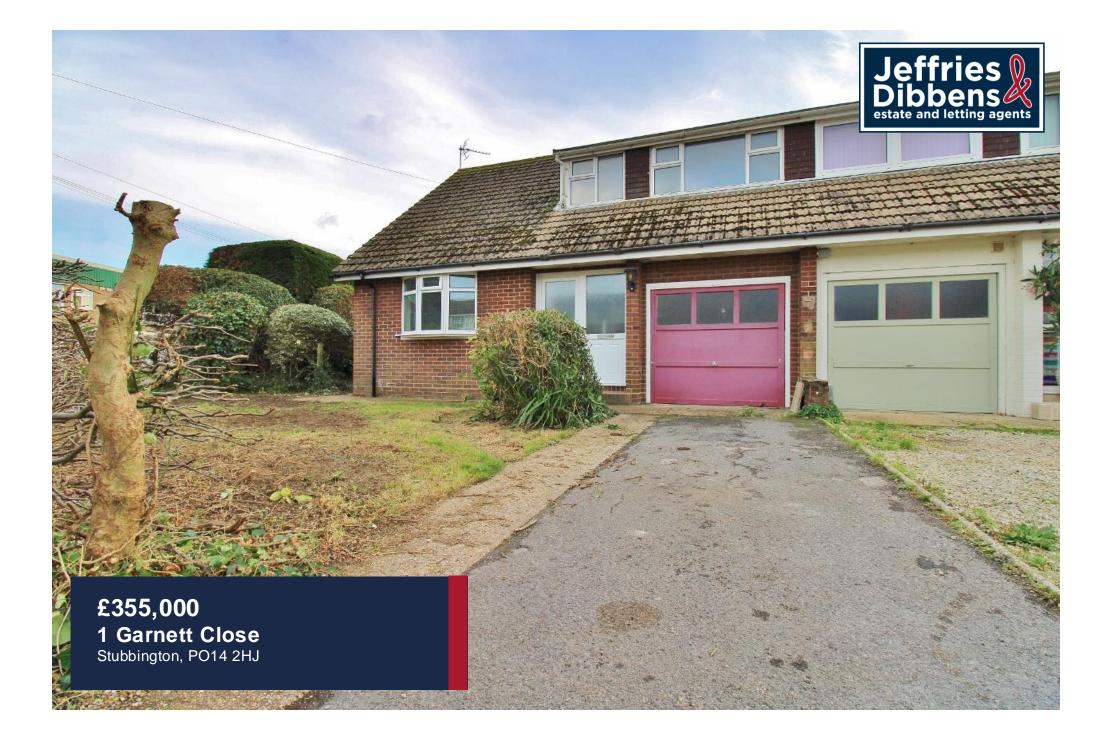

#### PROPERTY SUMMARY

Offered with no forward chain, this two/three bedroom semi-detached house is situated on a fantastic corner plot, offering not only a great degree of privacy, but also potential to extend and improve subject to the relevant permissions. Within walking distance to Stubbington village and in good school catchment, the property comprises a wide and welcoming entrance hallway, two reception rooms with bay windows letting in heaps of natural light, a fitted kitchen with storage, a versatile sunroom to the rear, two double bedrooms with large storage cupboards in the master bedroom and a spacious family bathroom. With an internal garage, driveway parking and so much potential, this property is not to be missed so call us in our Stubbington Office today to book in your viewing and avoid missing out.

# OUTSIDE

FRONT GARDEN

DRIVEWAY PARKING

GARAGE 16' 2" x 8' 5" (4.93m x 2.57m)

**REAR GARDEN** 

1ST FLOOR

Whils very attempt has been made to ensure the accuracy of the floorplan contained here, measurements of doors, where we can be a start of the start of the start of the start of the start of a star LOCAL AUTHORITY Fareham Borough Council