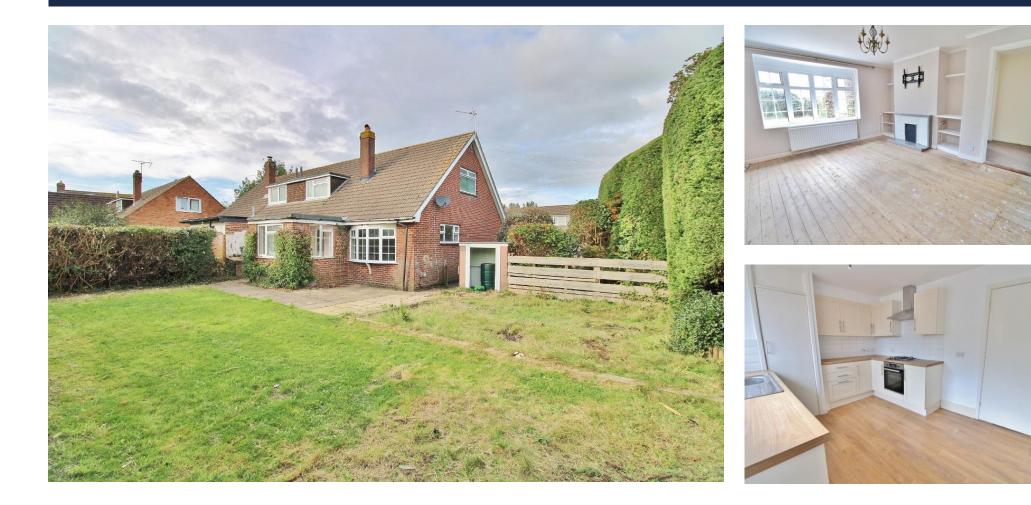

# **RECEPTION ROOM/BEDROOM 3** 11' 9" x 10' 9" (3.58m x 3.28m)

**LOUNGE** 15' 9" x 13' 9" (4.8m x 4.19m)

**KITCHEN** 13' 3" x 9' 9" (4.04m x 2.97m)

**SUNROOM** 8' 6" x 7' 7" (2.59m x 2.31m)

# OUTSIDE

FRONT GARDEN

DRIVEWAY PARKING

GARAGE 16' 2" x 8' 5" (4.93m x 2.57m)

**REAR GARDEN** 

1ST FLOOR

Whils very attempt has been made to ensure the accuracy of the floorplan contained here, measurements of doors, where we can be a start of the start of the start of the start of the start of a star LOCAL AUTHORITY Fareham Borough Council