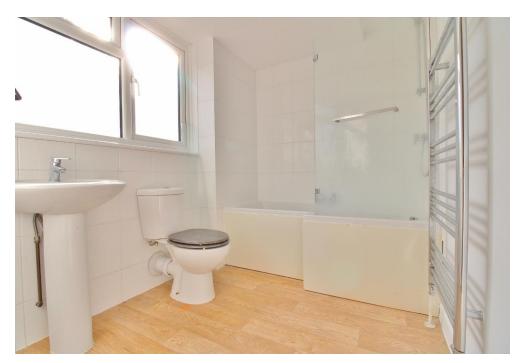

## LANDING

**BEDROOM 1** 13' 5" x 11' 9" (4.09m x 3.58m)

BATHROOM 8' 5" x 6' 6" (2.57m x 1.98m)

BEDROOM 2 13' 5" x 8' 5" (4.09m x 2.57m)