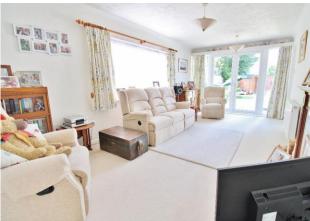

#### PROPERTY SUMMARY

This picturesque bungalow is situated in a sought after road in Hill Head and boasts heaps of character and generous accommodation. You are greeted by a beautifully manicured front garden and a driveway that guides you to the entrance. Through the front door into the wide entrance hallway, there are two bright, double bedrooms with fitted wardrobes, a separate bathroom and W/C, a dual aspect lounge with a feature fire place, a fitted kitchen and a garden room (currently used as a dining room) with an expanse of double glazed windows from wall to wall, as well as the double patio doors overlooking the verdant lawns of the garden. The rear garden is impeccably maintained and features an abundance of shrubbery and plants in addition to the patio areas, ideal for summer gatherings. Within walking distance to both Lee on the Solent and Hill Head beaches and Stubbington Village, this property's further benefits include a handy boot room, a single attached garage and gas central heating throughout. Call us in our Stubbington Office to book in your viewing and avoid missing out on this fantastic home.

# **ENTRANCE HALL**

**LIVING ROOM** 21' x 10' 5" (6.4m x 3.18m)

**KITCHEN** 14' 2" x 9' (4.32m x 2.74m)

**GARDEN ROOM/DINING ROOM** 13' 5" x 8' 9" (4.09m x 2.67m)

**MASTER BEDROOM** 14' x 10' 5" (4.27m x 3.18m)