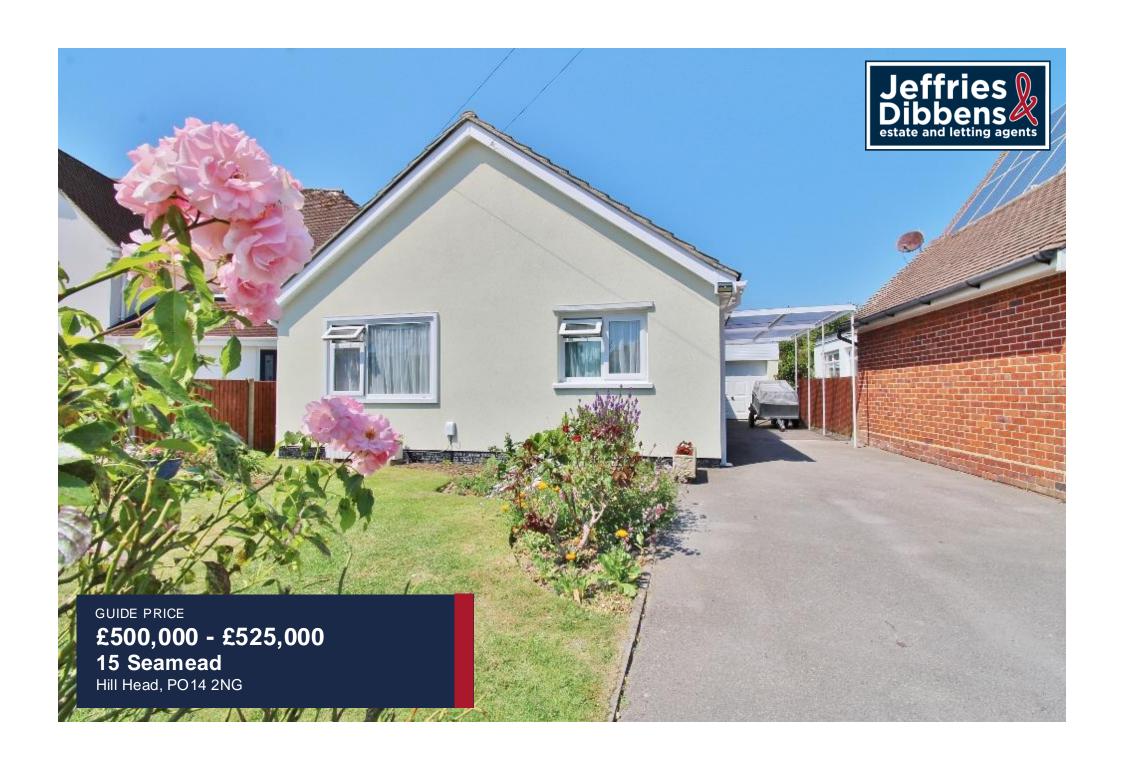

#### PROPERTY SUMMARY

This picturesque bungalow is situated in a sought after road in Hill Head and boasts heaps of character and generous accommodation. You are greeted by a beautifully manicured front garden and a driveway that guides you to the entrance. Through the front door into the wide entrance hallway, there are two bright, double bedrooms with fitted wardrobes, a separate bathroom and W/C, a dual aspect lounge with a feature fire place, a fitted kitchen and a garden room (currently used as a dining room) with an expanse of double glazed windows from wall to wall, as well as the double patio doors overlooking the verdant lawns of the garden. The rear garden is impeccably maintained and features an abundance of shrubbery and plants in addition to the patio areas, ideal for summer gatherings. Within walking distance to both Lee on the Solent and Hill Head beaches and Stubbington Village, this property's further benefits include a handy boot room, a single attached garage and gas central heating throughout. Call us in our Stubbington Office to book in your viewing and avoid missing out on this fantastic home.