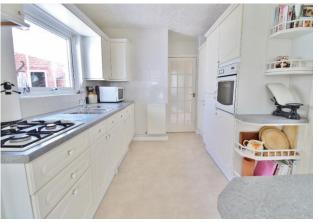

#### PROPERTY SUMMARY

This picturesque bungalow is situated in a sought after road in Hill Head and boasts heaps of character and generous accommodation. You are greeted by a beautifully manicured front garden and a driveway that guides you to the entrance. Through the front door into the wide entrance hallway, there are two bright, double bedrooms with fitted wardrobes, a separate bathroom and W/C, a dual aspect lounge with a feature fire place, a fitted kitchen and a garden room (currently used as a dining room) with an expanse of double glazed windows from wall to wall, as well as the double patio doors overlooking the verdant lawns of the garden. The rear garden is impeccably maintained and features an abundance of shrubbery and plants in addition to the patio areas, ideal for summer gatherings. Within walking distance to both Lee on the Solent and Hill Head beaches and Stubbington Village, this property's further benefits include a handy boot room, a single attached garage and gas central heating throughout. Call us in our Stubbington Office to book in your viewing and avoid missing out on this fantastic home.

# **ENTRANCE HALL**

**LIVING ROOM** 21' x 10' 5" (6.4m x 3.18m)

**KITCHEN** 14' 2" x 9' (4.32m x 2.74m)

**GARDEN ROOM/DINING ROOM** 13' 5" x 8' 9" (4.09m x 2.67m)

**MASTER BEDROOM** 14' x 10' 5" (4.27m x 3.18m)