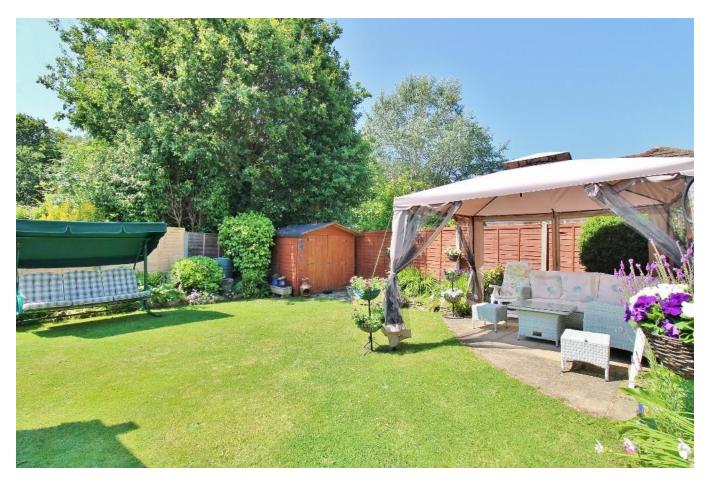

#### PROPERTY SUMMARY

This picturesque bungalow is situated in a sought after road in Hill Head and boasts heaps of character and generous accommodation. You are greeted by a beautifully manicured front garden and a driveway that guides you to the entrance. Through the front door into the wide entrance hallway, there are two bright, double bedrooms with fitted wardrobes, a separate bathroom and W/C, a dual aspect lounge with a feature fire place, a fitted kitchen and a garden room (currently used as a dining room) with an expanse of double glazed windows from wall to wall, as well as the double patio doors overlooking the verdant lawns of the garden. The rear garden is impeccably maintained and features an abundance of shrubbery and plants in addition to the patio areas, ideal for summer gatherings. Within walking distance to both Lee on the Solent and Hill Head beaches and Stubbington Village, this property's further benefits include a handy boot room, a single attached garage and gas central heating throughout. Call us in our Stubbington Office to book in your viewing and avoid missing out on this fantastic home.

**BEDROOM TWO** 10' 10" x 10' 2" (3.3m x 3.1m)

**BATHROOM** 5' 8" x 4' 6" (1.73m x 1.37m)

**WC** 5' 7" x 2' 5" (1.7m x 0.74m)

**OUTSIDE** 

**REAR GARDEN** 

FRONT GARDEN

**GAR AGE** 15' 1" x 9' (4.6m x 2.74m)