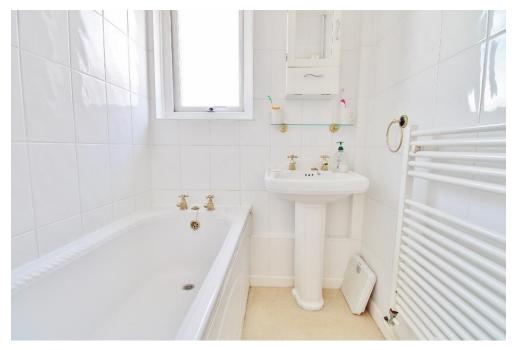

**BEDROOM TWO** 10' 10" x 10' 2" (3.3m x 3.1m)

**BATHROOM** 5' 8" x 4' 6" (1.73m x 1.37m)

**WC** 5' 7" x 2' 5" (1.7m x 0.74m)

**OUTSIDE** 

**REAR GARDEN** 

FRONT GARDEN

**GAR AGE** 15' 1" x 9' (4.6m x 2.74m)