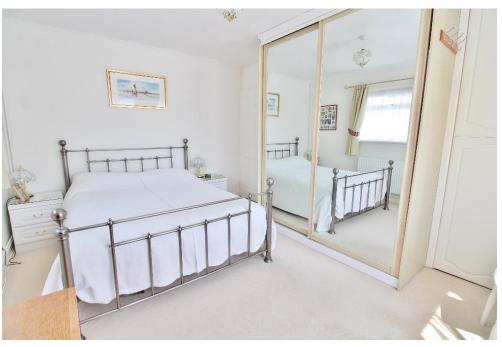

# **ENTRANCE HALL**

**LIVING ROOM** 21' x 10' 5" (6.4m x 3.18m)

**KITCHEN** 14' 2" x 9' (4.32m x 2.74m)

**GARDEN ROOM/DINING ROOM** 13' 5" x 8' 9" (4.09m x 2.67m)

**MASTER BEDROOM** 14' x 10' 5" (4.27m x 3.18m)