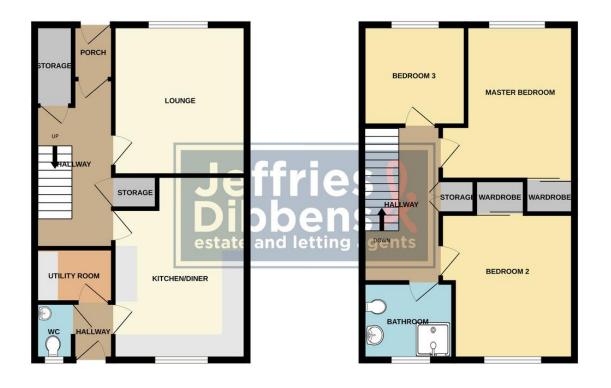

## HALLWAY

**LOUNGE** 12' 11" x 11' 5" (3.94m x 3.48m)

**KITCHEN/DINER** 15' 9" x 11' 5" (4.8m x 3.48m)

**UTILITY ROOM** 5' 10" x 4' 8" (1.78m x 1.42m)

WC 4' 11" x 2' 10" (1.5m x 0.86m)

## LANDING

**MASTER BEDROOM** 13' 1" x 11' 6" (3.99m x 3.51m)

BEDROOM TWO 12' 6" x 11' 7" (3.81m x 3.53m)

**BEDROOM THREE** 8' 11" x 8' 7" (2.72m x 2.62m)

BATHROOM 7' 10" x 6' 7" (2.39m x 2.01m)

OUTSIDE

**REAR GARDEN** 

GROUND FLOOR

1ST FLOOR

While every attempt has been made to ensure the accuracy of the flooplan contained here, measurements of doors, whole, croners and upy other thems use experiments and no responsibility is taken for any energomission or mis-statement. This plan is for illustrative purposes only and should be used as such by any prospective purchaser. The services, systems and applicationes shown have not been tested and no guarantee as to their opablity or efficience and begins. More than the service of the s LOCAL AUTHORITY Fareham Borough Council