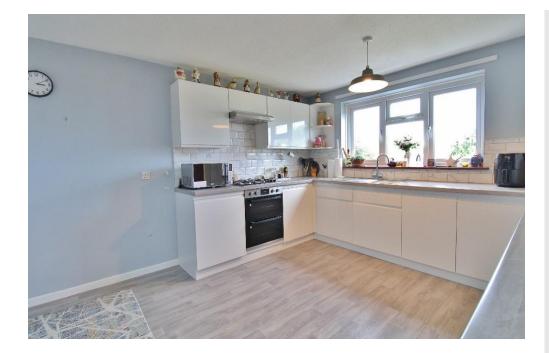

## PROPERTY SUMMARY

This deceptively spacious terraced property is situated within close proximity to Stubbington Village and good local schools. The property comprises an entrance porch and hallway into a separate lounge, sleek and modern kitchen/dining room, a downstairs W/C and a handy utility room. Upstairs, there are three well-proportioned bedrooms, ample storage and a refitted shower room. Outside, both the gardens have been beautifully maintained, with the rear garden boasting a patio area as well as lawn, a great degree of privacy and direct access to a pleasant green. Further benefits include gas central heating throughout, being close to good transport links and offering potential to further improve and extend (subject to planning permission). Call us now in our Stubbington Branch to book in your viewing today and avoid missing out!

## HALLWAY

**LOUNGE** 12' 11" x 11' 5" (3.94m x 3.48m)

**KITCHEN/DINER** 15' 9" x 11' 5" (4.8m x 3.48m)

**UTILITY ROOM** 5' 10" x 4' 8" (1.78m x 1.42m)

WC 4' 11" x 2' 10" (1.5m x 0.86m)