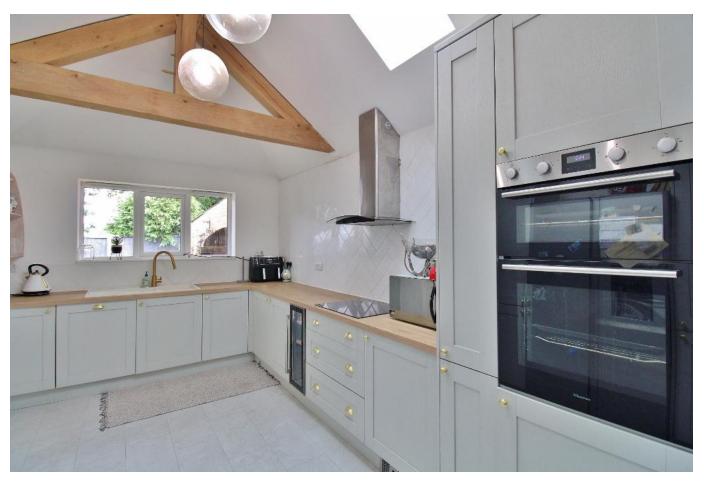

**BEDROOM THREE** 8' 6" x 7' 10" (2.59m x 2.39m)

**LOUNGE** 12' 8" x 10' 6" (3.86m x 3.2m)

**KITCHEN/DINER** 20' 9" x 10' 2" (6.32m x 3.1m)

**CONSERVATORY** 11' 2" x 10' 11" (3.4m x 3.33m)

OUTSIDE

**REAR GARDEN** 