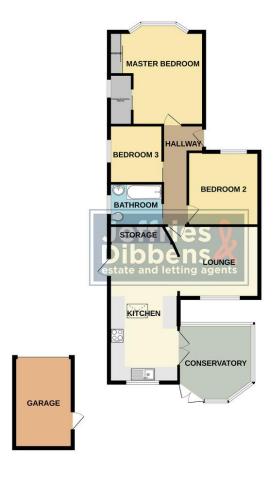

### **PROPERTY SUMMARY**

This charming three bedroom semi-detached bungalow is located within walking distance to Stubbington Village and good local schools. From the large paved driveway, the welcoming entrance hallway leads to three great sized bedrooms, with the master at the front of the bungalow boasting potential for an ensuite and a bay window letting in lots of natural light, a family bathroom, a cosy lounge open into the stunning kitchen/diner with vaulted ceilings and integrated appliances and finally the useful conservatory opening onto the rear garden. Outside, the rear garden offers a great degree of privacy, a side door into the garage and an ideal space for summer BBQs with all the family! With further benefits such as being within close proximity to the beach, gas central heating throughout and potential to further adapt/improve, this property is not to be missed so call us now in our Stubbington Branch to book in your viewing today.

# **HALLWAY**

**MASTER BEDROOM** 13' 7" x 12' (4.14m x 3.66m)

**STORAGE/POTENTIAL EN-SUITE** 7' 4" x 3' 6" (2.24m x 1.07m)

Suite provided and plumbing/services in place.

**BEDROOM TWO** 10' 9" x 10' 5" (3.28m x 3.18m)

**BEDROOM THREE** 8' 6" x 7' 10" (2.59m x 2.39m)

**LOUNGE** 12' 8" x 10' 6" (3.86m x 3.2m)

**KITCHEN/DINER** 20' 9" x 10' 2" (6.32m x 3.1m)

**CONSERVATORY** 11' 2" x 10' 11" (3.4m x 3.33m)

OUTSIDE

**REAR GARDEN** 

GARAGE

**DRIVEWAY** 

**GROUND FLOOR** 

Whilst every attempt has been made to ensure the accuracy of the floorplan contained here, measureme of doors, windows, rooms and any other items are approximate and no responsibility is taken for any en-