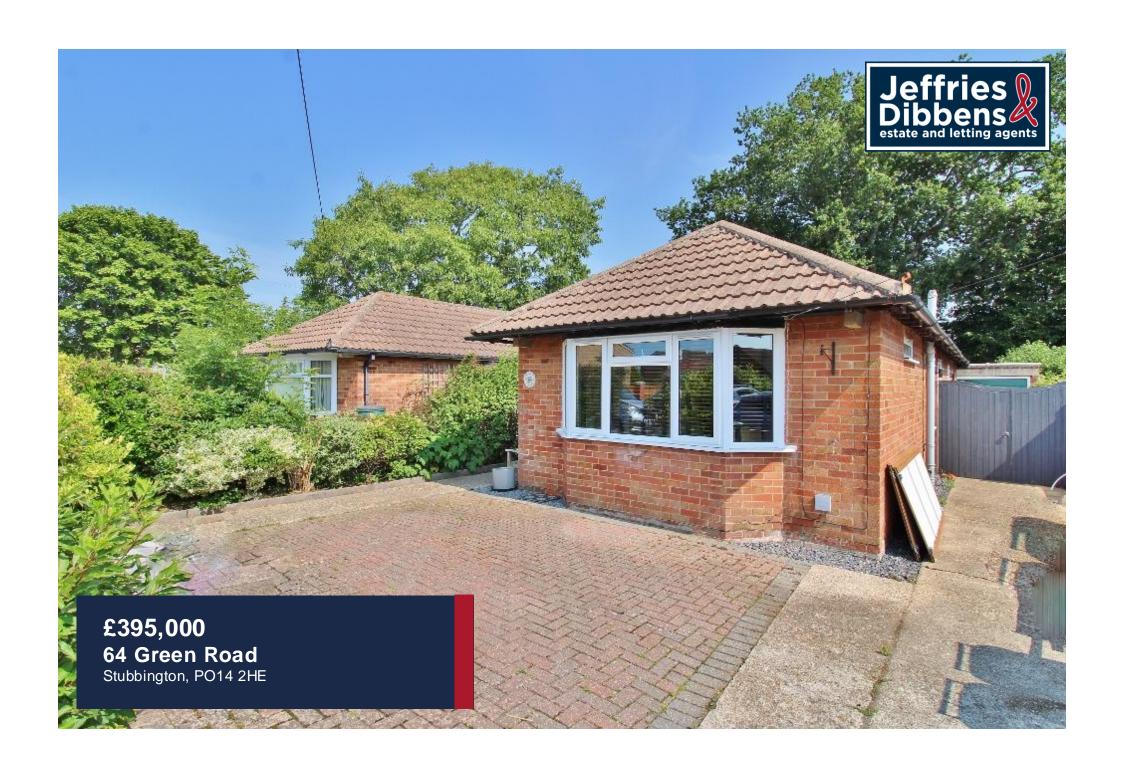

### **PROPERTY SUMMARY**

This charming three bedroom semi-detached bungalow is located within walking distance to Stubbington Village and good local schools. From the large paved driveway, the welcoming entrance hallway leads to three great sized bedrooms, with the master at the front of the bungalow boasting potential for an ensuite and a bay window letting in lots of natural light, a family bathroom, a cosy lounge open into the stunning kitchen/diner with vaulted ceilings and integrated appliances and finally the useful conservatory opening onto the rear garden. Outside, the rear garden offers a great degree of privacy, a side door into the garage and an ideal space for summer BBQs with all the family! With further benefits such as being within close proximity to the beach, gas central heating throughout and potential to further adapt/improve, this property is not to be missed so call us now in our Stubbington Branch to book in your viewing today.