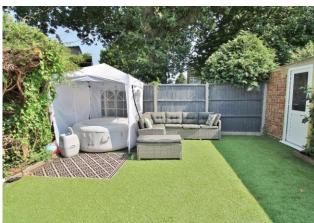

**BEDROOM THREE** 8' 6" x 7' 10" (2.59m x 2.39m)

**LOUNGE** 12' 8" x 10' 6" (3.86m x 3.2m)

**KITCHEN/DINER** 20' 9" x 10' 2" (6.32m x 3.1m)

**CONSERVATORY** 11' 2" x 10' 11" (3.4m x 3.33m)

OUTSIDE

**REAR GARDEN** 

GARAGE

**DRIVEWAY** 

**GROUND FLOOR** 