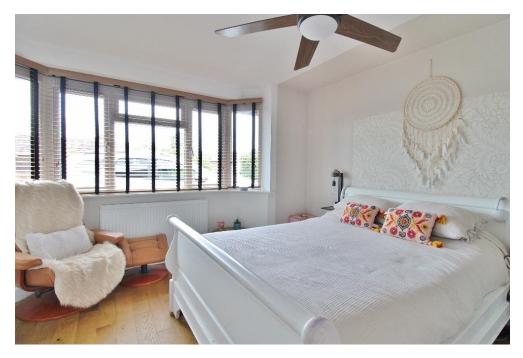

# **HALLWAY**

**MASTER BEDROOM** 13' 7" x 12' (4.14m x 3.66m)

**STORAGE/POTENTIAL EN-SUITE** 7' 4" x 3' 6" (2.24m x 1.07m)

Suite provided and plumbing/services in place.

**BEDROOM TWO** 10' 9" x 10' 5" (3.28m x 3.18m)