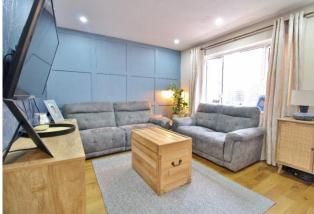

**BEDROOM THREE** 8' 6" x 7' 10" (2.59m x 2.39m)

**LOUNGE** 12' 8" x 10' 6" (3.86m x 3.2m)

**KITCHEN/DINER** 20' 9" x 10' 2" (6.32m x 3.1m)

**CONSERVATORY** 11' 2" x 10' 11" (3.4m x 3.33m)

OUTSIDE

**REAR GARDEN** 