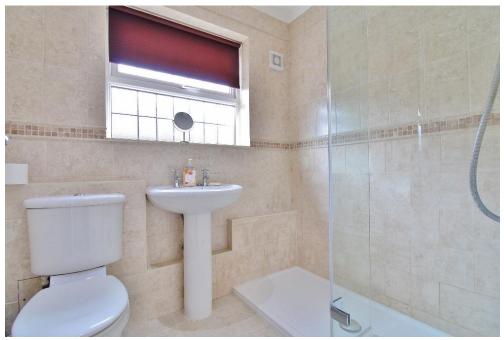

## ENTRANCE HALLWAY

**LOUNGE** 14' 10" x 11' 10" (4.52m x 3.61m)

BEDROOM 2 11' 8" x 10' (3.56m x 3.05m)

**SHOWER ROOM** 6' 6" x 5' 6" (1.98m x 1.68m)

**BEDROOM 1** 12' 8" x 11' 9" (3.86m x 3.58m)

KITCHEN/BREAKFAST ROOM 13' 11" x 10' 1" (4.24m x 3.07m)