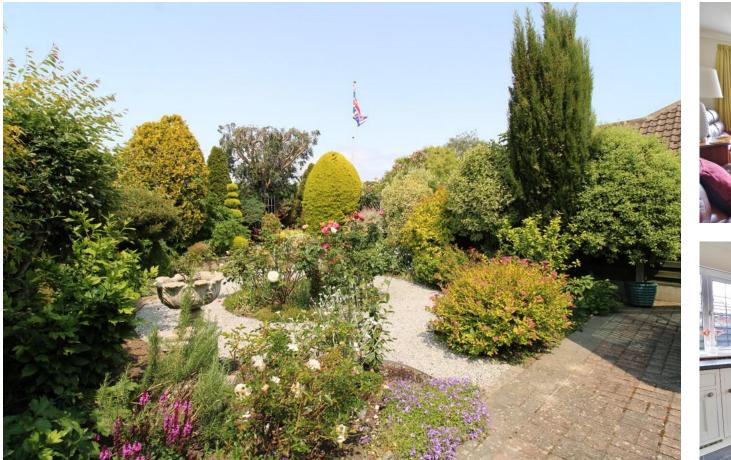

## **PROPERTY SUMMARY**

This spacious two double bedroom bungalow is fully detached and is situated within walking distance to Stubbington Village and its wide range of amenities. Internally, the property comprises a handy porch opening into the wide and welcoming hallway, a bay fronted lounge with a feature fireplace and ample room for entertaining, two double bedrooms, a refitted shower room, a kitchen/breakfast room with dual aspect, offering a fantastic space for cooking and catering, leading into the generous conservatory to the rear overlooking the garden. The rear garden of this charming bungalow has been meticulously designed and pruned over the years and features mature shrubbery, patio areas and side access to the driveway and garage. Within close proximity to the beach as well as the village, this property is not to be missed so call us now in our Stubbington Branch to book in your viewing today and avoid missing out!

## OUTSIDE

DRIVEWAY

**REAR GARDEN** 

GAR AGE 16' 1" x 7' 10" (4.9m x 2.39m)

GROUND FLOOR

LOCAL AUTHORITY Fareham Borough Council

**TENURE** Freehold

COUNCIL TAX BAND Band D