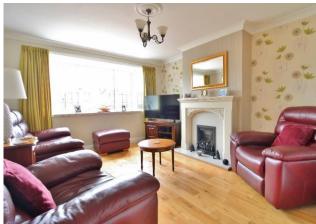

## **PROPERTY SUMMARY**

This spacious two double bedroom bungalow is fully detached and is situated within walking distance to Stubbington Village and its wide range of amenities. Internally, the property comprises a handy porch opening into the wide and welcoming hallway, a bay fronted lounge with a feature fireplace and ample room for entertaining, two double bedrooms, a refitted shower room, a kitchen/breakfast room with dual aspect, offering a fantastic space for cooking and catering, leading into the generous conservatory to the rear overlooking the garden. The rear garden of this charming bungalow has been meticulously designed and pruned over the years and features mature shrubbery, patio areas and side access to the driveway and garage. Within close proximity to the beach as well as the village, this property is not to be missed so call us now in our Stubbington Branch to book in your viewing today and avoid missing out!

## ENTRANCE HALLWAY

**LOUNGE** 14' 10" x 11' 10" (4.52m x 3.61m)

BEDROOM 2 11' 8" x 10' (3.56m x 3.05m)

**SHOWER ROOM** 6' 6" x 5' 6" (1.98m x 1.68m)

**BEDROOM 1** 12' 8" x 11' 9" (3.86m x 3.58m)

KITCHEN/BREAKFAST ROOM 13' 11" x 10' 1" (4.24m x 3.07m)