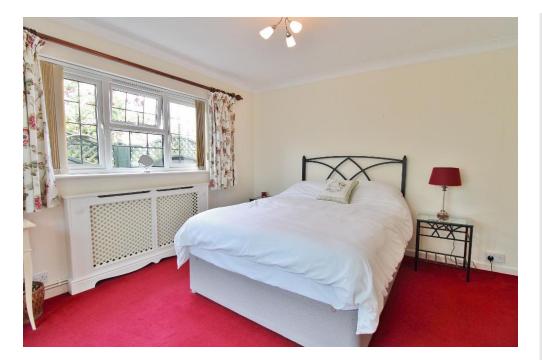

## ENTRANCE HALLWAY

**LOUNGE** 14' 10" x 11' 10" (4.52m x 3.61m)

BEDROOM 2 11' 8" x 10' (3.56m x 3.05m)

**SHOWER ROOM** 6' 6" x 5' 6" (1.98m x 1.68m)

**BEDROOM 1** 12' 8" x 11' 9" (3.86m x 3.58m)

KITCHEN/BREAKFAST ROOM 13' 11" x 10' 1" (4.24m x 3.07m)