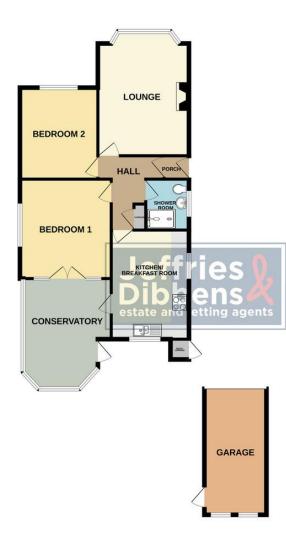

**PORCH** 3' 2" x 3' (0.97m x 0.91m)

## ENTRANCE HALLWAY

**LOUNGE** 14' 10" x 11' 10" (4.52m x 3.61m)

BEDROOM 2 11' 8" x 10' (3.56m x 3.05m)

**SHOWER ROOM** 6' 6" x 5' 6" (1.98m x 1.68m)

**BEDROOM 1** 12' 8" x 11' 9" (3.86m x 3.58m)

KITCHEN/BREAKFAST ROOM 13' 11" x 10' 1" (4.24m x 3.07m)

**CONSERVATORY** 13' 8" x 11' 2" (4.17m x 3.4m)

## OUTSIDE

DRIVEWAY

**REAR GARDEN** 

GAR AGE 16' 1" x 7' 10" (4.9m x 2.39m)

GROUND FLOOR

LOCAL AUTHORITY Fareham Borough Council

**TENURE** Freehold

COUNCIL TAX BAND Band D