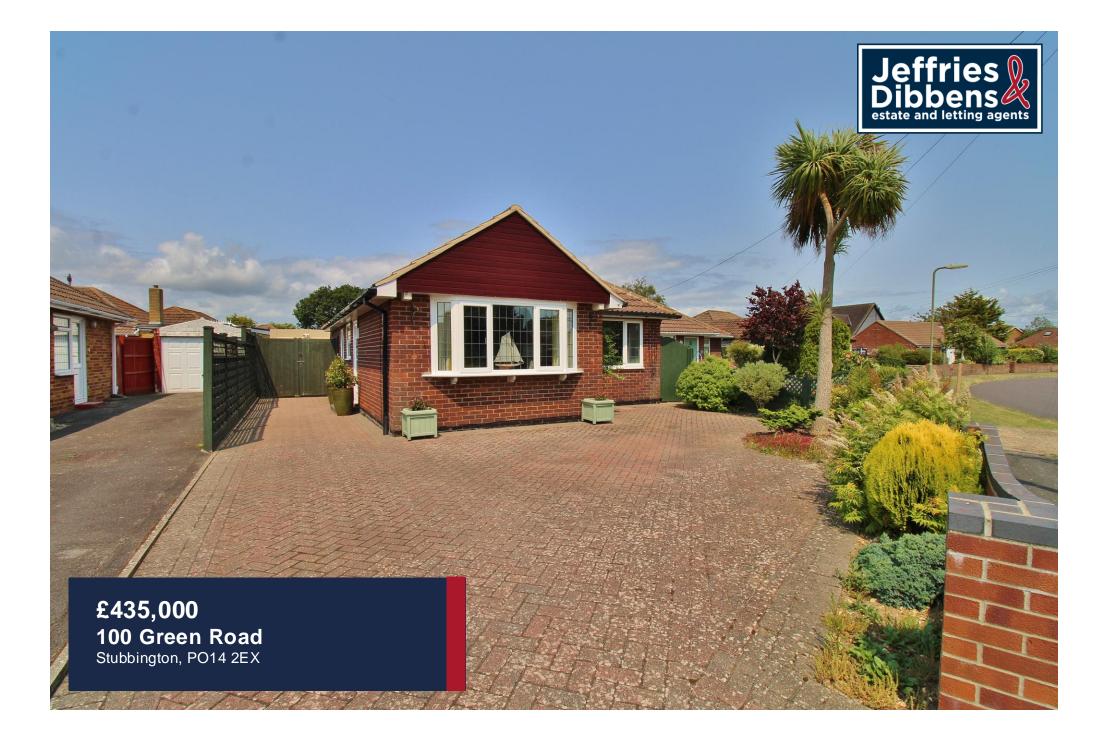

## **PROPERTY SUMMARY**

This spacious two double bedroom bungalow is fully detached and is situated within walking distance to Stubbington Village and its wide range of amenities. Internally, the property comprises a handy porch opening into the wide and welcoming hallway, a bay fronted lounge with a feature fireplace and ample room for entertaining, two double bedrooms, a refitted shower room, a kitchen/breakfast room with dual aspect, offering a fantastic space for cooking and catering, leading into the generous conservatory to the rear overlooking the garden. The rear garden of this charming bungalow has been meticulously designed and pruned over the years and features mature shrubbery, patio areas and side access to the driveway and garage. Within close proximity to the beach as well as the village, this property is not to be missed so call us now in our Stubbington Branch to book in your viewing today and avoid missing out!