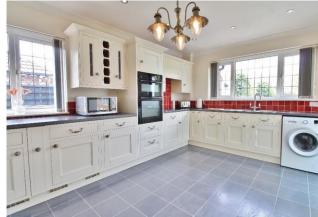

## **PROPERTY SUMMARY**

This spacious two double bedroom bungalow is fully detached and is situated within walking distance to Stubbington Village and its wide range of amenities. Internally, the property comprises a handy porch opening into the wide and welcoming hallway, a bay fronted lounge with a feature fireplace and ample room for entertaining, two double bedrooms, a refitted shower room, a kitchen/breakfast room with dual aspect, offering a fantastic space for cooking and catering, leading into the generous conservatory to the rear overlooking the garden. The rear garden of this charming bungalow has been meticulously designed and pruned over the years and features mature shrubbery, patio areas and side access to the driveway and garage. Within close proximity to the beach as well as the village, this property is not to be missed so call us now in our Stubbington Branch to book in your viewing today and avoid missing out!

## ENTRANCE HALLWAY

**LOUNGE** 14' 10" x 11' 10" (4.52m x 3.61m)

BEDROOM 2 11' 8" x 10' (3.56m x 3.05m)

**SHOWER ROOM** 6' 6" x 5' 6" (1.98m x 1.68m)

**BEDROOM 1** 12' 8" x 11' 9" (3.86m x 3.58m)

KITCHEN/BREAKFAST ROOM 13' 11" x 10' 1" (4.24m x 3.07m)