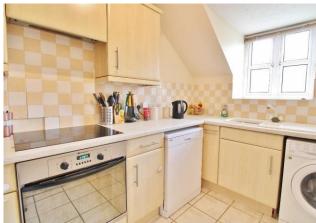

#### **ENTRANCE HALLWAY**

**LOUNGE** 15' 1" x 13' 8" (4.6m x 4.17m)

**KITCHEN** 12' 5" x 6' 8" (3.78m x 2.03m)

**BEDROOM 1** 12' 9" x 11' 5" (3.89m x 3.48m)

**BEDROOM 2** 11' 1" x 8' (3.38m x 2.44m to wardrobes)