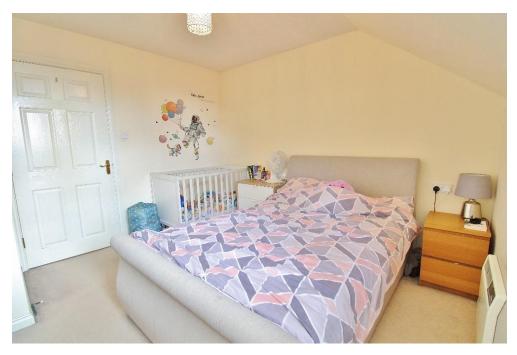

#### **ENTRANCE HALLWAY**

**LOUNGE** 15' 1" x 13' 8" (4.6m x 4.17m)

**KITCHEN** 12' 5" x 6' 8" (3.78m x 2.03m)

**BEDROOM 1** 12' 9" x 11' 5" (3.89m x 3.48m)

**BEDROOM 2** 11' 1" x 8' (3.38m x 2.44m to wardrobes)