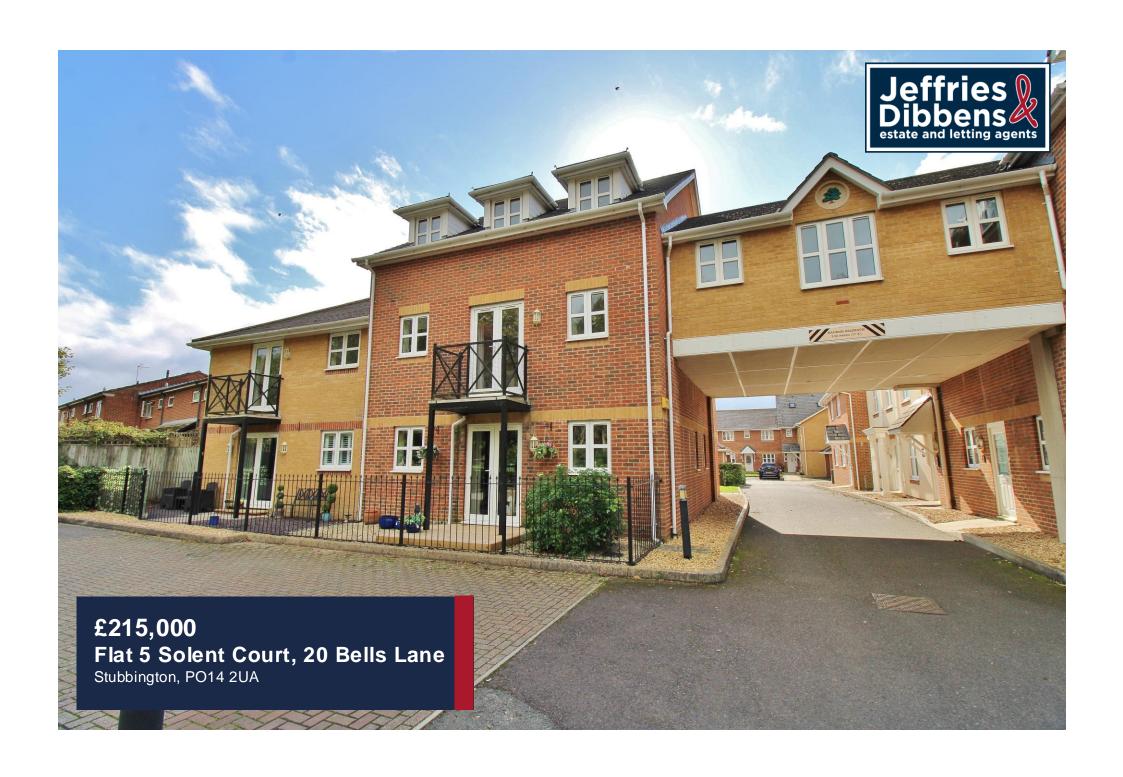

# PROPERTY SUMMARY

A fantastic opportunity to acquire this second floor apartment on the edge of the village (opposite Stubbington Recreation Ground) boasting an entrance hallway, an open/plan, dual aspect lounge-diner leading into the fitted kitchen, two double bedrooms and a three-piece bathroom. With a covered allocated parking space, a secure entry system and within walking distance to Hill Head beach and local amenities, this well-presented apartment would make a perfect first time buy, investment or starter home. Please call us in our Stubbington Branch to arrange an accompanied viewing appointment.