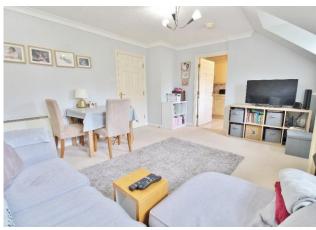

#### **ENTRANCE HALLWAY**

**LOUNGE** 15' 1" x 13' 8" (4.6m x 4.17m)

**KITCHEN** 12' 5" x 6' 8" (3.78m x 2.03m)

**BEDROOM 1** 12' 9" x 11' 5" (3.89m x 3.48m)

**BEDROOM 2** 11' 1" x 8' (3.38m x 2.44m to wardrobes)