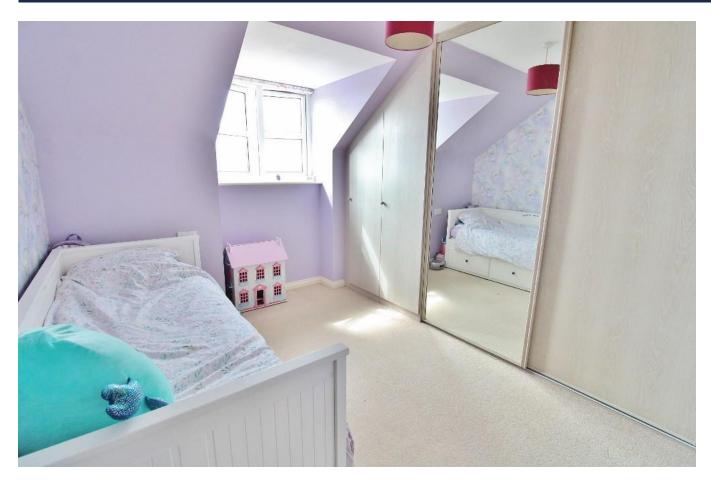

#### **ENTRANCE HALLWAY**

**LOUNGE** 15' 1" x 13' 8" (4.6m x 4.17m)

**KITCHEN** 12' 5" x 6' 8" (3.78m x 2.03m)

**BEDROOM 1** 12' 9" x 11' 5" (3.89m x 3.48m)

**BEDROOM 2** 11' 1" x 8' (3.38m x 2.44m to wardrobes)