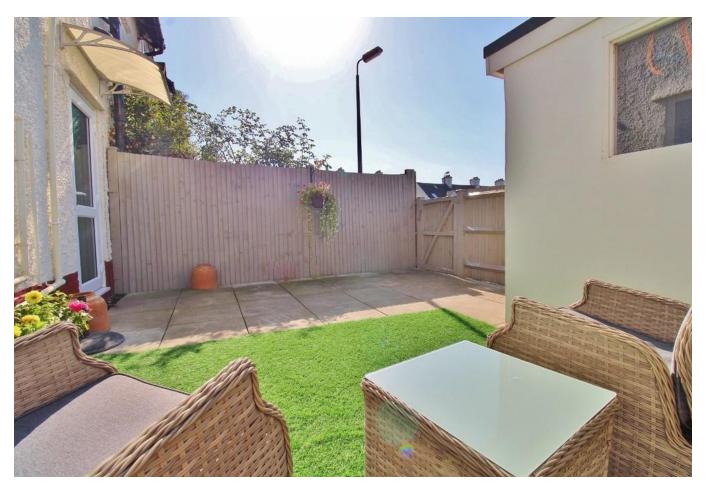

#### PROPERTY SUMMARY

This charming two bedroom house is a short walk from Lee on the Solent Beach and is presented beautifully, featuring sea-glimpses from bedroom 2. As you enter into the entrance hallway, you are guided through to the cosy lounge with a feature fireplace and then to the newly refitted kitchen at the rear of the property with a breakfast bar, window overlooking the garden and integrated appliances. Upstairs, there are two double bedrooms, with built in storage in the master bedroom, and a sleek shower room fitted just a few years ago and boasting a chrome heated towel rail, large shower and a fitted illuminated mirror. As well as a well-maintained front garden, the lovely rear garden is south facing and has rear access onto the garage in a block area. The property enjoys being located to all amenities, is on a good bus route is in an excellent school catchment area. This quaint and characterful property is not to be missed so call us now in our Stubbington Office to book in your viewing and avoid missing out.

**SHOWER ROOM** 5' 10" x 5' 10" (1.78m x 1.78m)

OUTSIDE

**ENCLOSED FRONT GARDEN** 

**REAR GARDEN** 

SINGLE GARAGE IN BLOCK TO REAR