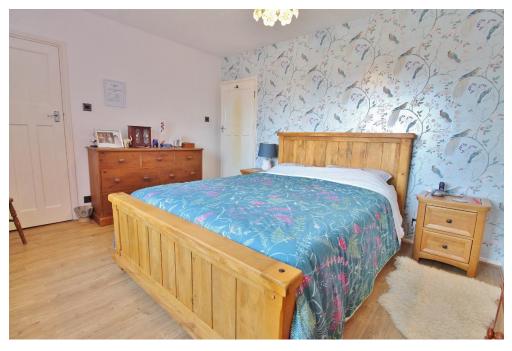

#### PROPERTY SUMMARY

This charming two bedroom house is a short walk from Lee on the Solent Beach and is presented beautifully, featuring sea-glimpses from bedroom 2. As you enter into the entrance hallway, you are guided through to the cosy lounge with a feature fireplace and then to the newly refitted kitchen at the rear of the property with a breakfast bar, window overlooking the garden and integrated appliances. Upstairs, there are two double bedrooms, with built in storage in the master bedroom, and a sleek shower room fitted just a few years ago and boasting a chrome heated towel rail, large shower and a fitted illuminated mirror. As well as a well-maintained front garden, the lovely rear garden is south facing and has rear access onto the garage in a block area. The property enjoys being located to all amenities, is on a good bus route is in an excellent school catchment area. This quaint and characterful property is not to be missed so call us now in our Stubbington Office to book in your viewing and avoid missing out.

# **ENTRANCE HALLWAY**

**LOUNGE** 13' 8" x 12' 11" (4.17m x 3.94m)

**KITCHEN/BREAKFAST ROOM** 16' 9" x 6' 8" (5.11m x 2.03m)

FIRST FLOOR LANDING

**BEDROOM 1** 13' 11" x 10' 8" (4.24m x 3.25m)

**BEDROOM 2** 10' 6" x 9' 1" (3.2m x 2.77m)