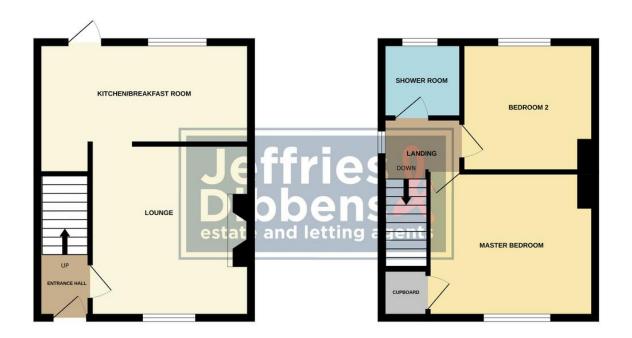

# **ENTRANCE HALLWAY**

**LOUNGE** 13' 8" x 12' 11" (4.17m x 3.94m)

**KITCHEN/BREAKFAST ROOM** 16' 9" x 6' 8" (5.11m x 2.03m)

FIRST FLOOR LANDING

**BEDROOM 1** 13' 11" x 10' 8" (4.24m x 3.25m)

**BEDROOM 2** 10' 6" x 9' 1" (3.2m x 2.77m)

**SHOWER ROOM** 5' 10" x 5' 10" (1.78m x 1.78m)

OUTSIDE

**ENCLOSED FRONT GARDEN** 

**REAR GARDEN** 

SINGLE GARAGE IN BLOCK TO REAR

# **AGENTS NOTES**

This property is subject to an estate maintenance charge which the vendor informs us at the time of instruction is as follows: £300 per annum.

GROUND FLOOR 1ST FLOOR

Whilst every attempt has been made to ensure the accuracy of the floorplan contained here, measurements of doncy, windows, comes and any offer earns are approximate and no expendibility in steel for any error, omission or mis-statement. This plan is for illustrative purposes only and should be used as such by any prospective purchaser. The services, systems and appliances shown have nobe the steel and no guarantee as to their operability or efficiency; can be given.