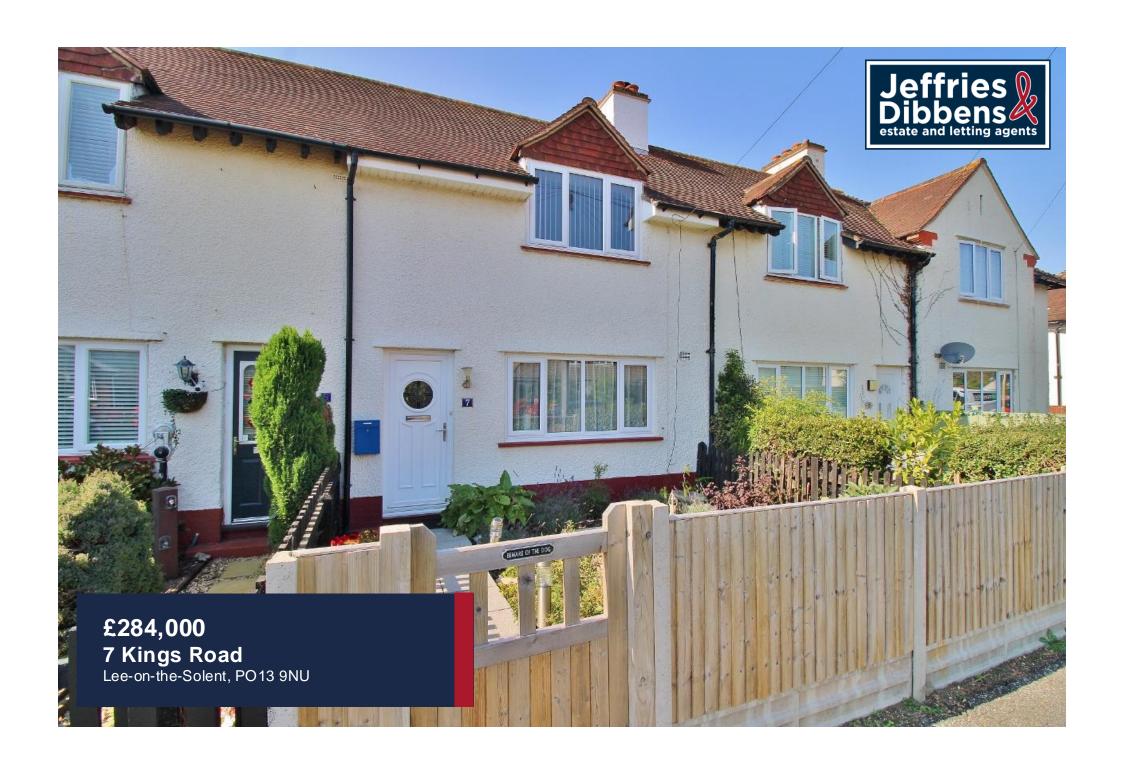

#### PROPERTY SUMMARY

This charming two bedroom house is a short walk from Lee on the Solent Beach and is presented beautifully, featuring sea-glimpses from bedroom 2. As you enter into the entrance hallway, you are guided through to the cosy lounge with a feature fireplace and then to the newly refitted kitchen at the rear of the property with a breakfast bar, window overlooking the garden and integrated appliances. Upstairs, there are two double bedrooms, with built in storage in the master bedroom, and a sleek shower room fitted just a few years ago and boasting a chrome heated towel rail, large shower and a fitted illuminated mirror. As well as a well-maintained front garden, the lovely rear garden is south facing and has rear access onto the garage in a block area. The property enjoys being located to all amenities, is on a good bus route is in an excellent school catchment area. This quaint and characterful property is not to be missed so call us now in our Stubbington Office to book in your viewing and avoid missing out.