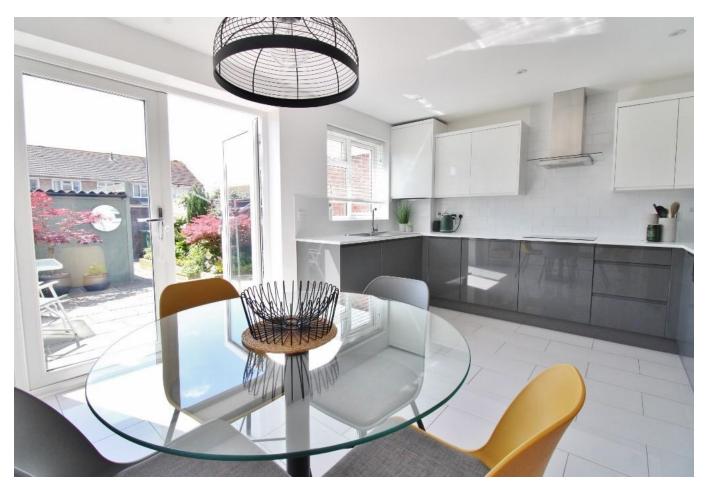

## PROPERTY SUMMARY

This beautifully presented three-bedroom home is located on the sought-after Kingsmead Avenue, perfectly positioned between the stunning Hill Head Beach and the charming Stubbington Village. Recently renovated to a high standard throughout, the property of fers stylish, contemporary living with nothing to do but move in. The ground floor features a welcoming entrance hallway, a modern downstairs WC, and a spacious lounge with double doors opening into a stunning kitchen/diner. The kitchen is fully equipped with integrated appliances and provides a perfect space for entertaining or family meals. Upstairs, you'll find a sleek and modern family bathroom, along with three generously sized bed rooms. The master bedroom benefits from a large built-in wardrobe, adding both style and practicality. Outside, the low-maintenance rear garden has been thoughtfully landscaped and includes rear access to both the garage and parking — a rare and valuable feature in this location.

## **HALLWAY**

**WC** 5' 3" x 2' 11" (1.6m x 0.89m)

**LOUNGE** 15' 10" x 14' 10" (4.83m x 4.52m)

**KITCHEN/DINER** 14' 10" x 11' 11" (4.52m x 3.63m)

LANDING

**MASTER BEDROOM** 14' 1" x 8' 8" (4.29m x 2.64m)