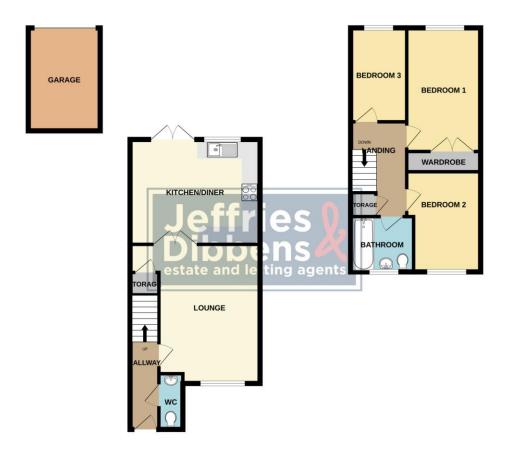

## **HALLWAY**

**WC** 5' 3" x 2' 11" (1.6m x 0.89m)

**LOUNGE** 15' 10" x 14' 10" (4.83m x 4.52m)

**KITCHEN/DINER** 14' 10" x 11' 11" (4.52m x 3.63m)

LANDING

**MASTER BEDROOM** 14' 1" x 8' 8" (4.29m x 2.64m)

**BEDROOM TWO** 10' 11" x 8' 2" (3.33m x 2.49m)

**BEDROOM THREE** 10' 8" x 5' 10" (3.25m x 1.78m)

**BATHROOM** 6' 4" x 5' 5" (1.93m x 1.65m)

OUTSIDE

FRONT GARDEN

**REAR GARDEN** 

**GARAGE & PARKING** 

GROUND FLOOR 1ST FLOOR

Whists every attempt has been made to ensure the accuracy of the floorplan contained here, measurement of doors, windows, rooms and any other items are approximate and no responsibility is taken for any error omission or mis-statement. This plan is for illustrative purposes only and should be used as such by any prospective purchaser. The services, systems and appliances shown have not been tested and no guarant as to their operability or efficiency can be given.