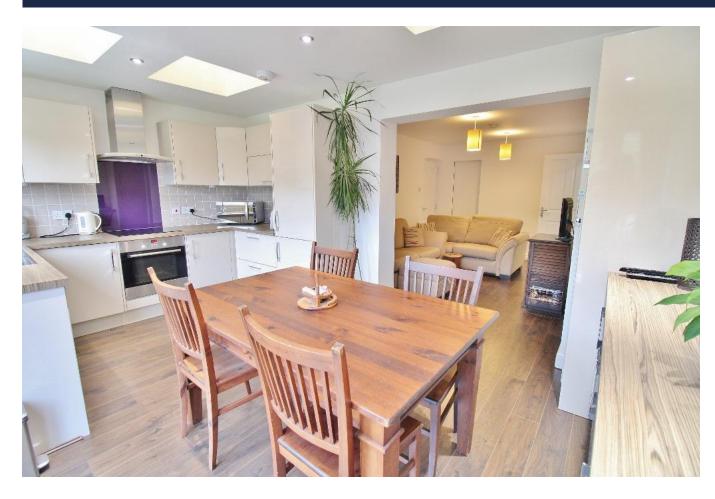

#### **PROPERTY SUMMARY**

This immaculate ground floor garden flat has been impeccably extended and is situated within walking distance to local amenities, Lee-on-the-Solent Beach and great local schools. From the pleasant front garden on a quiet walkway location, the front door opens into a separate porch leading through to the cosy lounge and open plan kitchen/diner extension. The kitchen is a sleek, modern design with integrated appliances and ample storage, with space for a dining table overlooking the south facing rear garden. The refitted bathroom is beautifully presented and boasts a chrome heated towel rail and a vanity sink unit and the master bedroom has a bright dressing room to the rear with built in wardrobes. With a heat pump and aircon, allocated parking and a stunning landscaped garden, this property is one of a kind and not to be missed.

# **PORCH**

**LOUNGE** 12' 6" x 9' 5" (3.81m x 2.87m)

**KITCHEN/DINER** 15' 5" x 9' 5" (4.7m x 2.87m)

**BATHROOM** 6' 6" x 5' 11" (1.98m x 1.8m)

**BEDROOM** 9' 7" x 8' 6" (2.92m x 2.59m)

**DRESSING ROOM** 9' 5" x 4' 1" (2.87m x 1.24m)