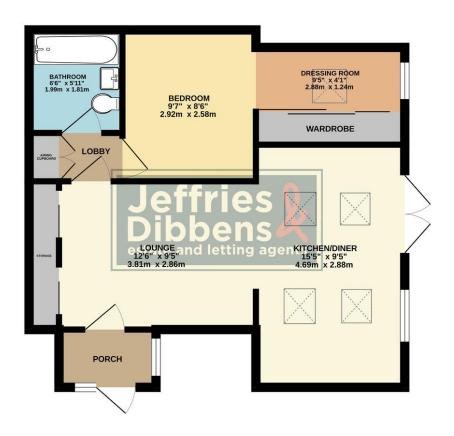

# **PORCH**

**LOUNGE** 12' 6" x 9' 5" (3.81m x 2.87m)

**KITCHEN/DINER** 15' 5" x 9' 5" (4.7m x 2.87m)

**BATHROOM** 6' 6" x 5' 11" (1.98m x 1.8m)

**BEDROOM** 9' 7" x 8' 6" (2.92m x 2.59m)

**DRESSING ROOM** 9' 5" x 4' 1" (2.87m x 1.24m)

#### GROUND FLOOR 500 sq.ft. (46.4 sq.m.) approx.

TOTAL FLOOR AREA: 500 sq.ft. (46.4 sq.m.) approx.

Whilst every attempt has been made be ensure the accuracy of the foodpain contained here, measurement of doors, window, norms and any other times are approximate and no responsibility is taken for any error. The services of the state of the services o