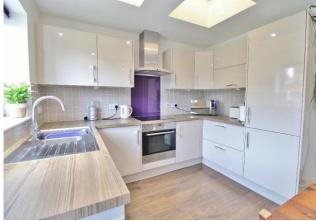

#### **PROPERTY SUMMARY**

This immaculate ground floor garden flat has been impeccably extended and is situated within walking distance to local amenities, Lee-on-the-Solent Beach and great local schools. From the pleasant front garden on a quiet walkway location, the front door opens into a separate porch leading through to the cosy lounge and open plan kitchen/diner extension. The kitchen is a sleek, modern design with integrated appliances and ample storage, with space for a dining table overlooking the south facing rear garden. The refitted bathroom is beautifully presented and boasts a chrome heated towel rail and a vanity sink unit and the master bedroom has a bright dressing room to the rear with built in wardrobes. With a heat pump and aircon, allocated parking and a stunning landscaped garden, this property is one of a kind and not to be missed.

# **PORCH**

**LOUNGE** 12' 6" x 9' 5" (3.81m x 2.87m)

**KITCHEN/DINER** 15' 5" x 9' 5" (4.7m x 2.87m)

**BATHROOM** 6' 6" x 5' 11" (1.98m x 1.8m)

**BEDROOM** 9' 7" x 8' 6" (2.92m x 2.59m)

**DRESSING ROOM** 9' 5" x 4' 1" (2.87m x 1.24m)