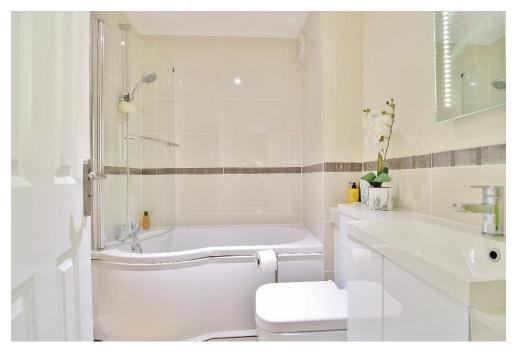

# **PORCH**

**LOUNGE** 12' 6" x 9' 5" (3.81m x 2.87m)

**KITCHEN/DINER** 15' 5" x 9' 5" (4.7m x 2.87m)

**BATHROOM** 6' 6" x 5' 11" (1.98m x 1.8m)

**BEDROOM** 9' 7" x 8' 6" (2.92m x 2.59m)

**DRESSING ROOM** 9' 5" x 4' 1" (2.87m x 1.24m)