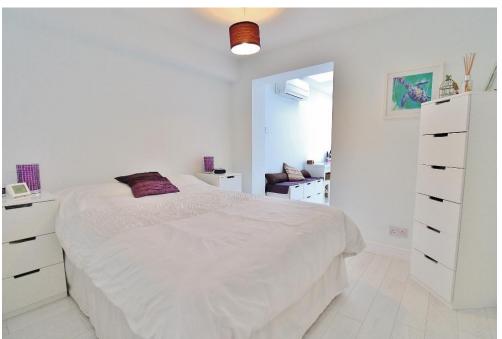

# **PORCH**

**LOUNGE** 12' 6" x 9' 5" (3.81m x 2.87m)

**KITCHEN/DINER** 15' 5" x 9' 5" (4.7m x 2.87m)

**BATHROOM** 6' 6" x 5' 11" (1.98m x 1.8m)

**BEDROOM** 9' 7" x 8' 6" (2.92m x 2.59m)

**DRESSING ROOM** 9' 5" x 4' 1" (2.87m x 1.24m)

Fitted wardrobes.