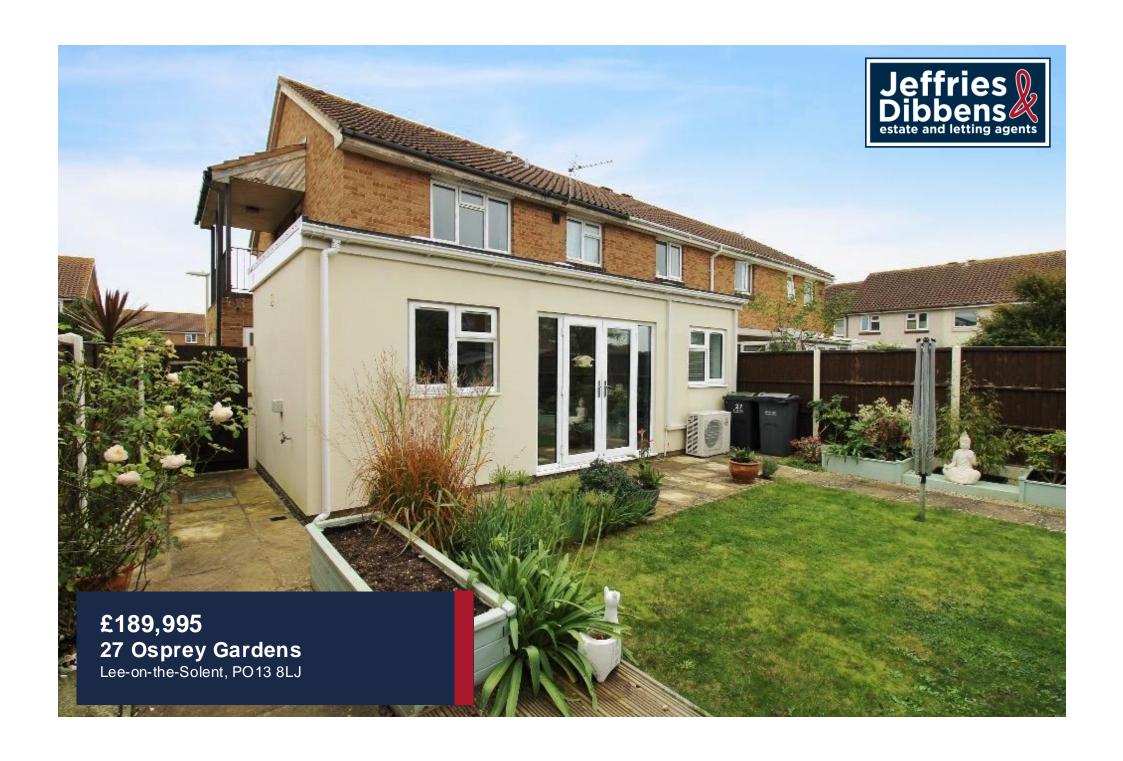

#### **PROPERTY SUMMARY**

This immaculate ground floor garden flat has been impeccably extended and is situated within walking distance to local amenities, Lee-on-the-Solent Beach and great local schools. From the pleasant front garden on a quiet walkway location, the front door opens into a separate porch leading through to the cosy lounge and open plan kitchen/diner extension. The kitchen is a sleek, modern design with integrated appliances and ample storage, with space for a dining table overlooking the south facing rear garden. The refitted bathroom is beautifully presented and boasts a chrome heated towel rail and a vanity sink unit and the master bedroom has a bright dressing room to the rear with built in wardrobes. With a heat pump and aircon, allocated parking and a stunning landscaped garden, this property is one of a kind and not to be missed.

# **OUTSIDE**

**ALLOCATED PARKING** 

**REAR GARDEN** South facing, landscaped garden.