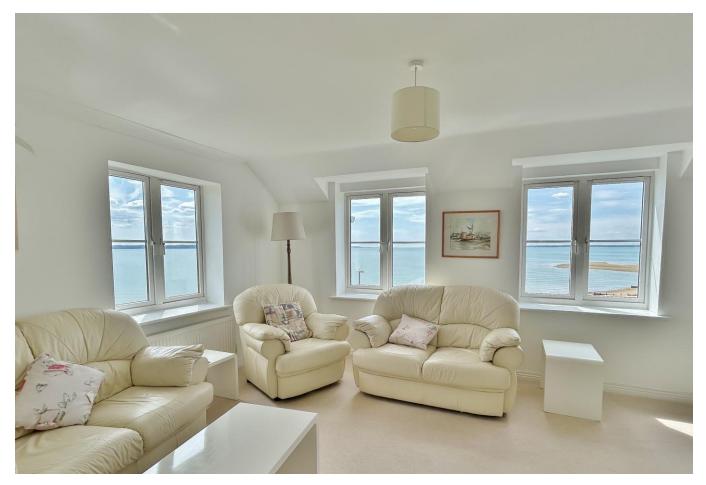

#### **PROPERTY SUMMARY**

STUNNING PANORAMIC VIEWS! This penthouse apartment boasts beautiful sea views across Lee on Solent across to the Isle of Wight and is within walking distance to local amenities. Inside the flat, there is a wide and welcoming entrance hallway with two storage cupboards, leading to all primary rooms. The kitchen/diner is fully fitted with integrated appliances, space for a small dining table and pleasant viewings from the east side of the property. Two double bedrooms follow, both with fitted wardrobes and stunning sea views, and a four-piece en-suite to the master bedroom, offering added privacy for guests or family members. The bright and airy, dual-aspect lounge flows seamlessly into the separate dining room, providing an ideal space for relaxing or entertaining with friends. Further benefits to this well-presented apartment are a fitted shower room, gas central heating throughout and a single garage providing parking or storage. With a lift to the top floor, the well-maintained building is gated and has a secure entry system, ensuring maximum safety and security for its residents. This one of a kind property is not to be missed, so call us now in our Stubbington Branch to book in your viewing today and avoid missing out.

# **HALLWAY**

**KITCHEN/DINER** 16' 5" x 11' 1" (5m x 3.38m)

**BEDROOM 2** 14' 10" x 10' 11" (4.52m x 3.33m)

**SHOWER ROOM** 7' 2" x 6' 8" (2.18m x 2.03m)

**DINING ROOM** 12' 6" x 10' (3.81 m x 3.05 m)

**LOUNGE** 16' 7" x 12' 9" (5.05m x 3.89m)