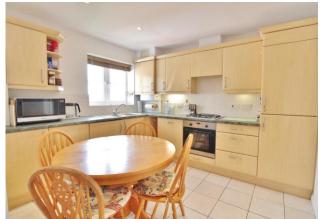

#### **PROPERTY SUMMARY**

STUNNING PANORAMIC VIEWS! This penthouse apartment boasts beautiful sea views across Lee on Solent across to the Isle of Wight and is within walking distance to local amenities. Inside the flat, there is a wide and welcoming entrance hallway with two storage cupboards, leading to all primary rooms. The kitchen/diner is fully fitted with integrated appliances, space for a small dining table and pleasant viewings from the east side of the property. Two double bedrooms follow, both with fitted wardrobes and stunning sea views, and a four-piece en-suite to the master bedroom, offering added privacy for guests or family members. The bright and airy, dual-aspect lounge flows seamlessly into the separate dining room, providing an ideal space for relaxing or entertaining with friends. Further benefits to this well-presented apartment are a fitted shower room, gas central heating throughout and a single garage providing parking or storage. With a lift to the top floor, the well-maintained building is gated and has a secure entry system, ensuring maximum safety and security for its residents. This one of a kind property is not to be missed, so call us now in our Stubbington Branch to book in your viewing today and avoid missing out.

# **HALLWAY**

**KITCHEN/DINER** 16' 5" x 11' 1" (5m x 3.38m)

**BEDROOM 2** 14' 10" x 10' 11" (4.52m x 3.33m)

**SHOWER ROOM** 7' 2" x 6' 8" (2.18m x 2.03m)

**DINING ROOM** 12' 6" x 10' (3.81 m x 3.05 m)

**LOUNGE** 16' 7" x 12' 9" (5.05m x 3.89m)