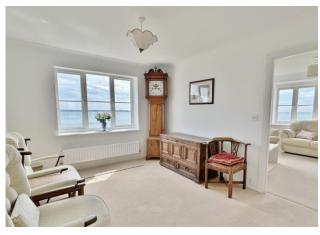

#### **PROPERTY SUMMARY**

STUNNING PANORAMIC VIEWS! This penthouse apartment boasts beautiful sea views across Lee on Solent across to the Isle of Wight and is within walking distance to local amenities. Inside the flat, there is a wide and welcoming entrance hallway with two storage cupboards, leading to all primary rooms. The kitchen/diner is fully fitted with integrated appliances, space for a small dining table and pleasant viewings from the east side of the property. Two double bedrooms follow, both with fitted wardrobes and stunning sea views, and a four-piece en-suite to the master bedroom, offering added privacy for guests or family members. The bright and airy, dual-aspect lounge flows seamlessly into the separate dining room, providing an ideal space for relaxing or entertaining with friends. Further benefits to this well-presented apartment are a fitted shower room, gas central heating throughout and a single garage providing parking or storage. With a lift to the top floor, the well-maintained building is gated and has a secure entry system, ensuring maximum safety and security for its residents. This one of a kind property is not to be missed, so call us now in our Stubbington Branch to book in your viewing today and avoid missing out.

# **HALLWAY**

**KITCHEN/DINER** 16' 5" x 11' 1" (5m x 3.38m)

**BEDROOM 2** 14' 10" x 10' 11" (4.52m x 3.33m)

**SHOWER ROOM** 7' 2" x 6' 8" (2.18m x 2.03m)

**DINING ROOM** 12' 6" x 10' (3.81 m x 3.05 m)

**LOUNGE** 16' 7" x 12' 9" (5.05m x 3.89m)