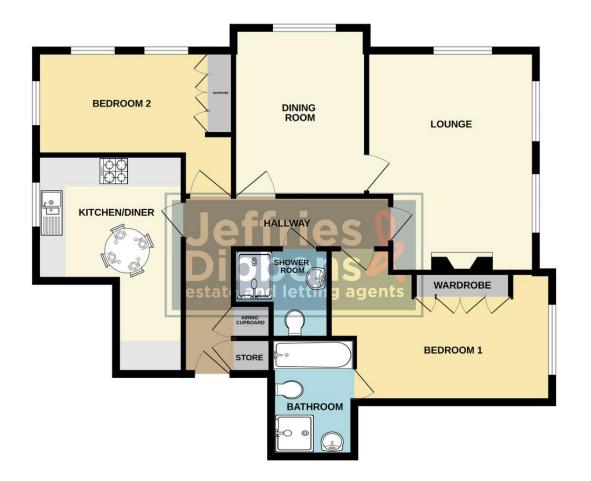

# **HALLWAY**

**KITCHEN/DINER** 16' 5" x 11' 1" (5m x 3.38m)

**BEDROOM 2** 14' 10" x 10' 11" (4.52m x 3.33m)

**SHOWER ROOM** 7' 2" x 6' 8" (2.18m x 2.03m)

**DINING ROOM** 12' 6" x 10' (3.81 m x 3.05 m)

**LOUNGE** 16' 7" x 12' 9" (5.05m x 3.89m)

**BEDROOM 1** 16' 8" x 14' 9" (5.08m x 4.5m)

**ENSUITE** 8' 10" x 6' 3" (2.69m x 1.91m)

OUTSIDE

**GATED ENTRY** 

SINGLE GARAGE

**COMMUNAL GARDENS** 

Leasehold information to follow.

#### 3RD FLOOR