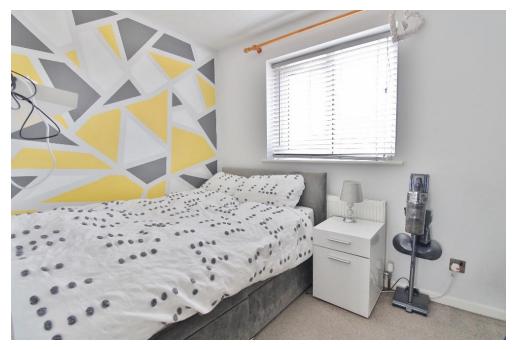

## **PORCH**

**LOUNGE** 12' 0" x 13' (3.66m x 3.96m)

**KITCHEN/BREAKFAST ROOM** 12' 9" x 12' (3.89m x 3.66m)

**LANDING** 

**BEDROOM 1** 12' x 11' 9" (3.66m x 3.58m)

**BATHROOM** 6' 9" x 5' 7" (2.06m x 1.7m)