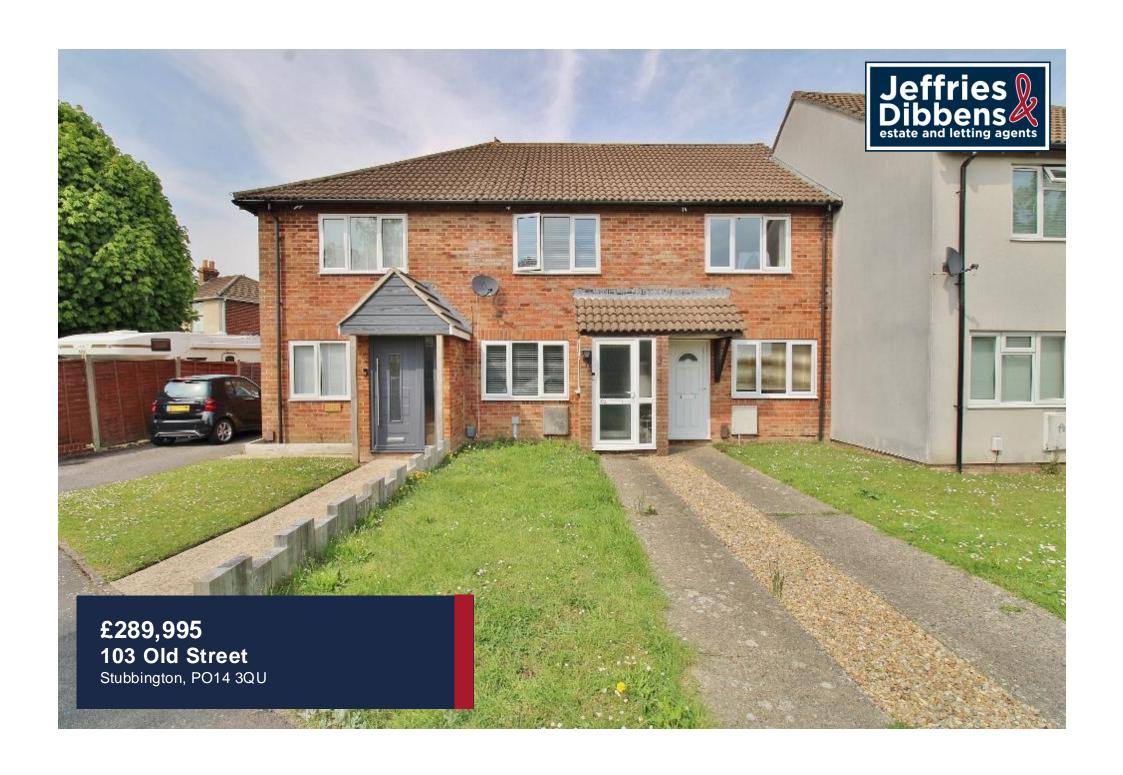

### **PROPERTY SUMMARY**

Offered with no forward chain, this two bedroom property is situated on the ever popular road of Old Street, close to local amenities as well as Hill Head Beach and good schools. The property benefits from a fitted kitchen with ample storage and a breakfast/dining area and a bright lounge providing an ideal space for relaxing and entertaining. Upstairs are two good sized double bedrooms and a family bathroom. Further benefits include a pleasant front garden, gas central heating throughout and a handy front porch. With a private rear garden and allocated parking, this property is not to be missed so call us today in our Stubbington Office to book in a viewing.