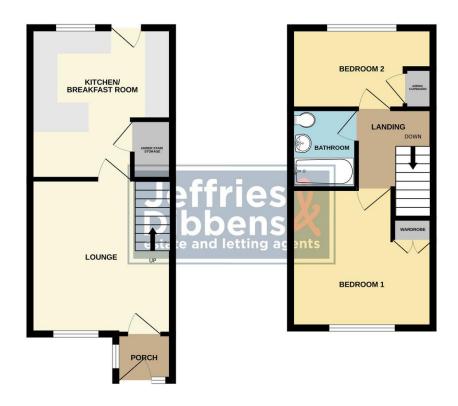

## **PORCH**

**LOUNGE** 12' 0" x 13' (3.66m x 3.96m)

**KITCHEN/BREAKFAST ROOM** 12' 9" x 12' (3.89m x 3.66m)

**LANDING** 

**BEDROOM 1** 12' x 11' 9" (3.66m x 3.58m)

**BATHROOM** 6' 9" x 5' 7" (2.06m x 1.7m)

**BEDROOM 2** 12' x 6' 10" (3.66m x 2.08m)

**OUTSIDE** 

**FRONT GARDEN** 

**REAR GARDEN** 

**ALLOCATED PARKING** 2 x allocated spaces.

GROUND FLOOR 1ST FLOOR

Whitst every attempt has been made to ensure the accuracy of the floorplan contained here, measuremen of doors, windows, rooms and any other hems are approximate and no responsibility to stake for any retroomission or mis-statement. This plan is for illustrative purposes only and should be used as such by any prospective purchaser. The services, systems and appliances shown have not been tested and no guarant as to their operability or efficiency can be given.