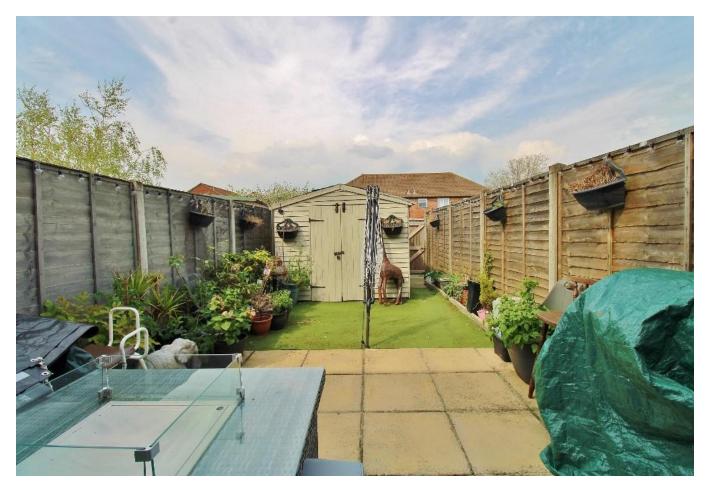

### **PROPERTY SUMMARY**

Offered with no forward chain, this two bedroom property is situated on the ever popular road of Old Street, close to local amenities as well as Hill Head Beach and good schools. The property benefits from a fitted kitchen with ample storage and a breakfast/dining area and a bright lounge providing an ideal space for relaxing and entertaining. Upstairs are two good sized double bedrooms and a family bathroom. Further benefits include a pleasant front garden, gas central heating throughout and a handy front porch. With a private rear garden and allocated parking, this property is not to be missed so call us today in our Stubbington Office to book in a viewing.

**BEDROOM 2** 12' x 6' 10" (3.66m x 2.08m)

**OUTSIDE** 

**FRONT GARDEN** 

**REAR GARDEN** 

**ALLOCATED PARKING** 2 x allocated spaces.

GROUND FLOOR 1ST FLOOR

Whitst every attempt has been made to ensure the accuracy of the floorplan contained here, measuremen of doors, windows, rooms and any other hems are approximate and no responsibility to stake for any retroomission or mis-statement. This plan is for illustrative purposes only and should be used as such by any prospective purchaser. The services, systems and appliances shown have not been tested and no guarant as to their operability or efficiency can be given.