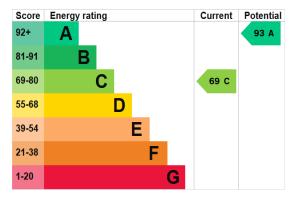

" (2.06m x 1.7m)

**BEDROOM 2** 12' x 6' 10" (3.66m x 2.08m)

**OUTSIDE** 

**FRONT GARDEN** 

**REAR GARDEN** 

**ALLOCATED PARKING** 2 x allocated spaces.

GROUND FLOOR 1ST FLOOR



Whitst every attempt has been made to ensure the accuracy of the floorplan contained here, measuremen of doors, windows, rooms and any other hems are approximate and no responsibility to stake for any retroomission or mis-statement. This plan is for illustrative purposes only and should be used as such by any prospective purchaser. The services, systems and appliances shown have not been tested and no guarant as to their operability or efficiency can be given.

### LOCAL AUTHORITY

Fareham Borough Council

## **TENURE**

Freehold

### **COUNCIL TAX BAND**

Band B

### **VIEWINGS**

By prior appointment only



Agents Note: Whilst every care has been taken to prepare these particulars, they are for guidance purposes only. All measurements are approximate and are for general guidance purposes only and whilst every care has been taken to ensure their accuracy, they should not be relied upon and potential buyers/tenants are advised to recheck the measurements



# **OFFICE ADDRESS**

18 The Green, Stubbington, Fareham, Hampshire, PO14 2JG

## CONTACT

01329 668 511 stubbington@dibbensproperty.co.uk www.jdea.co.uk