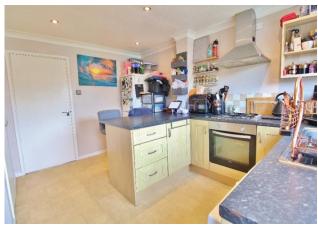

### **PROPERTY SUMMARY**

Offered with no forward chain, this two bedroom property is situated on the ever popular road of Old Street, close to local amenities as well as Hill Head Beach and good schools. The property benefits from a fitted kitchen with ample storage and a breakfast/dining area and a bright lounge providing an ideal space for relaxing and entertaining. Upstairs are two good sized double bedrooms and a family bathroom. Further benefits include a pleasant front garden, gas central heating throughout and a handy front porch. With a private rear garden and allocated parking, this property is not to be missed so call us today in our Stubbington Office to book in a viewing.

## **PORCH**

**LOUNGE** 12' 0" x 13' (3.66m x 3.96m)

**KITCHEN/BREAKFAST ROOM** 12' 9" x 12' (3.89m x 3.66m)

**LANDING** 

**BEDROOM 1** 12' x 11' 9" (3.66m x 3.58m)

**BATHROOM** 6' 9" x 5' 7" (2.06m x 1.7m)