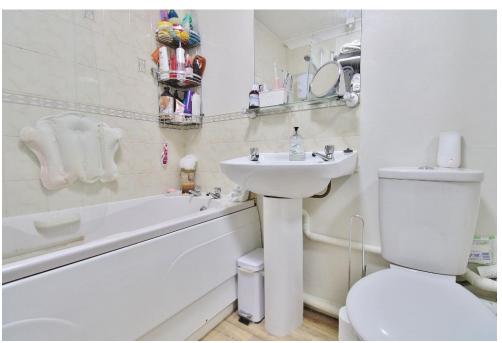

## **PORCH**

**LOUNGE** 12' 0" x 13' (3.66m x 3.96m)

**KITCHEN/BREAKFAST ROOM** 12' 9" x 12' (3.89m x 3.66m)

**LANDING** 

**BEDROOM 1** 12' x 11' 9" (3.66m x 3.58m)

**BATHROOM** 6' 9" x 5' 7" (2.06m x 1.7m)